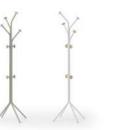

### Zoom Hanger

"Zoom hanger, which is the substantial complementary of modern offices, creates visual integrity with other furniture in its environment. While the thick-sectioned metal material increases its durability, the wooden solid bars surrounding them add an aesthetic look to the product."

Artful Design