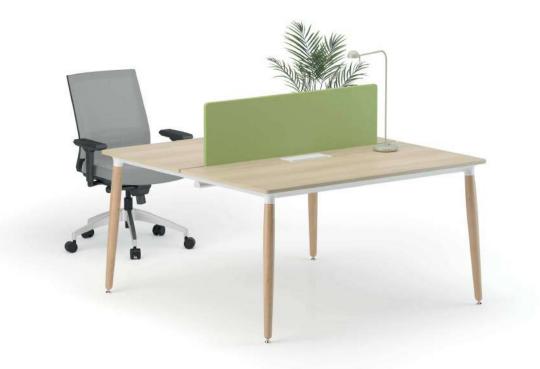

### Note Operational

"Note Workstation family blends a simple design language with its strong stance, adding an aesthetic appearance and prestige to common work areas. The award-winning foot design supports employees ergonomically and cable detail solutions create tidy spaces. There are different combination options in the product family, from a two-person table to a six-person table. Thanks to the table top positioned at the head, it strengthens the interaction and communication in the working environment and raises productivity to the highest level. Intermediate panels with wide color and fabric alternatives not only add color to offices, but also protect acoustics by creating personal work areas."

Utkan Kızıltuğ - Arif Akıllılar