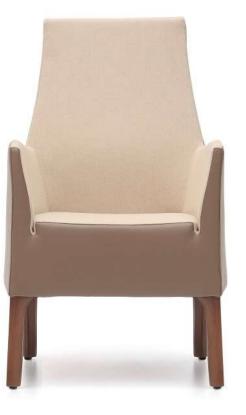

# Foça

#### "Provides a comfortable seating.

Designed for a single seating, Foça creates a warm atmosphere in the environment it is used in, thanks to its wooden leg combination compatible with artificial leather, fabric and felt coating with a wide range of colors. It gives your guests the comfort they need, by considering the comfort from executive rooms to waiting areas."

b.design team