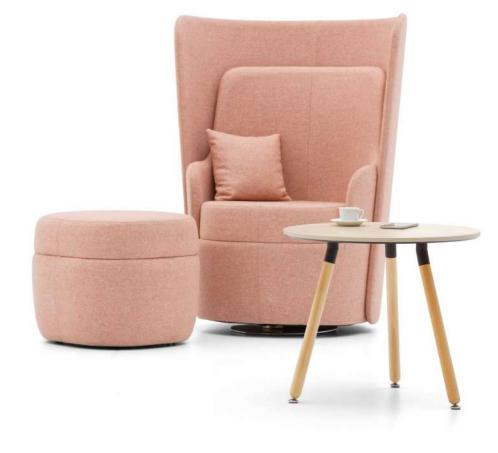

onoblock body wraps around the body which is positioned on a chrome metal structure, combines the elegance of simplicity with comfort."





Jeremiah Ferrarese - Paolo Scagnellato

# Arte



### "What is the coffee table?

Just a furniture complement or an accessory? Or is it a fastener that fills the spaces among furnitures? Or are they small attraction centers that bring people together... Actually ARTE coffee table series are all of these."



# Bug



Bug has a wide range product family with seperate standout wooden legs and alternative table size options. Bug which creates a natural and warm atmosphere in the environment with solid wood foot detail and organic lines, has a design that can provide solution to different office environments with alternative color and material options."



Fatih Aslantaş

### Neat



### "Simplicity and elegance together.

We designed Neat coffee table to be used together with sofa groups. The simple elegance of the Neat coffee table complements the modern look of the office. Neat embodies a strong impression combined with refined look. Smart legs design offers different solutions depending on the changing needs of the user. The rich range of the product family with plain and elegant style will satisfy all your needs in the office."

Özge Çağla Aktaş - Duygu Aslanel



### Bliss



### "Complement of modern and dynamic work spaces.

Bliss coffee table series, distinguished with its modern and innovative style, was designed as a complement to the new generation of modern working spaces."

Özge Çağla Aktaş - Duygu Aslanel



### Norm





"N