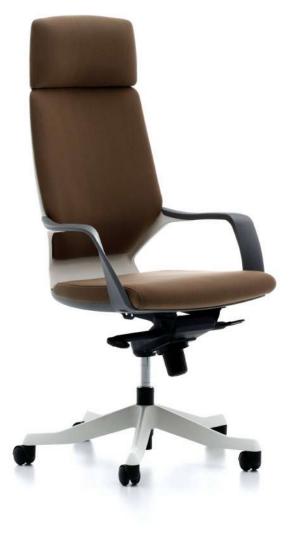

## Agent

Designed with the harmonious combination of natural leather and metal, Agent brings together performance and a strong stance for executives working in a demanding business environment.

In addition to its prestigious appearance, the ergonomic design of the Agent supports correct sitting posture, protects spinal health, and optimizes user comfort during long working hours.