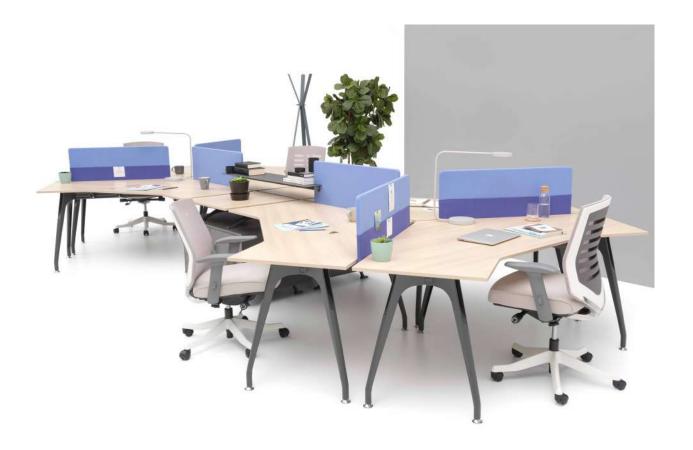

### Note Operational

"Note Workstation family blends a simple design language with its strong stance, adding an aesthetic appearance and prestige to common work areas. The award-winning foot design supports employees ergonomically and cable detail solutions create tidy spaces. There are different combination options in the product family, from a two-person table to a six-person table. Thanks to the table top positioned at the head, it strengthens the interaction and communication in the working environment and raises productivity to the highest level. Intermediate panels with wide color and fabric alternatives not only add color to offices, but also protect acoustics by creating personal work areas."

Utkan Kızıltuğ - Arif Akıllılar