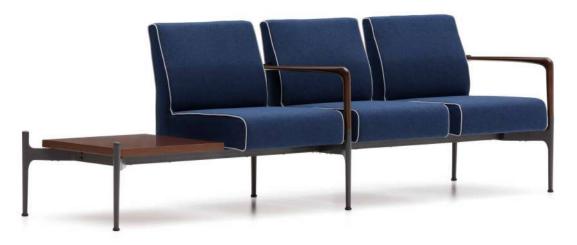

#### "Creates original and aesthetic spaces with its innovative style.

Beluga; defines the seating function of two individuals as space while providing its selfsupporting with the arch forms created by the combination of many trusses' projections on the floor. The inward curves created by the arc forms, which settle on the floor, provide stability of Beluga and enable users to position their legs backward during the seating action. Its design allows it to be positioned in public spaces as well as in private areas. While creating a structure that will support the sitting function ergonomically, it creates a perception of a natural form with its organic appearance."