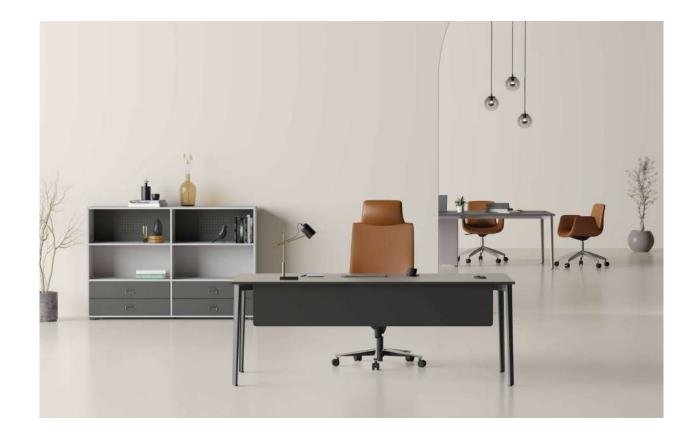

# Grid

#### "Simple design, prestigious position.

Grid is designed for middle and senior executive offices; a collection that reflects the architectural integrity of the period. Contrary to its slender and simple lines, it carries the power and prestige it has. The large work surface, the electrification solutions on both sides and the functionality provided by the storage areas, fulfill all expectations of the user."

Erdem Keskin

Era Executive