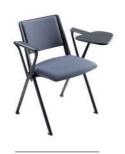

## Crab

"Crab has a multi-functional design

featuring forward-backward moving arms, attachable writing tablets and stationary accessories. Models with castors offer freedom of movement and fixed-leg models are to provide positioning with the order. Chairs can be arranged in straight rows with connection apparatus. The Crab family is a perfect choice for trainings, meetings,

seminars and waiting areas."