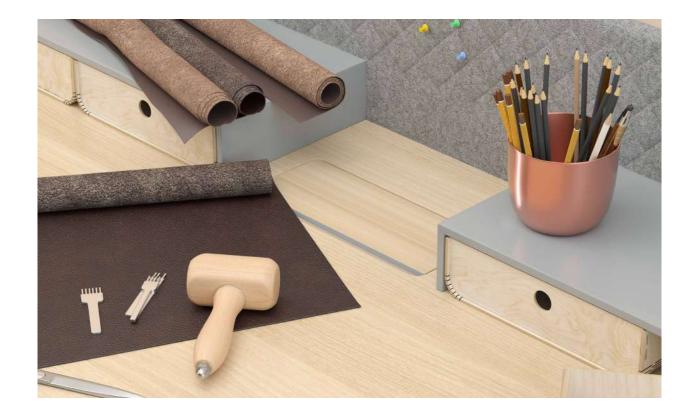

### Note Operational

"Note Workstation family blends a simple design language with its strong stance, adding an aesthetic appearance and prestige to common work areas. The award-winning foot design supports employees ergonomically and cable detail solutions create tidy spaces. There are different combination options in the product family, from a two-person table to a six-person table. Thanks to the table top positioned at the head, it strengthens the interaction and communication in the working environment and raises productivity to the highest level. Intermediate panels with wide color and fabric alternatives not only add color to offices, but also protect acoustics by creating personal work areas."