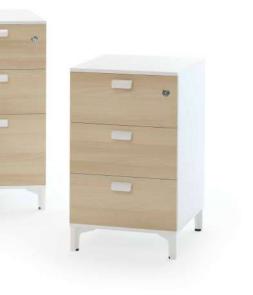

### Pal

"Blending aesthetics and functionality, Pal pedestal makes space on your desk by allowing you to position stationery on its top thanks to its specially designed plastic crown. With the sheet metal panel located on sides of the body with 5 different color alternatives, it offers a stylish storage solution in both office and home work environments."

b.design team