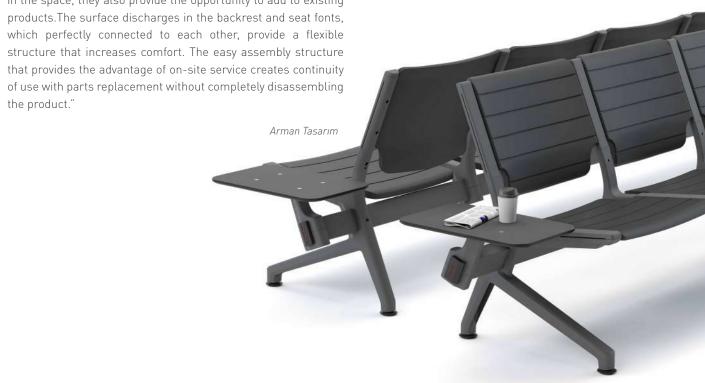

### Flat

### "Waiting areas turn into a comfort center.

Flat airport bench is a comfort center that meets today's needs. Meeting all user needs, Flat is designed for all public areas where waiting moments are important. The product, which has a suitable structure for the dynamics of architectural spaces with its strong construction and geometry, stands out with its hidden assembly details, elegance and sophisticated style. While different seat arrays offer numerous configuration alternatives in the space, they also provide the opportunity to add to existing products. The surface discharges in the backrest and seat fonts, which perfectly connected to each other, provide a flexible

the product."

structure, and firm and sharp lines, Port is becoming a favorite for waiting areas with its skin plate cushions, and connection apparatus that have the characteristics of a coffee table..."