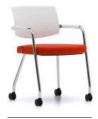

## Crab

"Crab has a multi-functional design

featuring forward-backward moving arms, attachable writing tablets and stationary accessories. Models with castors offer freedom of movement and fixed-leg models are to provide positioning with the order. Chairs can be arranged in straight rows with connection apparatus. The Crab family is a perfect choice for trainings, meetings,

seminars and waiting areas."