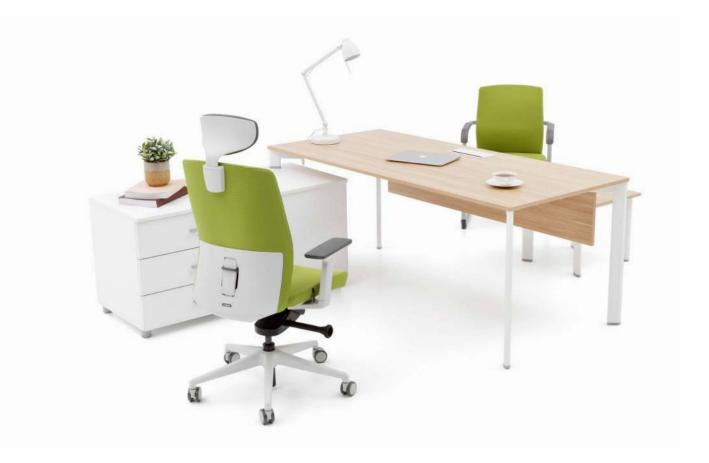

ment they will be used in. With color choices and electrification solutions, Opera meeting tables contribute to the success of collaborative work."

b.design team



# Opera Operational



"Designed to create dynamic and efficient workspaces, the Opera product family transforms the office environment into the stage for successful teams. With its modular structure and product variety, Opera provides freedom of choice, allowing for unlimited combinations to be created based on needs and facilitating the reshaping of your workspace to optimize workflow."

b.design team



### Puzzle Executive





"It's simple line brings a calm atmosphere to executive rooms.

Puzzle is designed to meet today's trends to meet the needs of managers who value functionality and concentration."

b.design team







### Puzzle Operational



#### "Puzzle gives you the chance to create your private space in heavily populated offices.

Puzzle is designed to meet all the needs of the office with its unique and multi-work areas, as well as the tray options with different forms."







## Puzzle Meeting





"Brings serenity to your meetings with its functional and harmonious design.

Puzzle, offers functional solutions to different meeting habits of modern offices with its renew design."

b.design team



Puzzle High

"Puzzle High, which allows communication at eye level by standing or sitting, provides mobility in the office as it encourages standing.

Puzzle High; allows the organization of areas for meeting and sharing ideas that bring interaction to the forefront by changing the monotonous workin