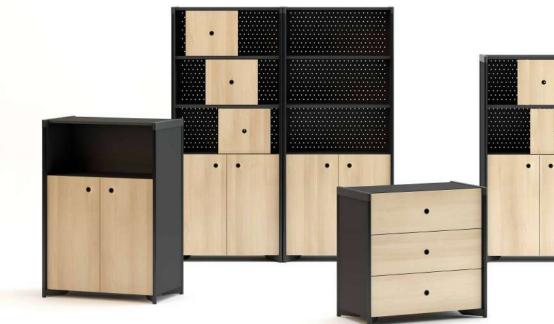

### Holm

### "A multipurpose cabinet family.

Holm offers infinite combination possibilities with cabinet, door, shelf and drawer details that are shaped according to different usage scenarios ranging from manager rooms to open areas in the office area."

b.design team