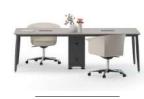

### Note Operational

"Note Workstation family blends a simple design language with its strong stance, adding an aesthetic appearance and prestige to common work areas. The award-winning foot design supports employees ergonomically and cable detail solutions create tidy spaces. There are different combination options in the product family, from a two-person table to a six-person table. Thanks to the table top positioned at the head, it strengthens the interaction and communication in the working environment and raises productivity to the highest level. Intermediate panels with wide color and fabric alternatives not only add color to offices, but also protect acoustics by creating personal work areas."

Utkan Kızıltuğ - Arif Akıllılar