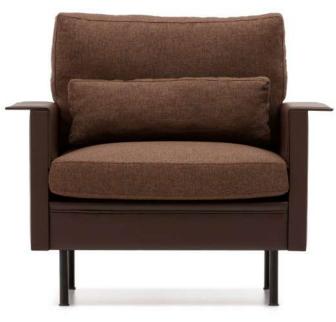

## Gilda

#### "A sofa for team work and cozy environments.

We were designing Gilda with notion to make a different product and it led us to the idea to minimize the massive look of straight lines. We developed the image further with soft cushions and curved lines."

Ece Yalım - Oğuz Yalım