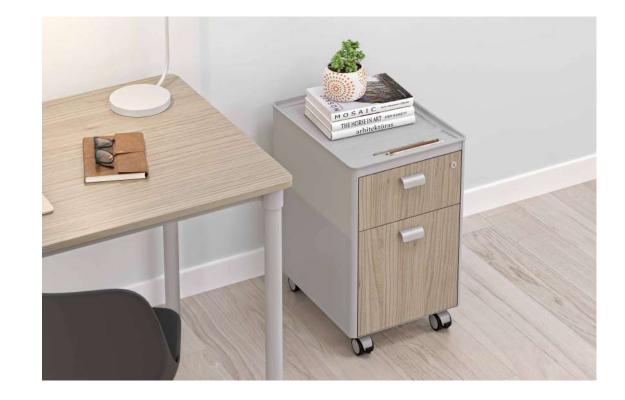

### Stack

"Stack brings a different and innovative breath to individual storage needs in line with the changing demands of the users in accordance with today's modern working culture. Designed to provide solutions for storage needs in working areas ranging from home office to executive offices, Stack; It creates stylish spaces with its perforated panel on the back surface, decorative sliding door option, elaborate round handle and foot details. Vertical metal pipes at the corners combine the legs at the bottom with the fittings at the top of the cabinet, thus creating a surrounding frame that provides visual integrity."

Fatih Aslantaş