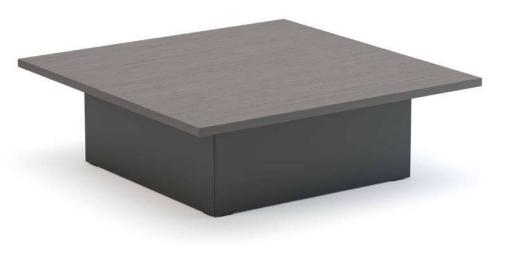

### Norm

"Norm coffee table, with its plain and refined geometric forms, is specially designed to be complementary to the executive furniture. Fully focused on functionality and simplicity. In addition to its simple design, it has an elegant and modern look with its natural wood veneer table and block lacquered legs. With these features, it will be in harmony with many furniture and spaces."