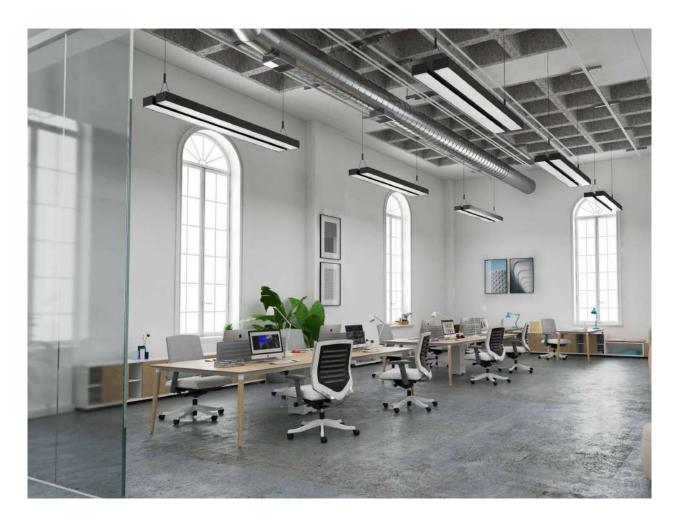

#### desks

Theo 10 - 13 / Armada 14 - 17 / Eternity 18 - 21 / Lead 22 - 25 / Core 26 - 29 / Maki 30 - 31 / Note 32 - 43 / Grid 44 - 47 / Era 48 - 55 / Cross 56 - 59 / Bistrodern 60 - 61 / Levels 62 - 65 / Stripe 66 - 73 / Opera 74 - 79 / Puzzle 80 - 93 / Set 94 - 95 / Runner 96 - 101 / Handy 102 - 107 / Fishbone 108 - 114

#### chairs

On Chair 118 - 119 / Ronin 120 - 121 / Foldit 122 - 123 / Magnate 124 - 125 / Word 126 - 127 / Capo 128 - 129 / Agent 130 - 131 / Rare 132 - 133 / Punto 134 - 135 / Swan 136 - 137 / Asist 138 - 139 / Move 140 - 141 / Bold 142 - 143 / Loop 144 - 145 / Gusto 146 - 147 / Cozy 148 - 149 / Comfy 150 - 151 / Leo 152 - 153 / Poly 154 - 155 / Point 156 - 157 / Crab 158 - 159 / Revolution 160 - 161 / Quick 162 -163 / Fast 164 - 165