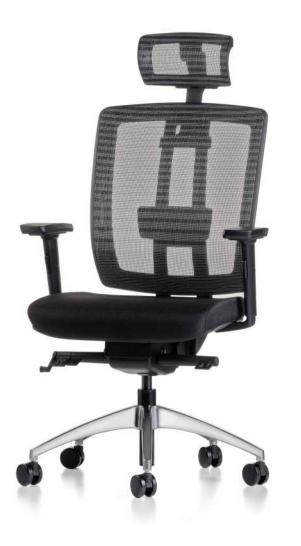

## On Chair

"On Chair, which looks like a reflection of the German design school, offers a remarkable visuality and a dynamic living experience. This seat, which stands out by its ability to stretch both the width of the field and all directions, allows the user to sit in different positions without any anatomical complications. With the ability to stretch and lock in one of three directions provided by Trimension technology, On Chair manager seat makes office life easier."

DESIGN

 $\bigotimes$ 

GOOD Design Designpreil Deutschland 2011

WINNER 2010

product design award 2010

DESIGN

CCO Brokesonics ecodesign Product 2012