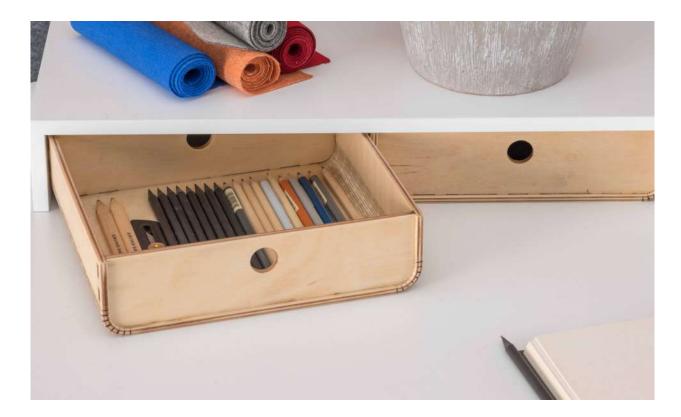

### Note Operational

"Note Workstation family blends a simple design language with its strong stance, adding an aesthetic appearance and prestige to common work areas. The award-winning foot design supports employees ergonomically and cable detail solutions create tidy spaces. There are different combination options in the product family, from a two-person table to a six-person table. Thanks to the table top positioned at the head, it strengthens the interaction and communication in the working environment and raises productivity to the highest level. Intermediate panels with wide color and fabric alternatives not only add color to offices, but also protect acoustics by creating personal work areas."