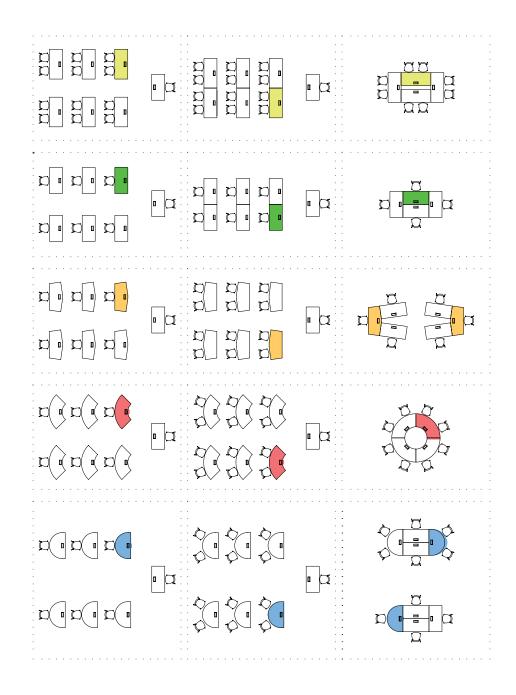

#### desks

Theo 10 - 13 / Armada 14 - 17 / Eternity 18 - 21 / Lead 22 - 25 / Core 26 - 29 / Maki 30 - 31 / Note 32 - 43 / Grid 44 - 47 / Era 48 - 55 / Cross 56 - 59 / Bistrodern 60 - 61 / Levels 62 - 65 / Stripe 66 - 73 / Opera 74 - 79 / Puzzle 80 - 93 / Set 94 - 95 / Runner 96 - 101 / Handy 102 - 107 / Fishbone 108 - 114

# Desks

Armada

Eternity

Stripe Executive

Core

Theo

Note Executive

Lead

0 -

Levels

Note Operational

Grid

Maki

Era Executive

Bistrodern

Era Meeting

Cross

Opera Meeting

Puzzle Meeting

Puzzle High

Note Meeting

Stripe Meeting

Opera Executive

Puzzle Executive

Puzzle Operational

Set

Runner