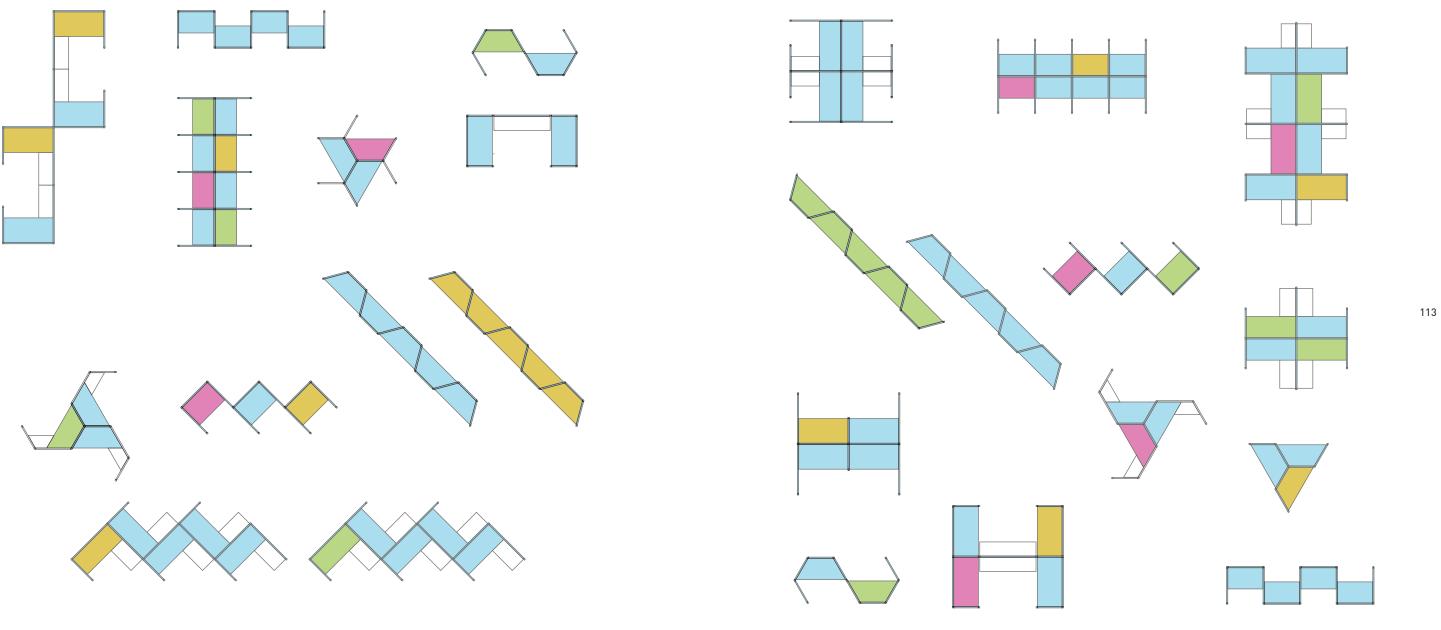

#### desks

Theo 10 - 13 / Armada 14 - 17 / Eternity 18 - 21 / Lead 22 - 25 / Core 26 - 29 / Maki 30 - 31 / Note 32 - 43 / Grid 44 - 47 / Era 48 - 55 / Cross 56 - 59 / Bistrodern 60 - 61 / Levels 62 - 65 / Stripe 66 - 73 / Opera 74 - 79 / Puzzle 80 - 93 / Set 94 - 95 / Runner 96 - 101 / Handy 102 - 107 / Fishbone 108 - 114

b.design team

"The Fishbone panel family has been developed to create private areas in workspaces. Its modular structure, which allows for countless combinations, can be added end-to-end in accordance with the area it will be used, providing flexible solutions. In open offices; it creates isolated workspaces that are free from distracting visual and audio problems and are suitable for focusing."

Özge Çağla Aktaş