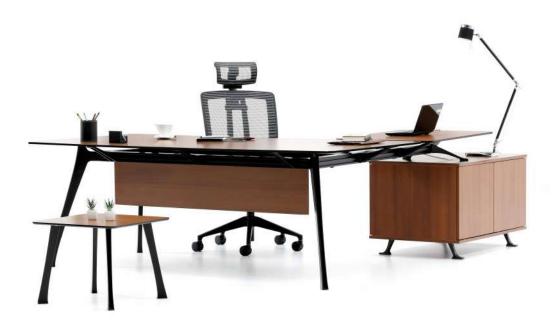

Fatih Aslantaș

"Nowadays, as a result of changing population in the offices and the evolution of the contemporary work, roles are less rigid and hierarchical, with greater emphasis placed on horizontal relationships in the offices.

Based on these approaches, Lead executive series was designed as a response to the fluid and dynamic nature of contemporary work environments. Its design goes beyond the idea of the traditional desk, communicating openness and dialog. The collection stands out for its carefully-designed structural details and skilled use of materials, all of which result in an unmistakable stylish signature."