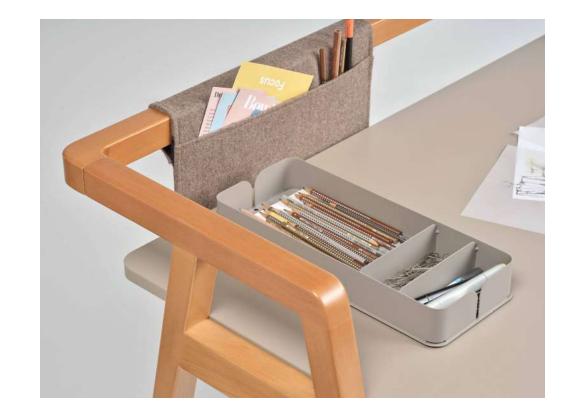

Era Home

T50

Runner Home

Pi Home

"Pi Home, creates a warm atmosphere in the working environment with its elegant and timeless design language created by shaping solid wood in a pure and fluid form while at the same time carries functionality to the top with its table accessories."

Alize Çetintaş - Burak Küre

"Today, where working and living spaces are intertwined, the table as a design element adds new representations and meanings to the spaces it is in. During this representation, work lighting and personal storage area, which are other auxiliary elements of the work area, also gain importance. The T50 is an integrated design proposition for work and living spaces. It creates a stylish, simple and customizable space for its user with its fine structure, wide area of use, lighting and special drawers in places with many different functions such as homes, offices, hotels, libraries and schools."