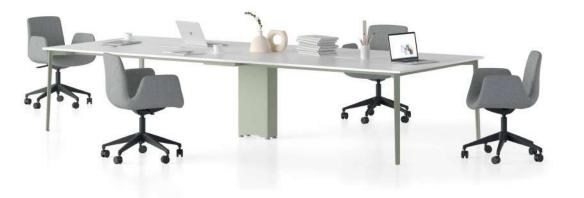

### Note Operational

"Note Workstation family blends a simple design language with its strong stance, adding an aesthetic appearance and prestige to common work areas. The award-winning foot design supports employees ergonomically and cable detail solutions create tidy spaces. There are different combination options in the product family, from a two-person table to a six-person table. Thanks to the table top positioned at the head, it strengthens the interaction and communication in the working environment and raises productivity to the highest level. Intermediate panels with wide color and fabric alternatives not only add color to offices, but also protect acoustics by creating personal work areas."

Utkan Kızıltuğ - Arif Akıllılar