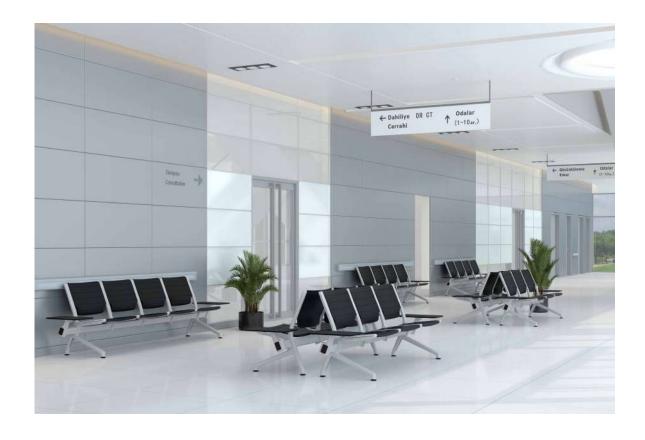

### Flat

### "Waiting areas turn into a comfort center.

Flat airport bench is a comfort center that meets today's needs. Meeting all user needs, Flat is designed for all public areas where waiting moments are important. The product, which has a suitable structure for the dynamics of architectural spaces with its strong construction and geometry, stands out with its hidden assembly details, elegance and sophisticated style. While different seat arrays offer numerous configuration alternatives in the space, they also provide the opportunity to add to existing products. The surface discharges in the backrest and seat fonts, which perfectly connected to each other, provide a flexible

the product."

structure, and firm and sharp lines, Port is becoming a favorite for waiting areas with its skin plate cushions, and connection apparatus that have the characteristics of a coffee table..."