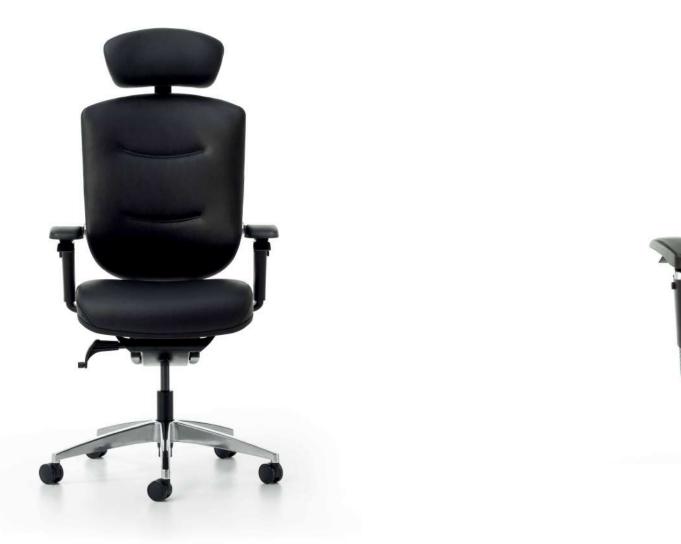

## On Chair

"On Chair, which looks like a reflection of the German design school, offers a remarkable visuality and a dynamic living experience. This seat, which stands out by its ability to stretch both the width of the field and all directions, allows the user to sit in different positions without any anatomical complications. With the ability to stretch and lock in one of three directions provided by Trimension technology, On Chair manager seat makes office life easier."

DESIGN

 $\bigotimes$ 

GOOD Design Designpreil Deutschland 2011

WINNER 2010

product design award 2010

DESIGN

CCO Brokesonics ecodesign Product 2012