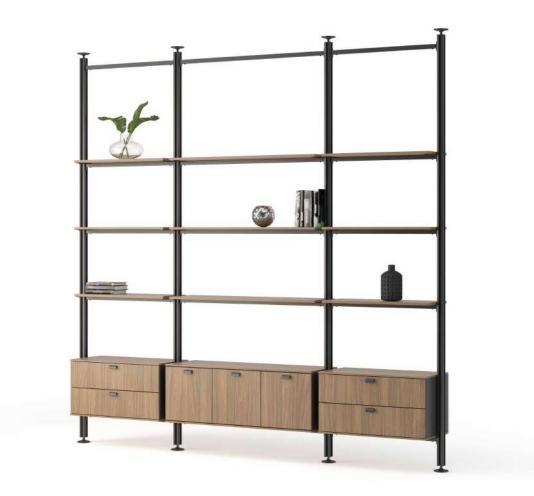

### Stack

"Stack brings a different and innovative breath to individual storage needs in line with the changing demands of the users in accordance with today's modern working culture. Designed to provide solutions for storage needs in working areas ranging from home office to executive offices, Stack; It creates stylish spaces with its perforated panel on the back surface, decorative sliding door option, elaborate round handle and foot details. Vertical metal pipes at the corners combine the legs at the bottom with the fittings at the top of the cabinet, thus creating a surrounding frame that provides visual integrity."

Fatih Aslantaş