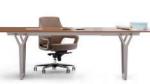

#### "Core shines out with its design combining elegance with functionality, adding power and prestige to executive offices.

Asymmetrical composition created by a unique combination of surfaces enriched with various materials, diverges from monotone lines and exhibits a modern and elegant outlook. The product family where natural stone, leather, and wooden materials gain momentum with fine craftsmanship demonstrates the glory executive offices require while presenting to its user force it owes to nature."

Murat Erciyas - bürotime tasarım ekibi