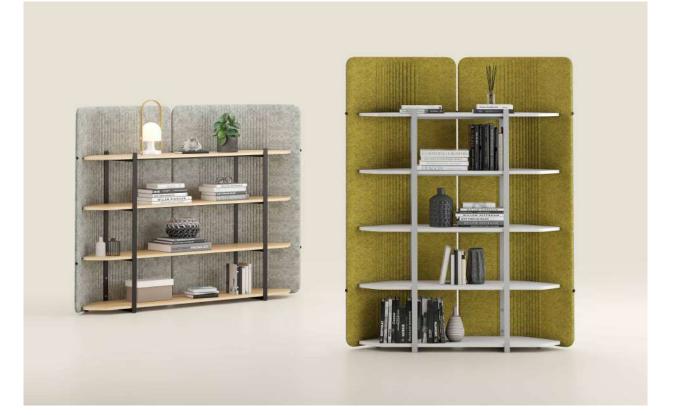

#### common areas

Beluga 208 - 209 / Sam 210 - 211 / Dem Saloon 212 - 213 / Keops Divan 214 - 215 / Hexa 216 -217 / Zoom 218 - 219 / Flat 220 - 223 / Port 224 - 225 / Pick 226 - 227 / Nar 228 - 229 / Zoom Tabure 230 -231 / Fast Tabure 232 - 233 / Quick Tabure 234 - 235 / Arte 236 - 237 / Bug 238 - 239 / Neat 240 - 241 / Bliss 242 - 243 / Norm 244 - 245 / USB 246 - 249 / Stack 250 - 253 / Holm 254 - 257 / Pal 258 - 261 / Octopus 262 - 263 / Kokteyl 264 - 265 / Bamboo 266 - 267 / Flower 268 - 269 / Zoom Askılık 270 - 271 / Focus 272 - 275

Puzzle High

"Puzzle High, which allows communication at eye level by standing or sitting, provides mobility in the office as it encourages standing.

Puzzle High; allows the organization of areas for meeting and sharing ideas that bring interaction to the forefront by changing the monotonous working conditions of the users. It promotes collaboration and productivity. It offers a holistic solution to the new generation working needs with its accessories which enable the integration of units such as TV, storage units and with the dimensions and modüle varieties. It is an ideal option for individual work as well as teamwork and meetings. It creates the feeling of a separate space by isolating the meeting environment from the open office space in terms of sound and image."

b.design team

"The Fishbone panel family has been developed to create private areas in workspaces. Its modular structure, which allows for countless combinations, can be added end-to-end in accordance with the area it will be used, providing flexible solutions. In open offices; it creates isolated workspaces that are free from distracting visual and audio problems and are suitable for focusing."