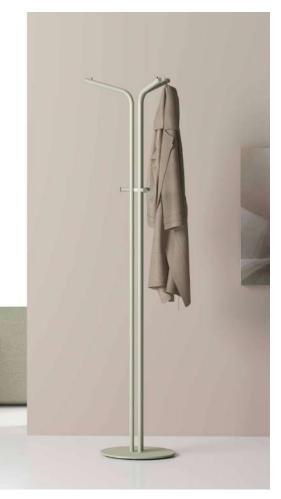

### Zoom Hanger

"Zoom hanger, which is the substantial complementary of modern offices, creates visual integrity with other furniture in its environment. While the thick-sectioned metal material increases its durability, the wooden solid bars surrounding them add an aesthetic look to the product."

Artful Design