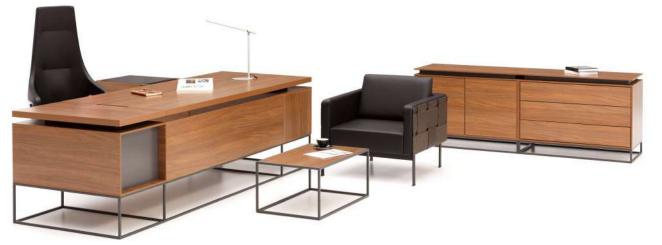

# Grid

#### "Simple design, prestigious position.

Grid is designed for middle and senior executive offices; a collection that reflects the architectural integrity of the period. Contrary to its slender and simple lines, it carries the power and prestige it has. The large work surface, the electrification solutions on both sides and the functionality provided by the storage areas, fulfill all expectations of the user."

Erdem Keskin

Era Executive