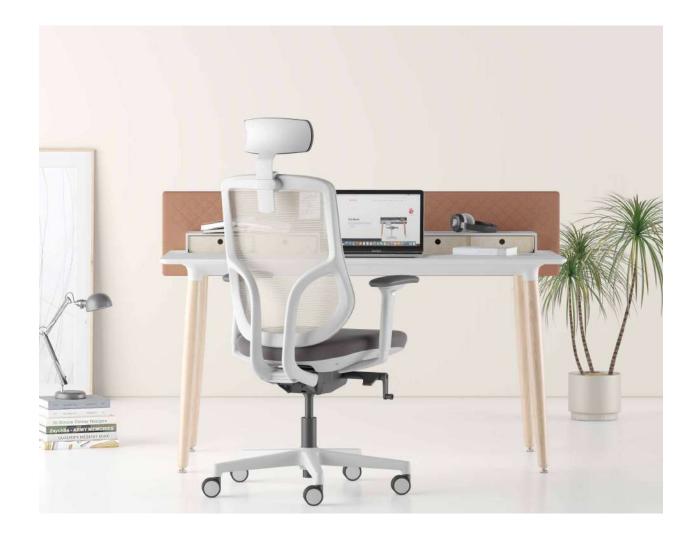

#### Rare

"Rare is a distinct chair with recognizable frame design. The shape changes according to the physical characteristics of its user and guides to correct sitting position. Ergonomic design features mesh back, soft seat and adjustable armrests."