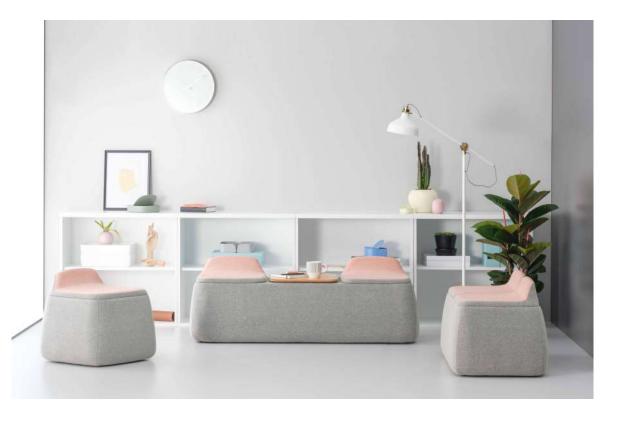

### Bliss

#### "The perfect & lively complemantary of your office.

Bliss is designed as a seating unit to bring comfort to the common areas of an office. Its geometric form builds a pure and modest language while maximizing comfort with soft and curvy inner surface. Detailed with the awareness of the significance of aesthetic in every sense, Bliss is the essential complement of the modern, young and dynamic offices."

Özge Çağla Aktaş - Duygu Aslanel

197