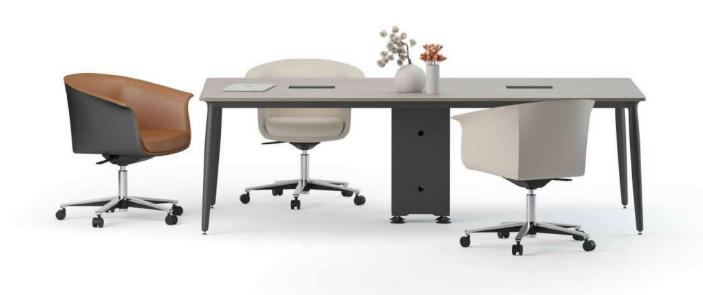

# Grid

#### "Simple design, prestigious position.

Grid is designed for middle and senior executive offices; a collection that reflects the architectural integrity of the period. Contrary to its slender and simple lines, it carries the power and prestige it has. The large work surface, the electrification solutions on both sides and the functionality provided by the storage areas, fulfill all expectations of the user."

Erdem Keskin

Era Executive