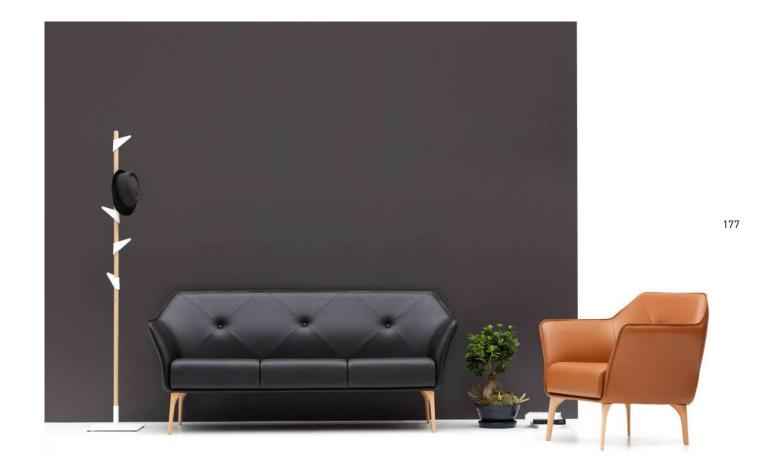

# Foça

#### "Provides a comfortable seating.

Designed for a single seating, Foça creates a warm atmosphere in the environment it is used in, thanks to its wooden leg combination compatible with artificial leather, fabric and felt coating with a wide range of colors. It gives your guests the comfort they need, by considering the comfort from executive rooms to waiting areas."

b.design team