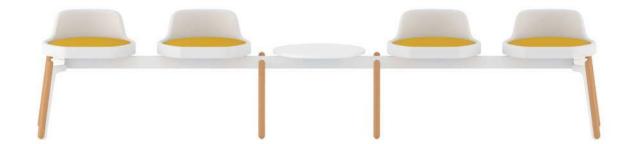

### Zoom

### "A favorite of the high circulation areas.

We imagined that Zoom would have a fast interaction with users in waiting areas. The basic form is pretty familiar, we designed it as a chain of stools. Zoom designed without a back panel, this feature makes it easy for users to communicate with each other."