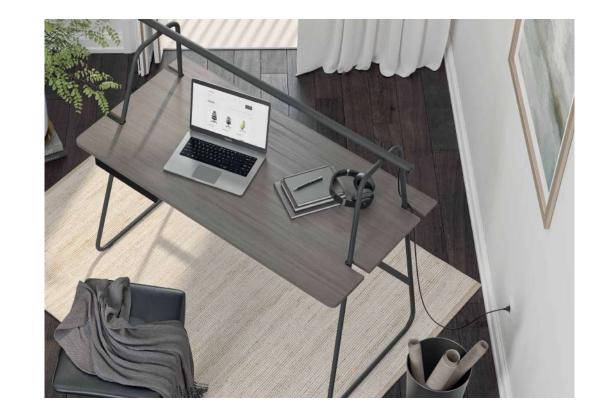

### Home Office

Working dynamics changed due to flexible working hours have begun to convert the offices into homes, and the homes into offices. As the traffic and transportation issues have increasingly become the biggest challenges of the big cities, and the mobile devices and internet have become faster and proliferated in recent years, working from home has increased significantly. Units that will boost up the concentration and effective working, and are designed to provide solutions to all the needs of the users in the working space are indispensable elements of the home office environment.

Home office products should accommodate intelligently positioned units and storing spaces where the required materials are kept, and should be designed in a way to incite the motivation of work without going off the general atmosphere of the house.

Era Home

T50

Runner Home

Pi Home

"Pi Home, creates a warm atmosphere in the working environment with its elegant and timeless design language created by shaping solid wood in a pure and fluid form while at the same time carries functionality to the top with its table accessories."

Alize Çetintaş - Burak Küre

"Today, where working and living spaces are intertwined, the table as a design element adds new representations and meanings to the spaces it is in. During this representation, work lighting and personal storage area, which are other auxiliary elements of the work area, also gain importance. The T50 is an integrated design proposition for work and living spaces. It creates a stylish, simple and customizable space for its user with its fine structure, wide area of use, lighting and special drawers in places with many different functions such as homes, offices, hotels, libraries and schools."