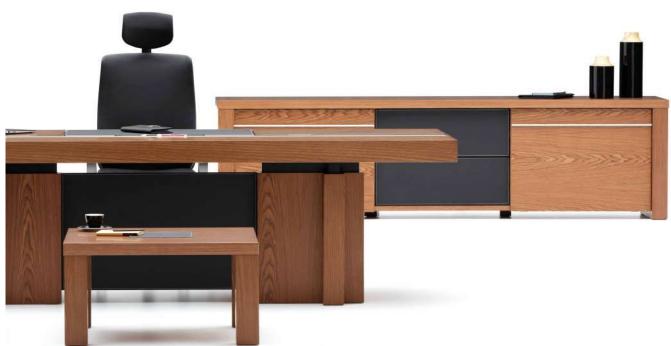

# Grid

#### "Simple design, prestigious position.

Grid is designed for middle and senior executive offices; a collection that reflects the architectural integrity of the period. Contrary to its slender and simple lines, it carries the power and prestige it has. The large work surface, the electrification solutions on both sides and the functionality provided by the storage areas, fulfill all expectations of the user."

Erdem Keskin

Era Executive