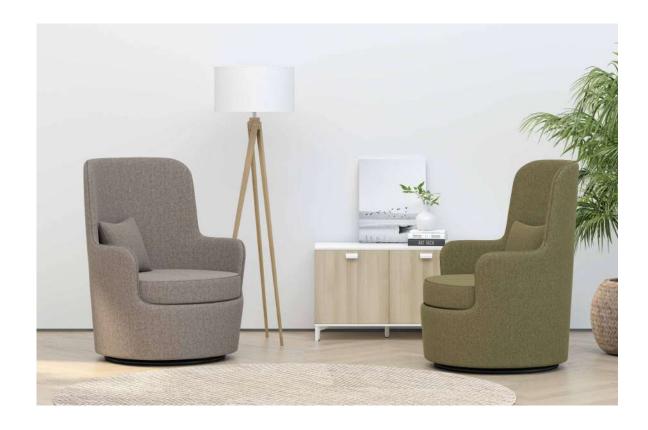

## Nest

#### "Created for contemporay offices: a natural look and comfortable structure.

Furniture is part of our lives and it forms our living environment. Comparable to the living organisms, the pieces of the furniture are esthetically adapting to their habitat. Nest is designed with this idea in mind and carries authentic aesthetics in every detail we see and feel. Organic structure of the product offers a great comfort to your body."

Paratoner Design

195