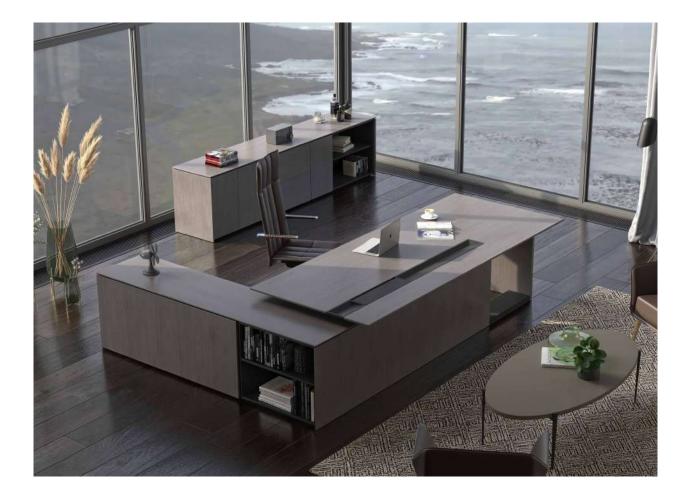

# Grid

#### "Simple design, prestigious position.

Grid is designed for middle and senior executive offices; a collection that reflects the architectural integrity of the period. Contrary to its slender and simple lines, it carries the power and prestige it has. The large work surface, the electrification solutions on both sides and the functionality provided by the storage areas, fulfill all expectations of the user."

Erdem Keskin

Era Executive