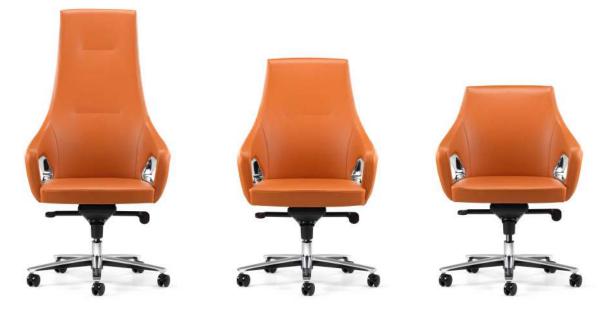

## Agent

Designed with the harmonious combination of natural leather and metal, Agent brings together performance and a strong stance for executives working in a demanding business environment.

In addition to its prestigious appearance, the ergonomic design of the Agent supports correct sitting posture, protects spinal health, and optimizes user comfort during long working hours.