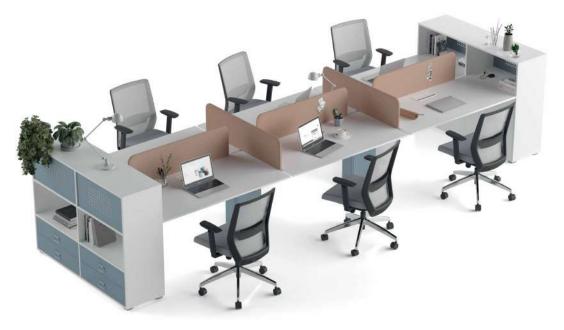

### Note Operational

"Note Workstation family blends a simple design language with its strong stance, adding an aesthetic appearance and prestige to common work areas. The award-winning foot design supports employees ergonomically and cable detail solutions create tidy spaces. There are different combination options in the product family, from a two-person table to a six-person table. Thanks to the table top positioned at the head, it strengthens the interaction and communication in the working environment and raises productivity to the highest level. Intermediate panels with wide color and fabric alternatives not only add color to offices, but also protect acoustics by creating personal work areas."