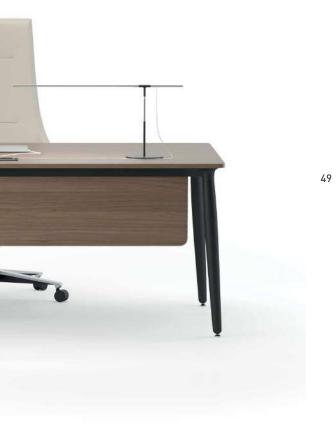

#### "It allows unique usage scenarios with its simple design based on functionality.

Era aims to re-live the sincerity and warmth of the past in every working environment with each member of the product family. The meeting of the natural wood used in the legs with the details of the metal-formed combinations describes the existence of both periods in harmony with each other while presents these two periods before and after the technology in a humble manner. Every unit in the Era product family is designed to appeal to the needs and pleasures of a person with a particular variability."

Utkan Kızıltuğ - Arif Akıllılar

# Era Operational

#### "Common story of wood and technology.

Era blends and presents modestly past time's warmth with technology and also helps you to create pleasant and productive work space through functionality at the center of design conception."