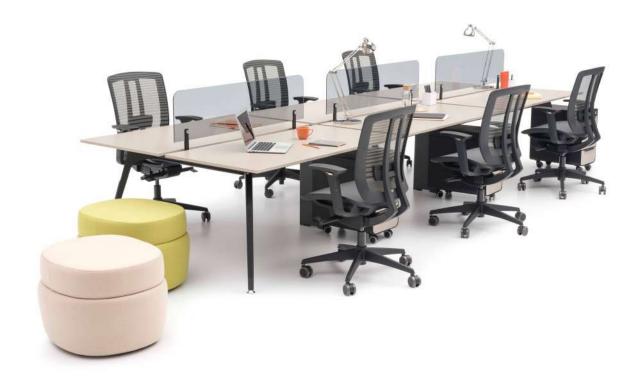

### Note Operational

"Note Workstation family blends a simple design language with its strong stance, adding an aesthetic appearance and prestige to common work areas. The award-winning foot design supports employees ergonomically and cable detail solutions create tidy spaces. There are different combination options in the product family, from a two-person table to a six-person table. Thanks to the table top positioned at the head, it strengthens the interaction and communication in the working environment and raises productivity to the highest level. Intermediate panels with wide color and fabric alternatives not only add color to offices, but also protect acoustics by creating personal work areas."

Utkan Kızıltuğ - Arif Akıllılar