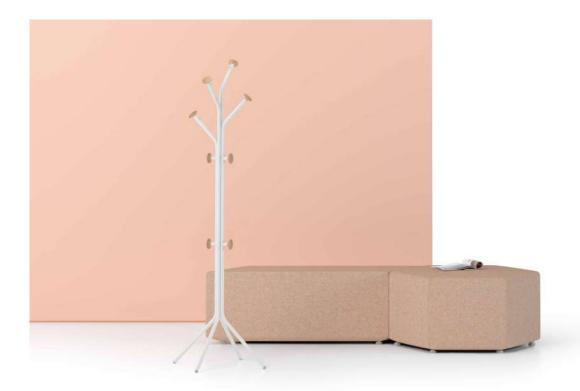

### Zoom Hanger

"Zoom hanger, which is the substantial complementary of modern offices, creates visual integrity with other furniture in its environment. While the thick-sectioned metal material increases its durability, the wooden solid bars surrounding them add an aesthetic look to the product."

Artful Design