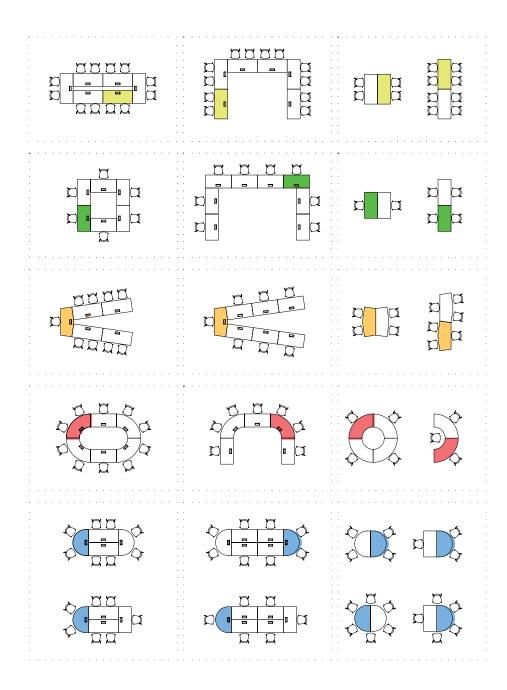

#### desks

Theo 10 - 13 / Armada 14 - 17 / Eternity 18 - 21 / Lead 22 - 25 / Core 26 - 29 / Maki 30 - 31 / Note 32 - 43 / Grid 44 - 47 / Era 48 - 55 / Cross 56 - 59 / Bistrodern 60 - 61 / Levels 62 - 65 / Stripe 66 - 73 / Opera 74 - 79 / Puzzle 80 - 93 / Set 94 - 95 / Runner 96 - 101 / Handy 102 - 107 / Fishbone 108 - 114

# Desks

Armada

Eternity

Stripe Executive

Core

Theo

Note Executive

Lead

0 -

Levels

Note Operational

Grid

Maki

Era Executive

Bistrodern

Era Meeting

Cross

Opera Meeting

Puzzle Meeting

Puzzle High

Note Meeting

Stripe Meeting

Opera Executive

Puzzle Executive

Puzzle Operational

Set

Runner