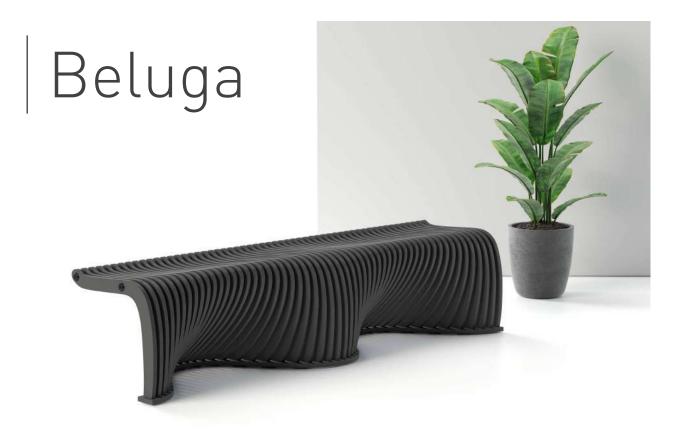

#### "Creates original and aesthetic spaces with its innovative style.

Beluga; defines the seating function of two individuals as space while providing its selfsupporting with the arch forms created by the combination of many trusses' projections on the floor. The inward curves created by the arc forms, which settle on the floor, provide stability of Beluga and enable users to position their legs backward during the seating action. Its design allows it to be positioned in public spaces as well as in private areas. While creating a structure that will support the sitting function ergonomically, it creates a perception of a natural form with its organic appearance."