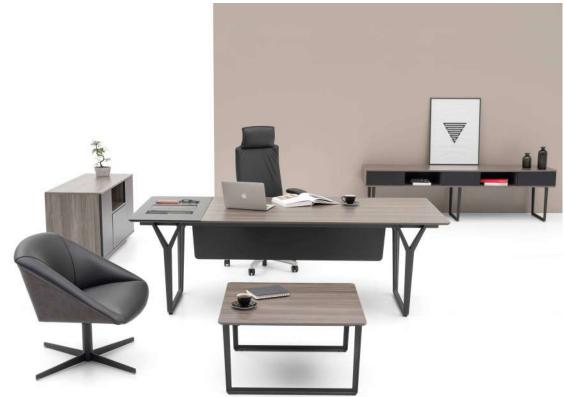

## Theo

#### "Products that put users first.

The offices of the executives are defined by meticulous order and reflection of their owners with sophisticated style. De Stijl art movement inspired Theo. This design embraces the essential geometric forms and simple lines, and utilizes the concept of 'harmony and order'. We materialized the intellectual profundity in the perfect lucidity of the clear forms and created autopia of harmony."

Ece Yalım - Oğuz Yalım