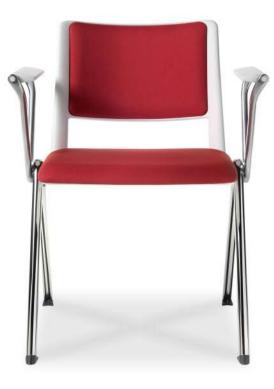

## Crab

"Crab has a multi-functional design

featuring forward-backward moving arms, attachable writing tablets and stationary accessories. Models with castors offer freedom of movement and fixed-leg models are to provide positioning with the order. Chairs can be arranged in straight rows with connection apparatus. The Crab family is a perfect choice for trainings, meetings,

seminars and waiting areas."