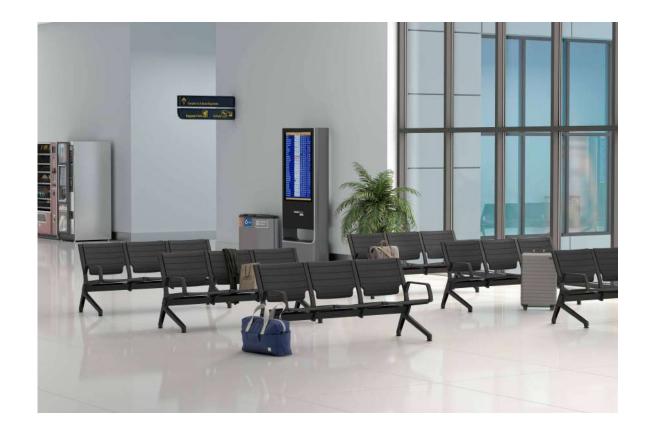

### Flat

### "Waiting areas turn into a comfort center.

Flat airport bench is a comfort center that meets today's needs. Meeting all user needs, Flat is designed for all public areas where waiting moments are important. The product, which has a suitable structure for the dynamics of architectural spaces with its strong construction and geometry, stands out with its hidden assembly details, elegance and sophisticated style. While different seat arrays offer numerous configuration alternatives in the space, they also provide the opportunity to add to existing products. The surface discharges in the backrest and seat fonts, which perfectly connected to each other, provide a flexible

the product."

structure, and firm and sharp lines, Port is becoming a favorite for waiting areas with its skin plate cushions, and connection apparatus that have the characteristics of a coffee table..."