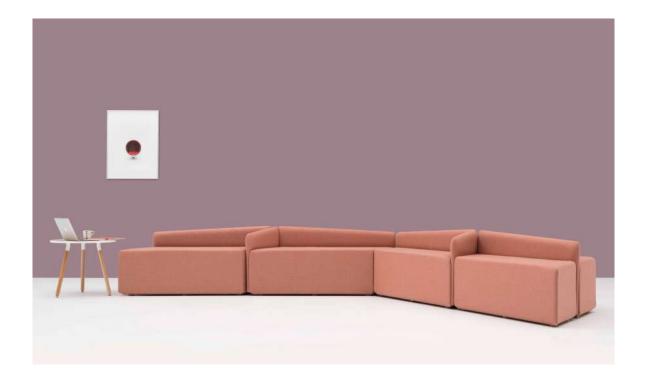

# Foça

#### "Provides a comfortable seating.

Designed for a single seating, Foça creates a warm atmosphere in the environment it is used in, thanks to its wooden leg combination compatible with artificial leather, fabric and felt coating with a wide range of colors. It gives your guests the comfort they need, by considering the comfort from executive rooms to waiting areas."

b.design team