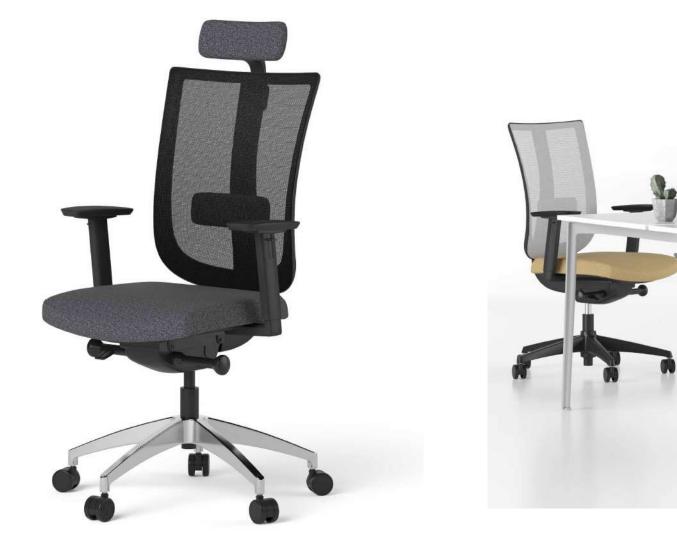

#### Rare

"Rare is a distinct chair with recognizable frame design. The shape changes according to the physical characteristics of its user and guides to correct sitting position. Ergonomic design features mesh back, soft seat and adjustable armrests."