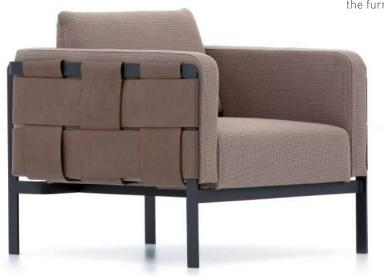

# Foça

#### "Provides a comfortable seating.

Designed for a single seating, Foça creates a warm atmosphere in the environment it is used in, thanks to its wooden leg combination compatible with artificial leather, fabric and felt coating with a wide range of colors. It gives your guests the comfort they need, by considering the comfort from executive rooms to waiting areas."

b.design team