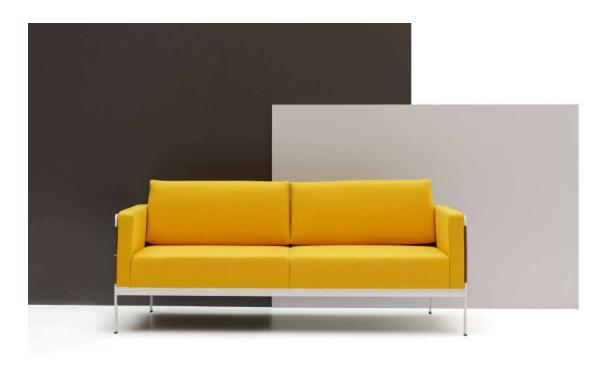

#### sofas & armchairs

Boss 170 - 171 / Neva 172 - 173 / Stay 174 - 175 / Diamond 176 - 177 / Gilda 178 - 179 / Rast 180 -181 / Hills 182 - 183 / Keops 184 - 185 / Piet 186 - 187 / Dem 188 - 189 / Throne 190 - 191 / Throne Wave 192 - 193 / Nest 194 - 195 / Bliss 196 - 197 / Onyx 198 - 199 / Fusion 200 - 201 / Foça 202 - 204

### Boss

#### "The design of boss reflects a new concept of balance and determination.

Professionals ascending in their careers in the business world achieve a lot through their determination and skill to keep various works in balance. Same qualities are also important in their image too, the motivation behind the design is to reflect these features."

Utkan Kızıltuğ - Duygu Aslanel