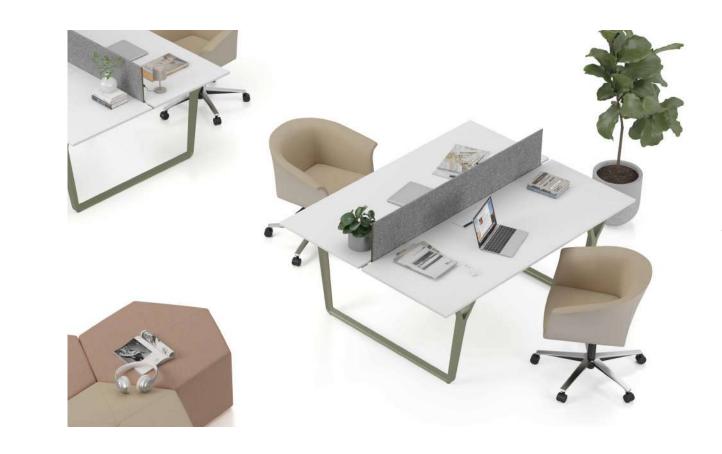

."

Utkan Kızıltuğ - Arif Akıllılar













### Note Operational



"Note Workstation family blends a simple design language with its strong stance, adding an aesthetic appearance and prestige to common work areas. The award-winning foot design supports employees ergonomically and cable detail solutions create tidy spaces. There are different combination options in the product family, from a two-person table to a six-person table. Thanks to the table top positioned at the head, it strengthens the interaction and communication in the working environment and raises productivity to the highest level. Intermediate panels with wide color and fabric alternatives not only add color to offices, but also protect acoustics by creating personal work areas."

Utkan Kızıltuğ - Arif Akıllılar







# Grid



#### "Simple design, prestigious position.

Grid is designed for middle and senior executive offices; a collection that reflects the architectural integrity of the period. Contrary to its slender and simple lines, it carries the power and prestige it has. The large work surface, the electrification solutions on both sides and the functionality provided by the storage areas, fulfill all expectations of the user."

Erdem Keskin









Era Executive



#### "It allows unique usage scenarios with its simple design based on functionality.

Era aims to re-live the sincerity and warmth of the past in every working environment with each member of the product family. The meeting of the natural wood used in the legs with the details of the metal-formed combinations describes the existe