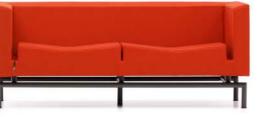

#### sofas & armchairs

Boss 170 - 171 / Neva 172 - 173 / Stay 174 - 175 / Diamond 176 - 177 / Gilda 178 - 179 / Rast 180 -181 / Hills 182 - 183 / Keops 184 - 185 / Piet 186 - 187 / Dem 188 - 189 / Throne 190 - 191 / Throne Wave 192 - 193 / Nest 194 - 195 / Bliss 196 - 197 / Onyx 198 - 199 / Fusion 200 - 201 / Foça 202 - 204