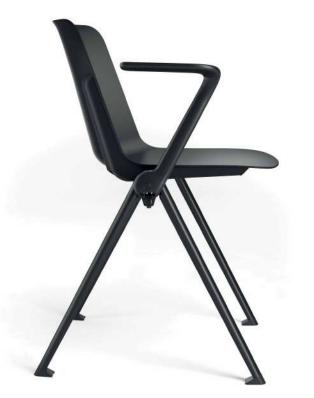

## On Chair

"On Chair, which looks like a reflection of the German design school, offers a remarkable visuality and a dynamic living experience. This seat, which stands out by its ability to stretch both the width of the field and all directions, allows the user to sit in different positions without any anatomical complications. With the ability to stretch and lock in one of three directions provided by Trimension technology, On Chair manager seat makes office life easier."

DESIGN

 $\bigotimes$ 

GOOD Design Designpreil Deutschland 2011

WINNER 2010

product design award 2010

DESIGN

CCO Brokesonics ecodesign Product 2012