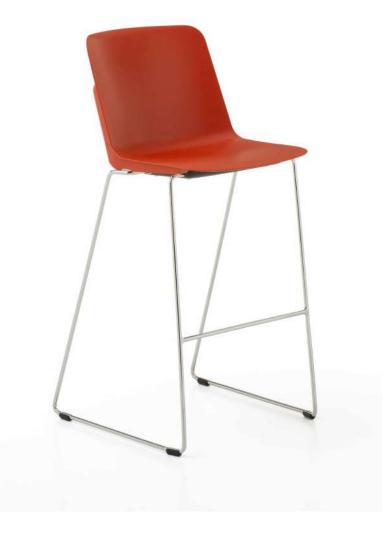

# Quick

"Quick, which carefully balances the ease of use and aesthetics of polypropylene material, brings vitality to spaces with its eye-catching colors. The monoblock Shell, combined with different chair base forms, enables flexible and wide usage area."

### Fast

"Fast, emerged from the idea of achieving the best result with the simplest form, seamlessly blending the elegance of simplicity with comfort. The product, characterized by simplified, minimal lines, is designed with a unified color scheme across all its components (monobloc body, armrest, and base) to ensure color coherence. With options such as a mobile work chair, a chrome sled-based chair, and a bar stool, it offers a wide range of uses. From education, meetings, office, café-restaurant, social spaces to home office work areas, Fast is adaptable to various purposes and provides ease of storage with its stacking feature."