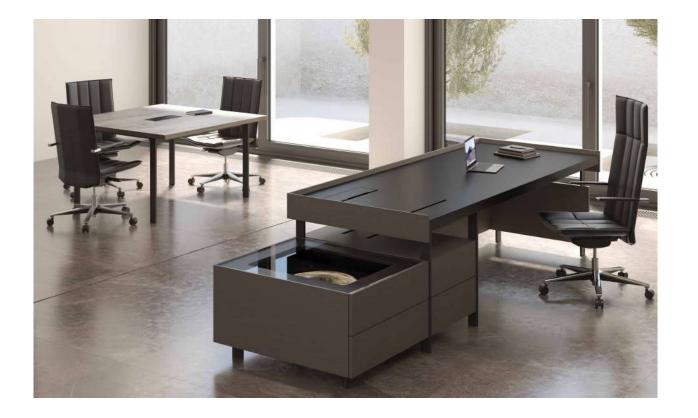

Fatih Aslantaș

"Nowadays, as a result of changing population in the offices and the evolution of the contemporary work, roles are less rigid and hierarchical, with greater emphasis placed on horizontal relationships in the offices.

Based on these approaches, Lead executive series was designed as a response to the fluid and dynamic nature of contemporary work environments. Its design goes beyond the idea of the traditional desk, communicating openness and dialog. The collection stands out for its carefully-designed structural details and skilled use of materials, all of which result in an unmistakable stylish signature."