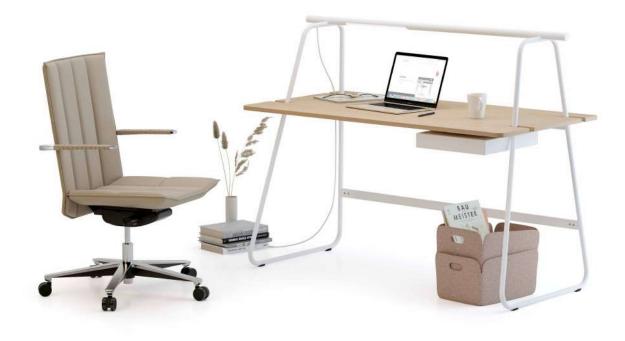

Era Home

T50

Runner Home

Pi Home

"Pi Home, creates a warm atmosphere in the working environment with its elegant and timeless design language created by shaping solid wood in a pure and fluid form while at the same time carries functionality to the top with its table accessories."

Alize Çetintaş - Burak Küre

"Today, where working and living spaces are intertwined, the table as a design element adds new representations and meanings to the spaces it is in. During this representation, work lighting and personal storage area, which are other auxiliary elements of the work area, also gain importance. The T50 is an integrated design proposition for work and living spaces. It creates a stylish, simple and customizable space for its user with its fine structure, wide area of use, lighting and special drawers in places with many different functions such as homes, offices, hotels, libraries and schools."

Levent Çırpıcı

T50