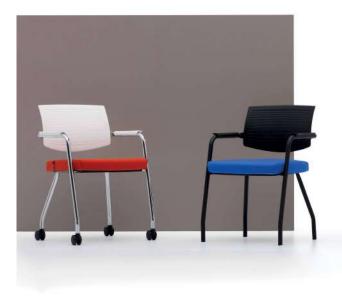

## Handy

"Handy product family encourages team spirit by strengthening communication in experience-oriented next-generation offices with its hexagonal, trapezoidal, square and rectangular forms conducive to creating various combinations."

b.design team

"The Fishbone panel family has been developed to create private areas in workspaces. Its modular structure, which allows for countless combinations, can be added end-to-end in accordance with the area it will be used, providing flexible solutions. In open offices; it creates isolated workspaces that are free from distracting visual and audio problems and are suitable for focusing."