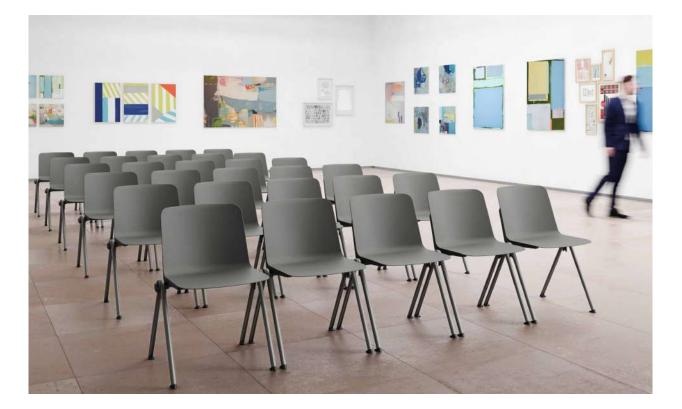

# Quick

"Quick, which carefully balances the ease of use and aesthetics of polypropylene material, brings vitality to spaces with its eye-catching colors. The monoblock Shell, combined with different chair base forms, enables flexible and wide usage area."

Jeremiah Ferrarese - Paolo Scagnellato