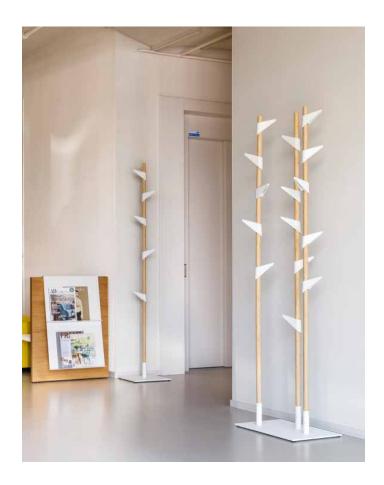

b.design team

"The Fishbone panel family has been developed to create private areas in workspaces. Its modular structure, which allows for countless combinations, can be added end-to-end in accordance with the area it will be used, providing flexible solutions. In open offices; it creates isolated workspaces that are free from distracting visual and audio problems and are suitable for focusing."

Özge Çağla Aktaş