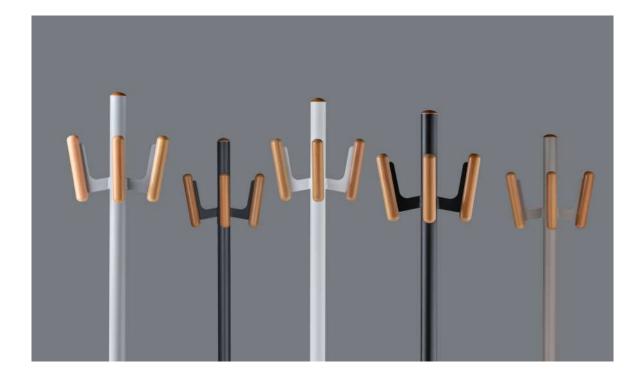

### Zoom Hanger

"Zoom hanger, which is the substantial complementary of modern offices, creates visual integrity with other furniture in its environment. While the thick-sectioned metal material increases its durability, the wooden solid bars surrounding them add an aesthetic look to the product."

Artful Design