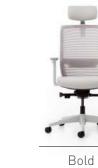

## Bold

"The Bold office chair offers high performance with ergonomic features in intense work environments. Its depth-adjustable spacious seat cushion and adjustable armrests provide a comfortable seating experience. The Easy Synchron mechanism supports the spine by locking the backrest at 23° and the forward tilt at 10° in 5 points. The adjustable neck support enhances personal comfort. The breathable mesh backrest and adjustable lumbar support provide ideal support for prolonged use. Bold becomes the ideal office chair for busy workdays."