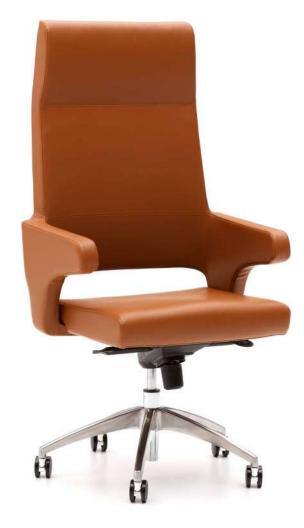

## Agent

Designed with the harmonious combination of natural leather and metal, Agent brings together performance and a strong stance for executives working in a demanding business environment.

In addition to its prestigious appearance, the ergonomic design of the Agent supports correct sitting posture, protects spinal health, and optimizes user comfort during long working hours.