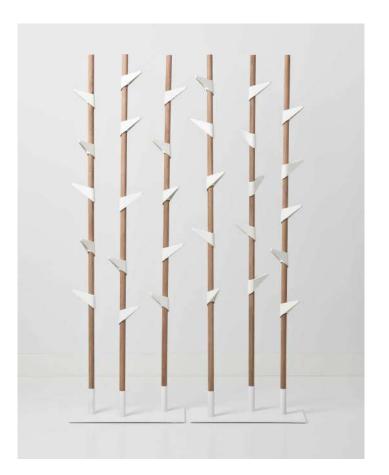

b.design team

"The Fishbone panel family has been developed to create private areas in workspaces. Its modular structure, which allows for countless combinations, can be added end-to-end in accordance with the area it will be used, providing flexible solutions. In open offices; it creates isolated workspaces that are free from distracting visual and audio problems and are suitable for focusing."

Özge Çağla Aktaş