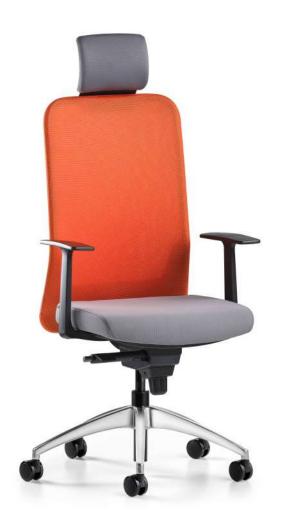

#### Rare

"Rare is a distinct chair with recognizable frame design. The shape changes according to the physical characteristics of its user and guides to correct sitting position. Ergonomic design features mesh back, soft seat and adjustable armrests."