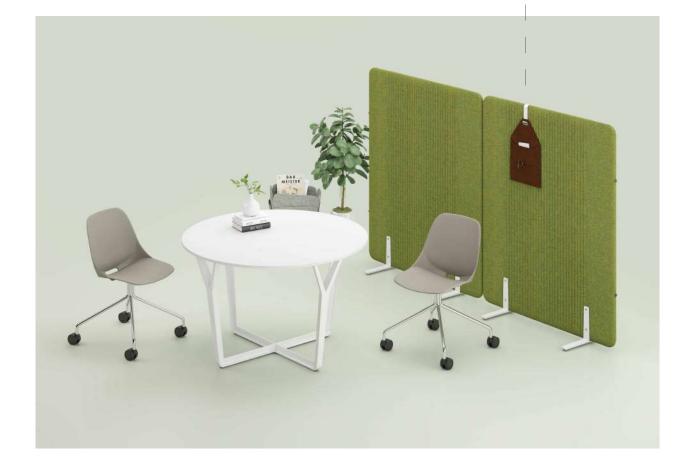

### "Creates flexible, functional and inspiring environments in working areas.

Noise may cause physical and psychological damage to human health. As the noise level increases, the stress level rises, focusing problem occurs. When it is exposed for a long time, blood pressure increases and many problems such as breathing problems occurs. Therefore noise is seen as a frequent problem in many offices, causes concentration problems and thus to decrease employee's productivity. With Focus, it is aimed to create peaceful workspaces that are visually and aurally isolated in open office environments. With its modular structure, many different usage scenarios can be created such as for spontaneous meetings, a comfortable, quiet resting area, isolated work areas... Magazine holder, white board and hanger accessories satisfy overall user / employee needs."

Özge Çağla Aktaş - Utkan Kızıltuğ