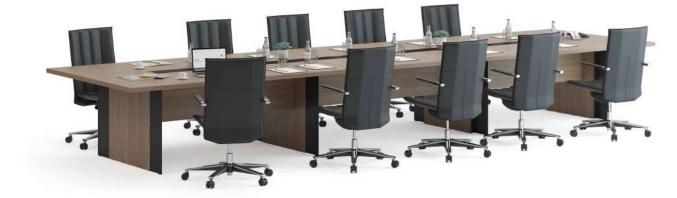

### Note Operational

"Note Workstation family blends a simple design language with its strong stance, adding an aesthetic appearance and prestige to common work areas. The award-winning foot design supports employees ergonomically and cable detail solutions create tidy spaces. There are different combination options in the product family, from a two-person table to a six-person table. Thanks to the table top positioned at the head, it strengthens the interaction and communication in the working environment and raises productivity to the highest level. Intermediate panels with wide color and fabric alternatives not only add color to offices, but also protect acoustics by creating personal work areas."