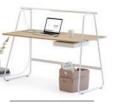

Era Home

T50

Runner Home

Pi Home

"Pi Home, creates a warm atmosphere in the working environment with its elegant and timeless design language created by shaping solid wood in a pure and fluid form while at the same time carries functionality to the top with its table accessories."

Alize Çetintaş - Burak Küre

"Today, where working and living spaces are intertwined, the table as a design element adds new representations and meanings to the spaces it is in. During this representation, work lighting and personal storage area, which are other auxiliary elements of the work area, also gain importance. The T50 is an integrated design proposition for work and living spaces. It creates a stylish, simple and customizable space for its user with its fine structure, wide area of use, lighting and special drawers in places with many different functions such as homes, offices, hotels, libraries and schools."