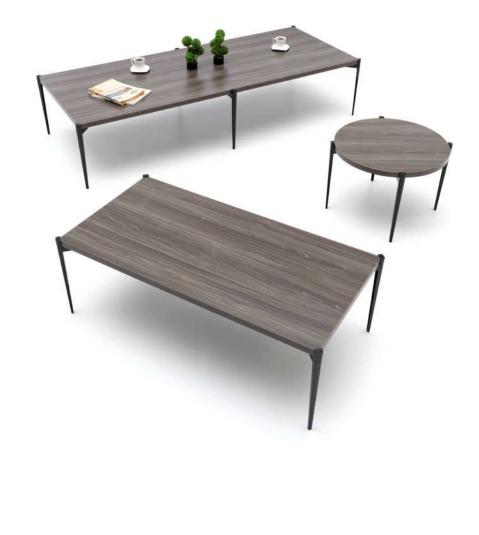

# Grid

#### "Simple design, prestigious position.

Grid is designed for middle and senior executive offices; a collection that reflects the architectural integrity of the period. Contrary to its slender and simple lines, it carries the power and prestige it has. The large work surface, the electrification solutions on both sides and the functionality provided by the storage areas, fulfill all expectations of the user."

Erdem Keskin

Era Executive