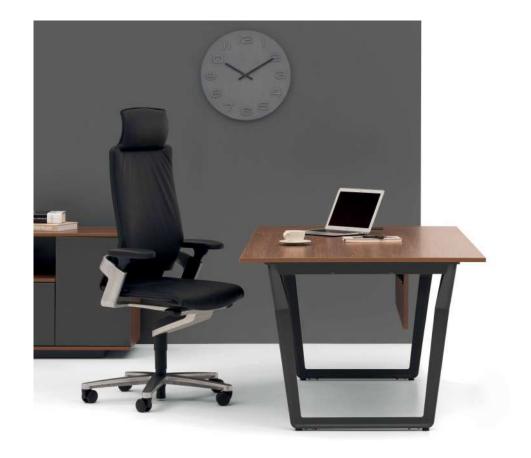

#### "It allows unique usage scenarios with its simple design based on functionality.

Era aims to re-live the sincerity and warmth of the past in every working environment with each member of the product family. The meeting of the natural wood used in the legs with the details of the metal-formed combinations describes the existence of both periods in harmony with each other while presents these two periods before and after the technology in a humble manner. Every unit in the Era product family is designed to appeal to the needs and pleasures of a person with a particular variability."

Utkan Kızıltuğ - Arif Akıllılar

# Era Operational

#### "Common story of wood and technology.

Era blends and presents modestly past time's warmth with technology and also helps you to create pleasant and productive work space through functionality at the center of design conception."