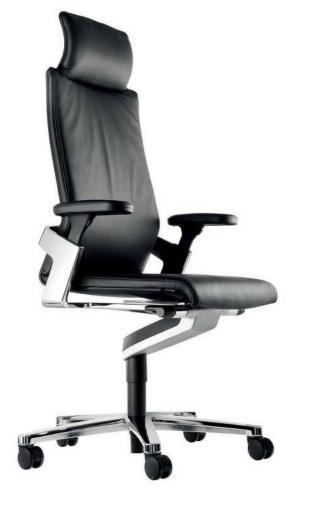

## On Chair

"On Chair, which looks like a reflection of the German design school, offers a remarkable visuality and a dynamic living experience. This seat, which stands out by its ability to stretch both the width of the field and all directions, allows the user to sit in different positions without any anatomical complications. With the ability to stretch and lock in one of three directions provided by Trimension technology, On Chair manager seat makes office life easier."

DESIGN

 $\bigotimes$ 

GOOD Design Designpreil Deutschland 2011

WINNER 2010

product design award 2010

DESIGN

CCO Brokesonics ecodesign Product 2012