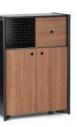

### Stack

"Stack brings a different and innovative breath to individual storage needs in line with the changing demands of the users in accordance with today's modern working culture. Designed to provide solutions for storage needs in working areas ranging from home office to executive offices, Stack; It creates stylish spaces with its perforated panel on the back surface, decorative sliding door option, elaborate round handle and foot details. Vertical metal pipes at the corners combine the legs at the bottom with the fittings at the top of the cabinet, thus creating a surrounding frame that provides visual integrity."

Fatih Aslantaş