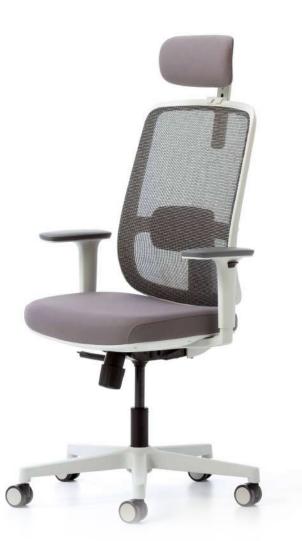

#### Rare

"Rare is a distinct chair with recognizable frame design. The shape changes according to the physical characteristics of its user and guides to correct sitting position. Ergonomic design features mesh back, soft seat and adjustable armrests."