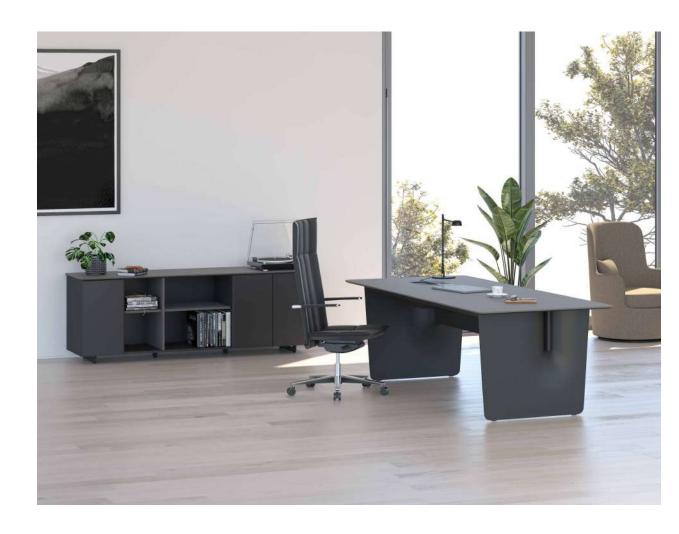

Fatih Aslantaș

"Nowadays, as a result of changing population in the offices and the evolution of the contemporary work, roles are less rigid and hierarchical, with greater emphasis placed on horizontal relationships in the offices.

Based on these approaches, Lead executive series was designed as a response to the fluid and dynamic nature of contemporary work environments. Its design goes beyond the idea of the traditional desk, communicating openness and dialog. The collection stands out for its carefully-designed structural details and skilled use of materials, all of which result in an unmistakable stylish signature."

Duygu Aslanel