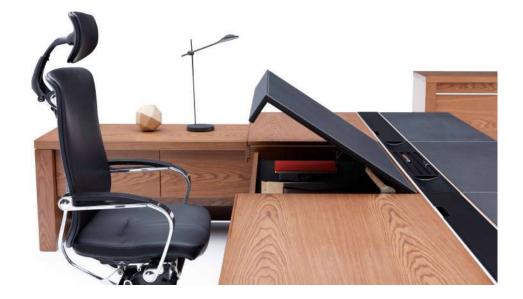

## Theo

#### "Products that put users first.

The offices of the executives are defined by meticulous order and reflection of their owners with sophisticated style. De Stijl art movement inspired Theo. This design embraces the essential geometric forms and simple lines, and utilizes the concept of 'harmony and order'. We materialized the intellectual profundity in the perfect lucidity of the clear forms and created autopia of harmony."

Ece Yalım - Oğuz Yalım