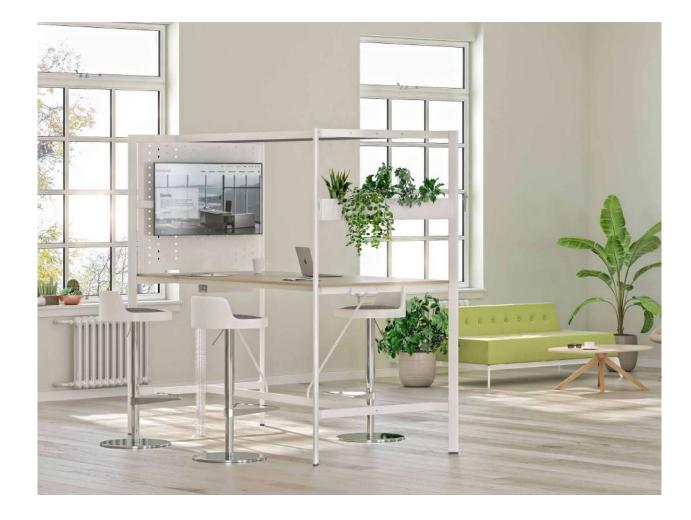

## Set

#### "Mobility in office life.

Set distinguishes itself with its design approach centering the concept of healthy offices. Elegant design equipped with high technology allows people stay active in their daily office life, and its height adjustable telescopic legs enable people either sit or stand while working or change positions whenever they want."