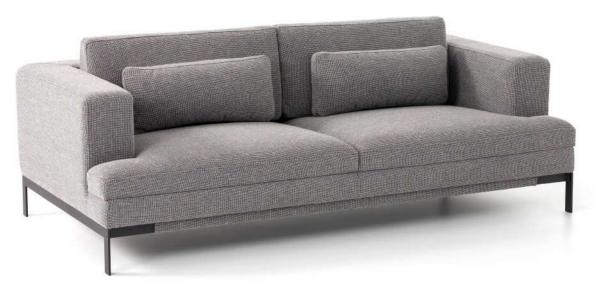

#### sofas & armchairs

Boss 170 - 171 / Neva 172 - 173 / Stay 174 - 175 / Diamond 176 - 177 / Gilda 178 - 179 / Rast 180 -181 / Hills 182 - 183 / Keops 184 - 185 / Piet 186 - 187 / Dem 188 - 189 / Throne 190 - 191 / Throne Wave 192 - 193 / Nest 194 - 195 / Bliss 196 - 197 / Onyx 198 - 199 / Fusion 200 - 201 / Foça 202 - 204