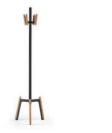

### Zoom Hanger

"Zoom hanger, which is the substantial complementary of modern offices, creates visual integrity with other furniture in its environment. While the thick-sectioned metal material increases its durability, the wooden solid bars surrounding them add an aesthetic look to the product."

Artful Design