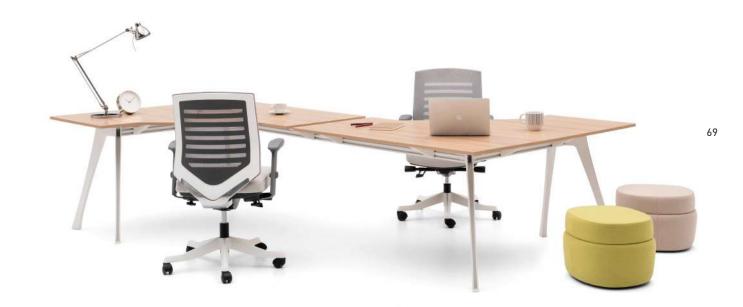

# Stripe Executive

#### "Stripe, elegant but dominant executive desk.

Every detail in Stripe's design highlights the privileged status of executive. The concord of executive desk, operational tables and conference table perfectly agrees in the same office. Executives who want to craft the perfect fit would choose Stripe for their work space."

#### Murat Erciyas

#### "The ultimate flexibility of Stripe wins over the space limitations.

Stripe takes place amongst most recent furniture series of Bürotime; it is an outcome of completely innovative approach. When I designed the operational series of Stripe, I imagined an inventive office featuring the clear hierarchy of executives and introducing the power parity approach to the team. The Stripe operational series provide permeable, transparent workspaces for everyone."