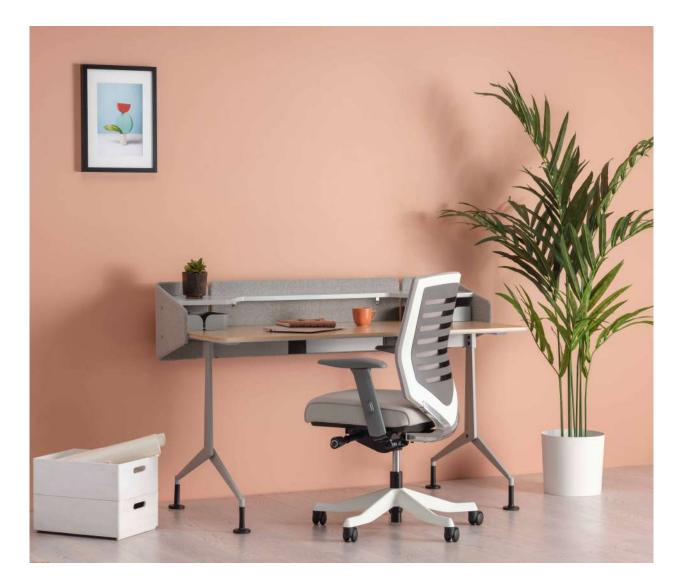

Era Home

T50

Runner Home

Pi Home

"Pi Home, creates a warm atmosphere in the working environment with its elegant and timeless design language created by shaping solid wood in a pure and fluid form while at the same time carries functionality to the top with its table accessories."

### Era Home

"Showcasing the unique harmony of technology and nature, Era Home offers a functional unity by blending the sense of warmth that it created through its wooden legs and specially designed modesty panel with the functionality it offers with its cable tray and grommet solutions. It enables creation of a flexible and customizable workspace by allowing special accessories with its portable drawer unit located on the table."