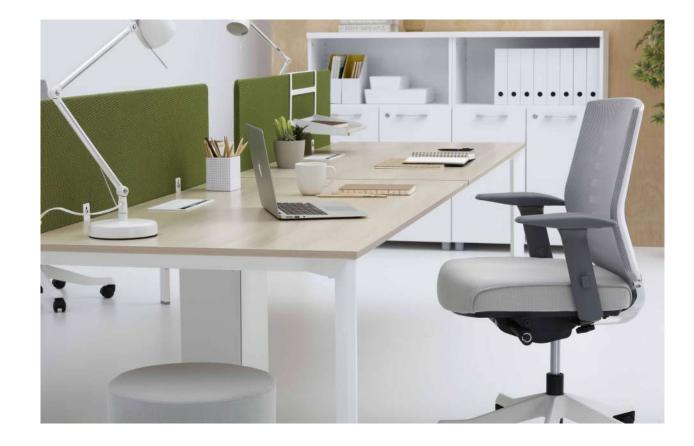

### Note Operational

"Note Workstation family blends a simple design language with its strong stance, adding an aesthetic appearance and prestige to common work areas. The award-winning foot design supports employees ergonomically and cable detail solutions create tidy spaces. There are different combination options in the product family, from a two-person table to a six-person table. Thanks to the table top positioned at the head, it strengthens the interaction and communication in the working environment and raises productivity to the highest level. Intermediate panels with wide color and fabric alternatives not only add color to offices, but also protect acoustics by creating personal work areas."