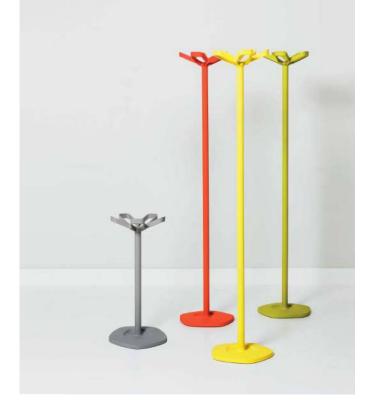

### Zoom Hanger

"Zoom hanger, which is the substantial complementary of modern offices, creates visual integrity with other furniture in its environment. While the thick-sectioned metal material increases its durability, the wooden solid bars surrounding them add an aesthetic look to the product."

Artful Design