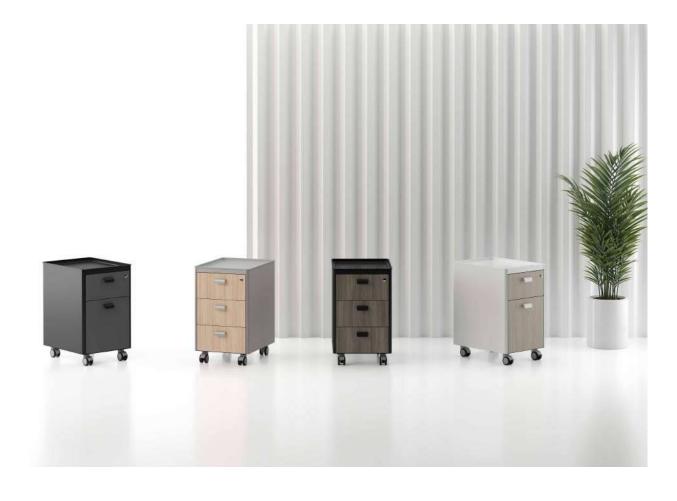

### Stack

"Stack brings a different and innovative breath to individual storage needs in line with the changing demands of the users in accordance with today's modern working culture. Designed to provide solutions for storage needs in working areas ranging from home office to executive offices, Stack; It creates stylish spaces with its perforated panel on the back surface, decorative sliding door option, elaborate round handle and foot details. Vertical metal pipes at the corners combine the legs at the bottom with the fittings at the top of the cabinet, thus creating a surrounding frame that provides visual integrity."

Fatih Aslantaş

### Holm

### "A multipurpose cabinet family.

Holm offers infinite combination possibilities with cabinet, door, shelf and drawer details that are shaped according to different usage scenarios ranging from manager rooms to open areas in the office area."