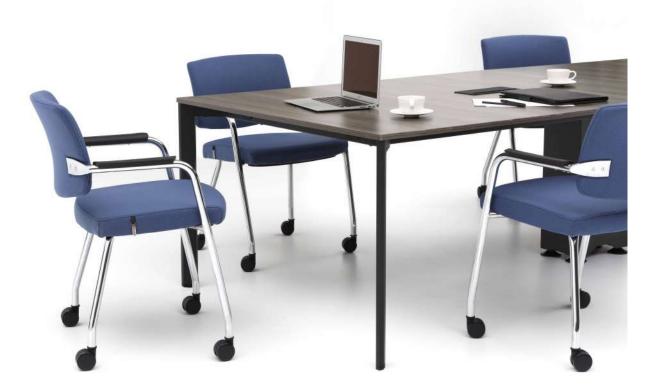

## Crab

"Crab has a multi-functional design

featuring forward-backward moving arms, attachable writing tablets and stationary accessories. Models with castors offer freedom of movement and fixed-leg models are to provide positioning with the order. Chairs can be arranged in straight rows with connection apparatus. The Crab family is a perfect choice for trainings, meetings,

seminars and waiting areas."