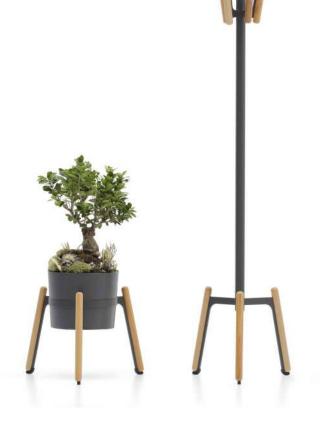

## Handy

"Handy product family encourages team spirit by strengthening communication in experience-oriented next-generation offices with its hexagonal, trapezoidal, square and rectangular forms conducive to creating various combinations."

b.design team

"The Fishbone panel family has been developed to create private areas in workspaces. Its modular structure, which allows for countless combinations, can be added end-to-end in accordance with the area it will be used, providing flexible solutions. In open offices; it creates isolated workspaces that are free from distracting visual and audio problems and are suitable for focusing."