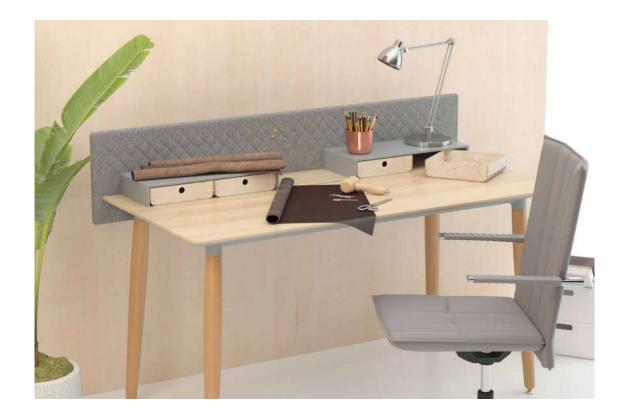

### Note Operational

"Note Workstation family blends a simple design language with its strong stance, adding an aesthetic appearance and prestige to common work areas. The award-winning foot design supports employees ergonomically and cable detail solutions create tidy spaces. There are different combination options in the product family, from a two-person table to a six-person table. Thanks to the table top positioned at the head, it strengthens the interaction and communication in the working environment and raises productivity to the highest level. Intermediate panels with wide color and fabric alternatives not only add color to offices, but also protect acoustics by creating personal work areas."