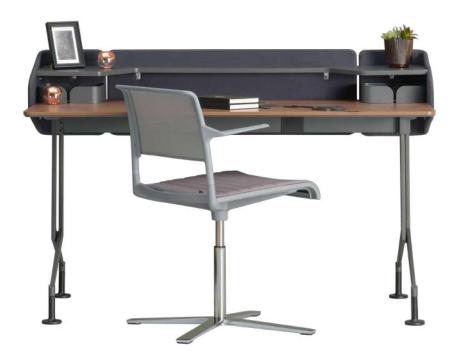

Era Home

T50

Runner Home

Pi Home

"Pi Home, creates a warm atmosphere in the working environment with its elegant and timeless design language created by shaping solid wood in a pure and fluid form while at the same time carries functionality to the top with its table accessories."

Alize Çetintaş - Burak Küre

"Today, where working and living spaces are intertwined, the table as a design element adds new representations and meanings to the spaces it is in. During this representation, work lighting and personal storage area, which are other auxiliary elements of the work area, also gain importance. The T50 is an integrated design proposition for work and living spaces. It creates a stylish, simple and customizable space for its user with its fine structure, wide area of use, lighting and special drawers in places with many different functions such as homes, offices, hotels, libraries and schools."

Levent Çırpıcı

T50