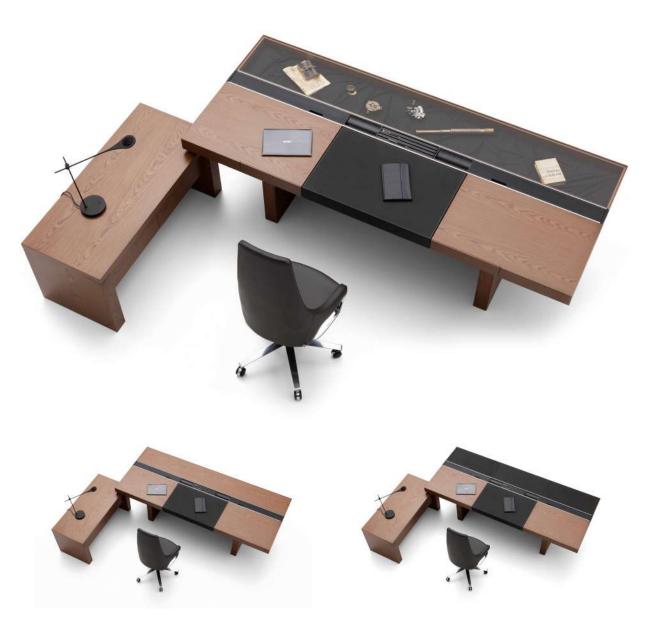

## Theo

#### "Products that put users first.

The offices of the executives are defined by meticulous order and reflection of their owners with sophisticated style. De Stijl art movement inspired Theo. This design embraces the essential geometric forms and simple lines, and utilizes the concept of 'harmony and order'. We materialized the intellectual profundity in the perfect lucidity of the clear forms and created autopia of harmony."

Ece Yalım - Oğuz Yalım