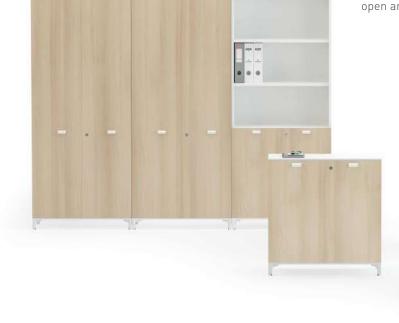

### Stack

"Stack brings a different and innovative breath to individual storage needs in line with the changing demands of the users in accordance with today's modern working culture. Designed to provide solutions for storage needs in working areas ranging from home office to executive offices, Stack; It creates stylish spaces with its perforated panel on the back surface, decorative sliding door option, elaborate round handle and foot details. Vertical metal pipes at the corners combine the legs at the bottom with the fittings at the top of the cabinet, thus creating a surrounding frame that provides visual integrity."

### Holm

### "A multipurpose cabinet family.

Holm offers infinite combination possibilities with cabinet, door, shelf and drawer details that are shaped according to different usage scenarios ranging from manager rooms to open areas in the office area."