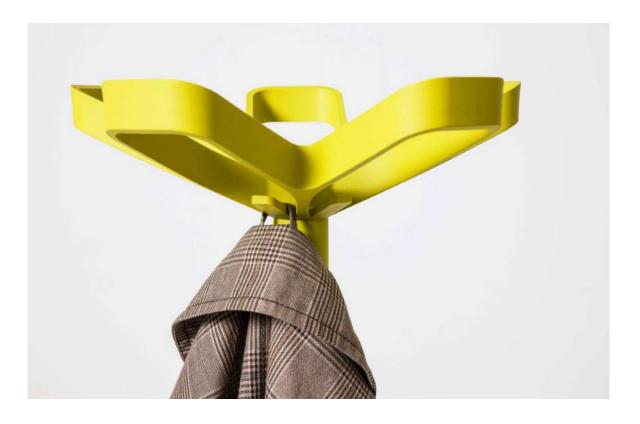

### Zoom Hanger

"Zoom hanger, which is the substantial complementary of modern offices, creates visual integrity with other furniture in its environment. While the thick-sectioned metal material increases its durability, the wooden solid bars surrounding them add an aesthetic look to the product."

Artful Design