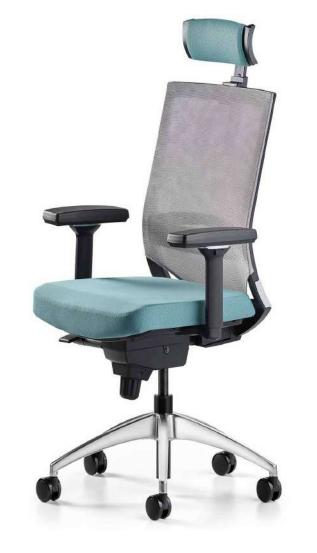

## Bold

"The Bold office chair offers high performance with ergonomic features in intense work environments. Its depth-adjustable spacious seat cushion and adjustable armrests provide a comfortable seating experience. The Easy Synchron mechanism supports the spine by locking the backrest at 23° and the forward tilt at 10° in 5 points. The adjustable neck support enhances personal comfort. The breathable mesh backrest and adjustable lumbar support provide ideal support for prolonged use. Bold becomes the ideal office chair for busy workdays."