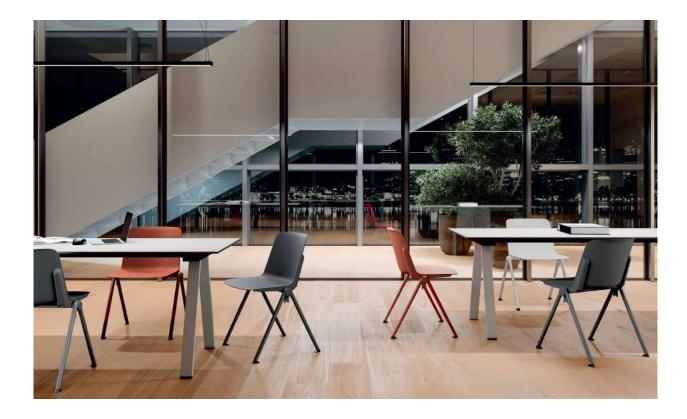

# Quick

"Quick, which carefully balances the ease of use and aesthetics of polypropylene material, brings vitality to spaces with its eye-catching colors. The monoblock Shell, combined with different chair base forms, enables flexible and wide usage area."

Jeremiah Ferrarese - Paolo Scagnellato