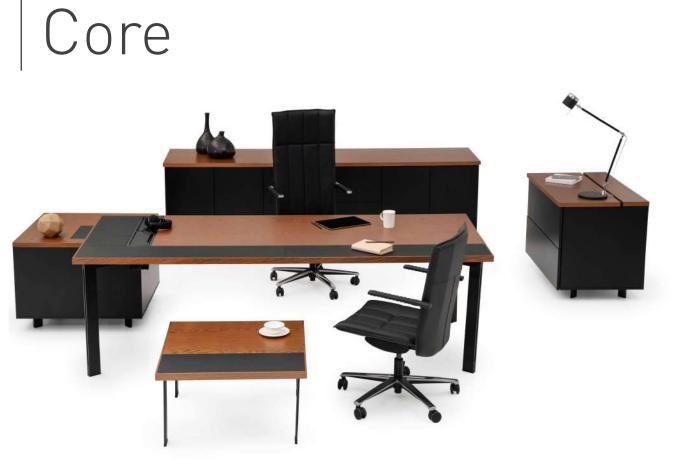

#### "Core shines out with its design combining elegance with functionality, adding power and prestige to executive offices.

Asymmetrical composition created by a unique combination of surfaces enriched with various materials, diverges from monotone lines and exhibits a modern and elegant outlook. The product family where natural stone, leather, and wooden materials gain momentum with fine craftsmanship demonstrates the glory executive offices require while presenting to its user force it owes to nature."

Murat Erciyas - bürotime tasarım ekibi