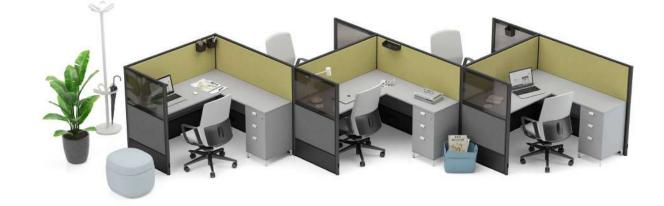

b.design team

"The Fishbone panel family has been developed to create private areas in workspaces. Its modular structure, which allows for countless combinations, can be added end-to-end in accordance with the area it will be used, providing flexible solutions. In open offices; it creates isolated workspaces that are free from distracting visual and audio problems and are suitable for focusing."

Özge Çağla Aktaş