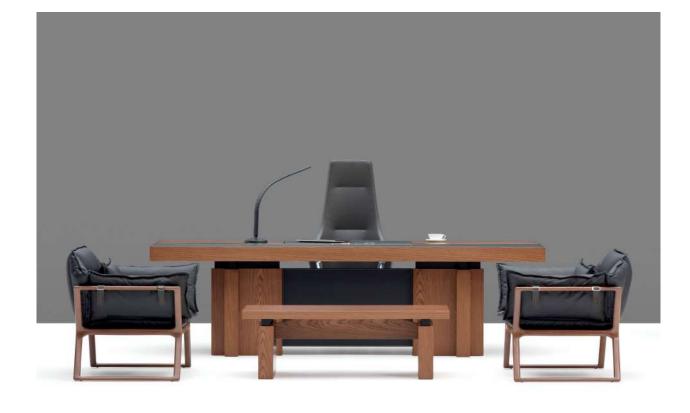

## Theo

#### "Products that put users first.

The offices of the executives are defined by meticulous order and reflection of their owners with sophisticated style. De Stijl art movement inspired Theo. This design embraces the essential geometric forms and simple lines, and utilizes the concept of 'harmony and order'. We materialized the intellectual profundity in the perfect lucidity of the clear forms and created autopia of harmony."

Ece Yalım - Oğuz Yalım