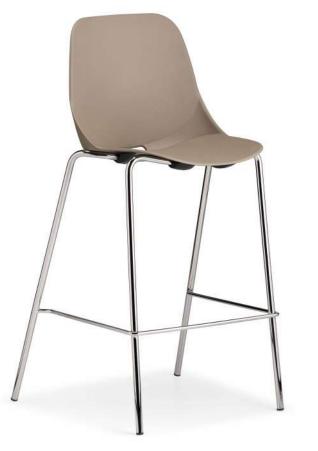

### Fast

"Fast, emerged from the idea of achieving the best result with the simplest form, seamlessly blending the elegance of simplicity with comfort. The product, characterized by simplified, minimal lines, is designed with a unified color scheme across all its components (monobloc body, armrest, and base) to ensure color coherence. With options such as a mobile work chair, a chrome sled-based chair, and a bar stool, it offers a wide range of uses. From education, meetings, office, café-restaurant, social spaces to home office work areas, Fast is adaptable to various purposes and provides ease of storage with its stacking feature."