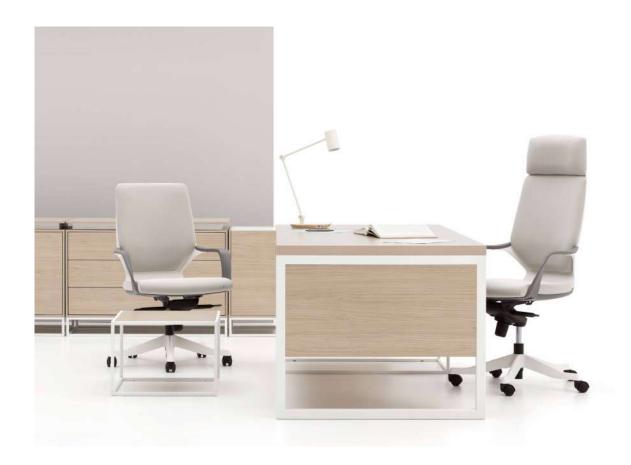

## Theo

#### "Products that put users first.

The offices of the executives are defined by meticulous order and reflection of their owners with sophisticated style. De Stijl art movement inspired Theo. This design embraces the essential geometric forms and simple lines, and utilizes the concept of 'harmony and order'. We materialized the intellectual profundity in the perfect lucidity of the clear forms and created autopia of harmony."

Ece Yalım - Oğuz Yalım