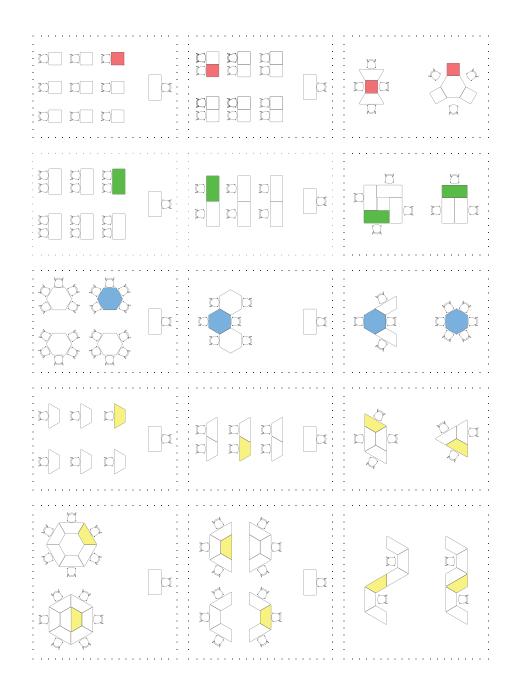

#### desks

Theo 10 - 13 / Armada 14 - 17 / Eternity 18 - 21 / Lead 22 - 25 / Core 26 - 29 / Maki 30 - 31 / Note 32 - 43 / Grid 44 - 47 / Era 48 - 55 / Cross 56 - 59 / Bistrodern 60 - 61 / Levels 62 - 65 / Stripe 66 - 73 / Opera 74 - 79 / Puzzle 80 - 93 / Set 94 - 95 / Runner 96 - 101 / Handy 102 - 107 / Fishbone 108 - 114

#### chairs

On Chair 118 - 119 / Ronin 120 - 121 / Foldit 122 - 123 / Magnate 124 - 125 / Word 126 - 127 / Capo 128 - 129 / Agent 130 - 131 / Rare 132 - 133 / Punto 134 - 135 / Swan 136 - 137 / Asist 138 - 139 / Move 140 - 141 / Bold 142 - 143 / Loop 144 - 145 / Gusto 146 - 147 / Cozy 148 - 149 / Comfy 150 - 151 / Leo 152 - 153 / Poly 154 - 155 / Point 156 - 157 / Crab 158 - 159 / Revolution 160 - 161 / Quick 162 -163 / Fast 164 - 165