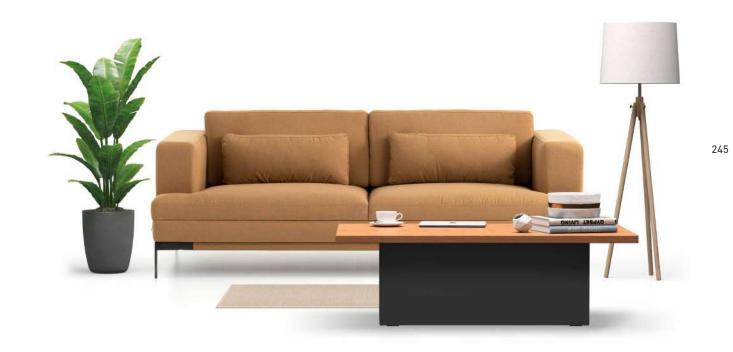

### Norm

"Norm coffee table, with its plain and refined geometric forms, is specially designed to be complementary to the executive furniture. Fully focused on functionality and simplicity. In addition to its simple design, it has an elegant and modern look with its natural wood veneer table and block lacquered legs. With these features, it will be in harmony with many furniture and spaces."