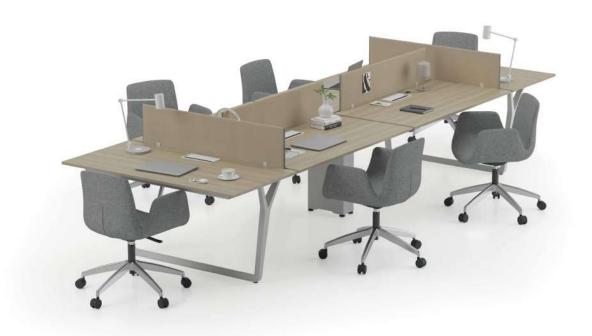

### Note Operational

"Note Workstation family blends a simple design language with its strong stance, adding an aesthetic appearance and prestige to common work areas. The award-winning foot design supports employees ergonomically and cable detail solutions create tidy spaces. There are different combination options in the product family, from a two-person table to a six-person table. Thanks to the table top positioned at the head, it strengthens the interaction and communication in the working environment and raises productivity to the highest level. Intermediate panels with wide color and fabric alternatives not only add color to offices, but also protect acoustics by creating personal work areas."

Utkan Kızıltuğ - Arif Akıllılar