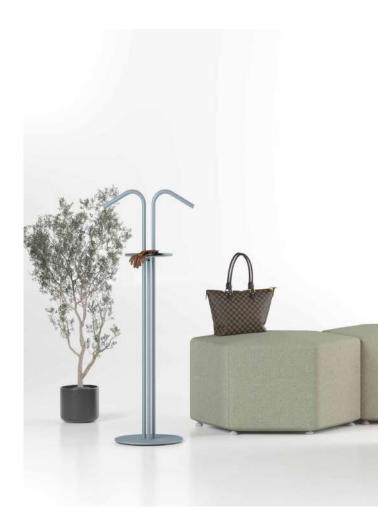

### Zoom Hanger

"Zoom hanger, which is the substantial complementary of modern offices, creates visual integrity with other furniture in its environment. While the thick-sectioned metal material increases its durability, the wooden solid bars surrounding them add an aesthetic look to the product."

Artful Design