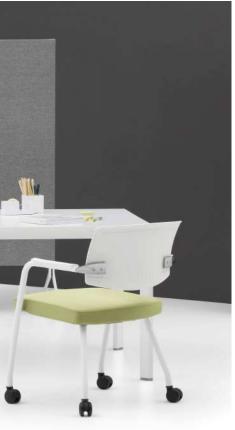

## Handy

"Handy product family encourages team spirit by strengthening communication in experience-oriented next-generation offices with its hexagonal, trapezoidal, square and rectangular forms conducive to creating various combinations."

b.design team

"The Fishbone panel family has been developed to create private areas in workspaces. Its modular structure, which allows for countless combinations, can be added end-to-end in accordance with the area it will be used, providing flexible solutions. In open offices; it creates isolated workspaces that are free from distracting visual and audio problems and are suitable for focusing."