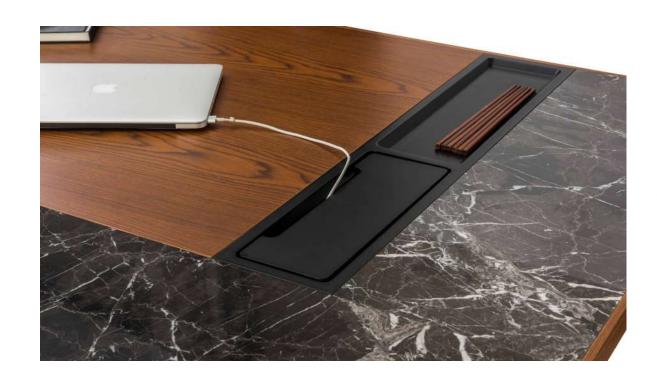

#### "Core shines out with its design combining elegance with functionality, adding power and prestige to executive offices.

Asymmetrical composition created by a unique combination of surfaces enriched with various materials, diverges from monotone lines and exhibits a modern and elegant outlook. The product family where natural stone, leather, and wooden materials gain momentum with fine craftsmanship demonstrates the glory executive offices require while presenting to its user force it owes to nature."

Murat Erciyas - bürotime tasarım ekibi