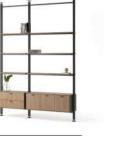

### Stack

"Stack brings a different and innovative breath to individual storage needs in line with the changing demands of the users in accordance with today's modern working culture. Designed to provide solutions for storage needs in working areas ranging from home office to executive offices, Stack; It creates stylish spaces with its perforated panel on the back surface, decorative sliding door option, elaborate round handle and foot details. Vertical metal pipes at the corners combine the legs at the bottom with the fittings at the top of the cabinet, thus creating a surrounding frame that provides visual integrity."

Fatih Aslantaş