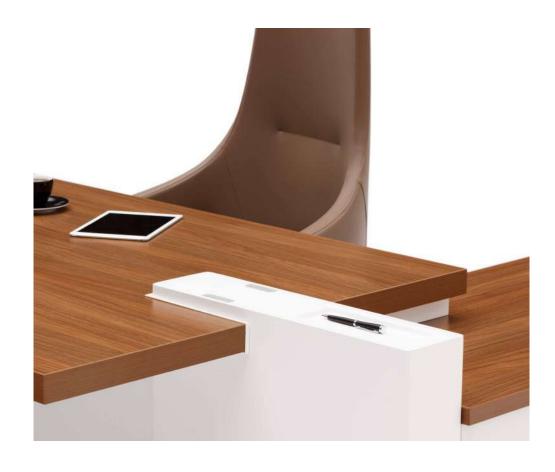

### Note Operational

"Note Workstation family blends a simple design language with its strong stance, adding an aesthetic appearance and prestige to common work areas. The award-winning foot design supports employees ergonomically and cable detail solutions create tidy spaces. There are different combination options in the product family, from a two-person table to a six-person table. Thanks to the table top positioned at the head, it strengthens the interaction and communication in the working environment and raises productivity to the highest level. Intermediate panels with wide color and fabric alternatives not only add color to offices, but also protect acoustics by creating personal work areas."

Utkan Kızıltuğ - Arif Akıllılar