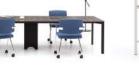

## Opera Meeting

"Meeting units integrated alongside Opera workstations encourage effective collaboration and creative thinking among employees, facilitating the emergence of new ideas and solutions.

Opera meeting tables come in various forms such as triangle, circular, square, and rectangular, offering numerous options suitable for the number of participants and the environment they will be used in. With color choices and electrification solutions, Opera meeting tables contribute to the success of collaborative work."