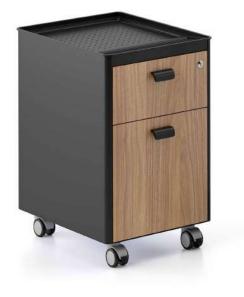

### Stack

"Stack brings a different and innovative breath to individual storage needs in line with the changing demands of the users in accordance with today's modern working culture. Designed to provide solutions for storage needs in working areas ranging from home office to executive offices, Stack; It creates stylish spaces with its perforated panel on the back surface, decorative sliding door option, elaborate round handle and foot details. Vertical metal pipes at the corners combine the legs at the bottom with the fittings at the top of the cabinet, thus creating a surrounding frame that provides visual integrity."

Fatih Aslantaş