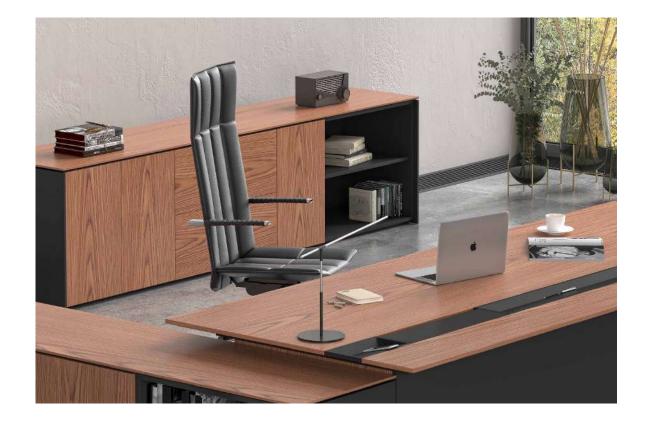

## Theo

#### "Products that put users first.

The offices of the executives are defined by meticulous order and reflection of their owners with sophisticated style. De Stijl art movement inspired Theo. This design embraces the essential geometric forms and simple lines, and utilizes the concept of 'harmony and order'. We materialized the intellectual profundity in the perfect lucidity of the clear forms and created autopia of harmony."

Ece Yalım - Oğuz Yalım