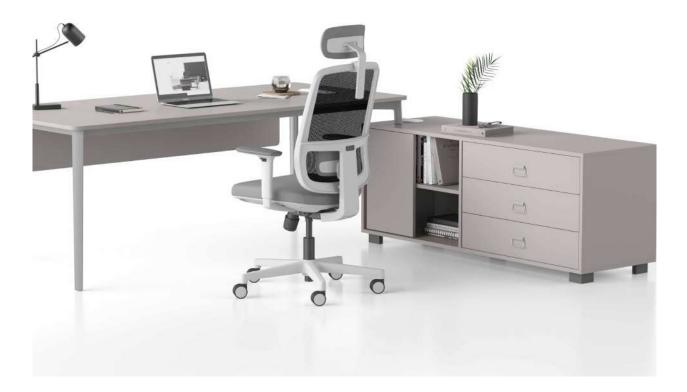

#### Rare

"Rare is a distinct chair with recognizable frame design. The shape changes according to the physical characteristics of its user and guides to correct sitting position. Ergonomic design features mesh back, soft seat and adjustable armrests."