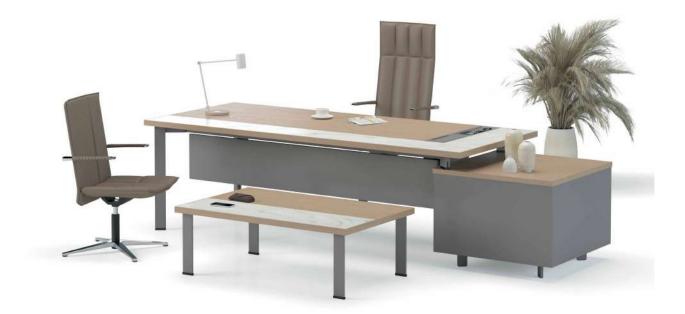

Era Home

T50

Runner Home

Pi Home

"Pi Home, creates a warm atmosphere in the working environment with its elegant and timeless design language created by shaping solid wood in a pure and fluid form while at the same time carries functionality to the top with its table accessories."

Alize Çetintaş - Burak Küre

"Today, where working and living spaces are intertwined, the table as a design element adds new representations and meanings to the spaces it is in. During this representation, work lighting and personal storage area, which are other auxiliary elements of the work area, also gain importance. The T50 is an integrated design proposition for work and living spaces. It creates a stylish, simple and customizable space for its user with its fine structure, wide area of use, lighting and special drawers in places with many different functions such as homes, offices, hotels, libraries and schools."