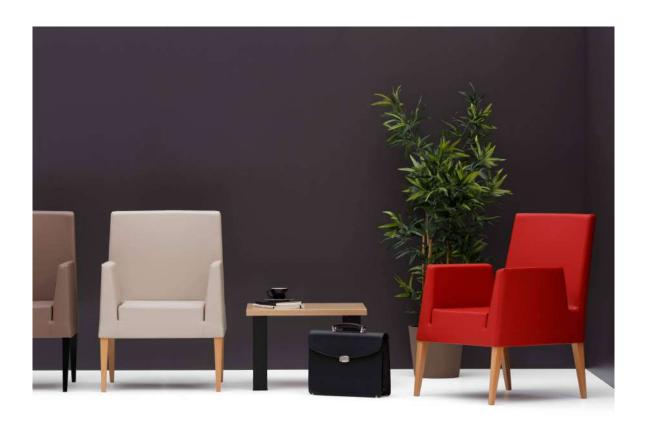

# Dem

#### "An attractive, unpretentious, 'mature' sofa.

The source of inspiration for Dem is the popular rush chairs of Anatolia. I applied the narrowing 'V' shape of the seat to Dem as a seat cushion. I wanted to design a product that combines a familiar, local object of this land with the needs of the modern world.

Dem has a pure design, no extras. It has just the right combination, no more, no less, a fine 'maturity'. It is a chair with an authentic form, and plain and solution oriented function."

Cüneyt Ara