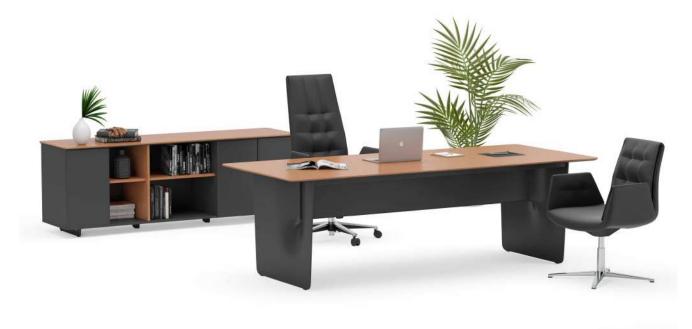

# Grid

#### "Simple design, prestigious position.

Grid is designed for middle and senior executive offices; a collection that reflects the architectural integrity of the period. Contrary to its slender and simple lines, it carries the power and prestige it has. The large work surface, the electrification solutions on both sides and the functionality provided by the storage areas, fulfill all expectations of the user."

Erdem Keskin

Era Executive