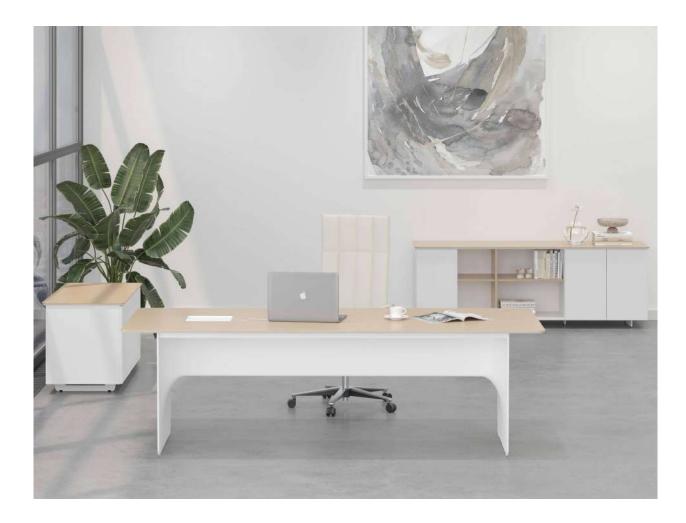

## Theo

#### "Products that put users first.

The offices of the executives are defined by meticulous order and reflection of their owners with sophisticated style. De Stijl art movement inspired Theo. This design embraces the essential geometric forms and simple lines, and utilizes the concept of 'harmony and order'. We materialized the intellectual profundity in the perfect lucidity of the clear forms and created autopia of harmony."

Ece Yalım - Oğuz Yalım