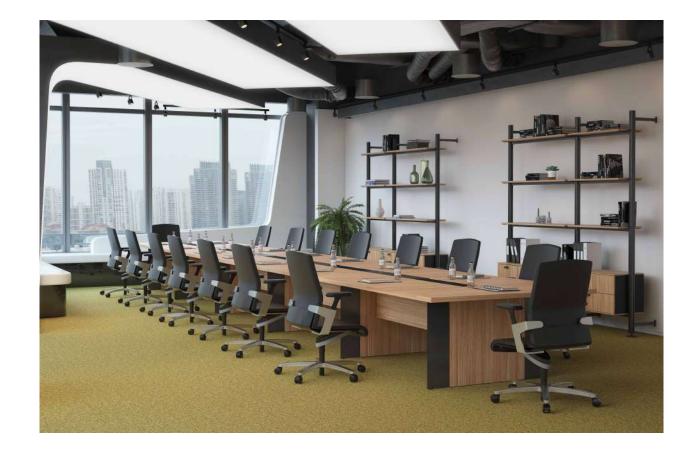

### Note Operational

"Note Workstation family blends a simple design language with its strong stance, adding an aesthetic appearance and prestige to common work areas. The award-winning foot design supports employees ergonomically and cable detail solutions create tidy spaces. There are different combination options in the product family, from a two-person table to a six-person table. Thanks to the table top positioned at the head, it strengthens the interaction and communication in the working environment and raises productivity to the highest level. Intermediate panels with wide color and fabric alternatives not only add color to offices, but also protect acoustics by creating personal work areas."