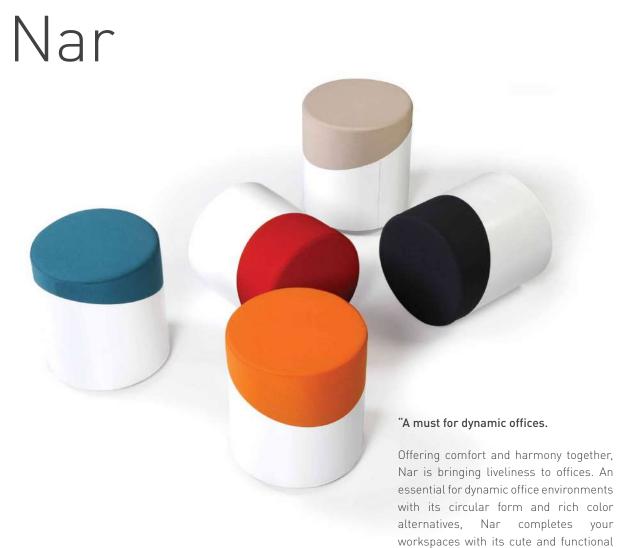

#### common areas

Beluga 208 - 209 / Sam 210 - 211 / Dem Saloon 212 - 213 / Keops Divan 214 - 215 / Hexa 216 -217 / Zoom 218 - 219 / Flat 220 - 223 / Port 224 - 225 / Pick 226 - 227 / Nar 228 - 229 / Zoom Tabure 230 -231 / Fast Tabure 232 - 233 / Quick Tabure 234 - 235 / Arte 236 - 237 / Bug 238 - 239 / Neat 240 - 241 / Bliss 242 - 243 / Norm 244 - 245 / USB 246 - 249 / Stack 250 - 253 / Holm 254 - 257 / Pal 258 - 261 / Octopus 262 - 263 / Kokteyl 264 - 265 / Bamboo 266 - 267 / Flower 268 - 269 / Zoom Askılık 270 - 271 / Focus 272 - 275