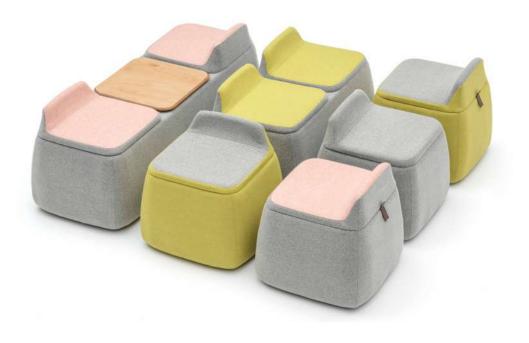

### Bliss

#### "The perfect & lively complemantary of your office.

Bliss is designed as a seating unit to bring comfort to the common areas of an office. Its geometric form builds a pure and modest language while maximizing comfort with soft and curvy inner surface. Detailed with the awareness of the significance of aesthetic in every sense, Bliss is the essential complement of the modern, young and dynamic offices."

Özge Çağla Aktaş - Duygu Aslanel

197