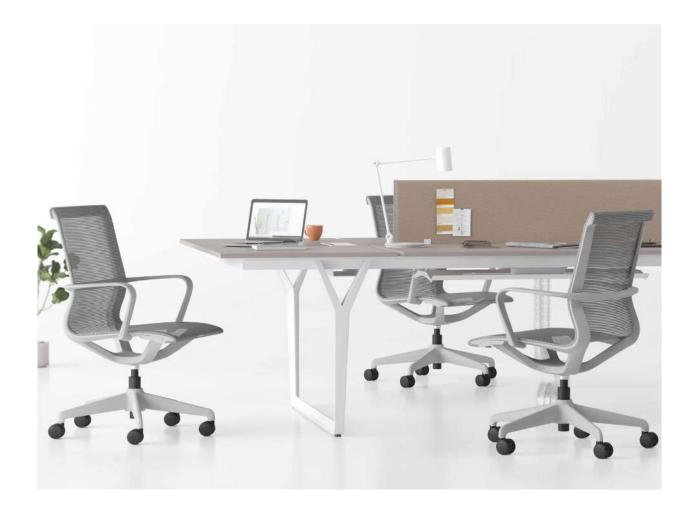

## On Chair

"On Chair, which looks like a reflection of the German design school, offers a remarkable visuality and a dynamic living experience. This seat, which stands out by its ability to stretch both the width of the field and all directions, allows the user to sit in different positions without any anatomical complications. With the ability to stretch and lock in one of three directions provided by Trimension technology, On Chair manager seat makes office life easier."

DESIGN

 $\bigotimes$ 

GOOD Design Designpreil Deutschland 2011

WINNER 2010

product design award 2010

DESIGN

CCO Brokesonics ecodesign Product 2012