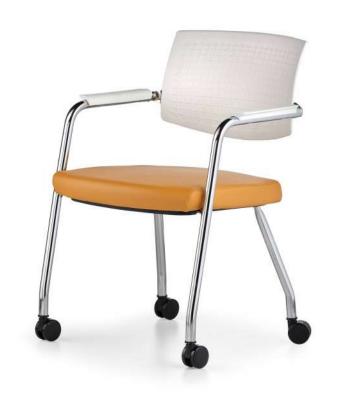

# Cozy

"Cozy emphasizes on functionality with adjustable arms, head and back support, sync mechanism and coat hanger. It offers comfort and elegant atmosphere in the offices with colorful back alternatives."