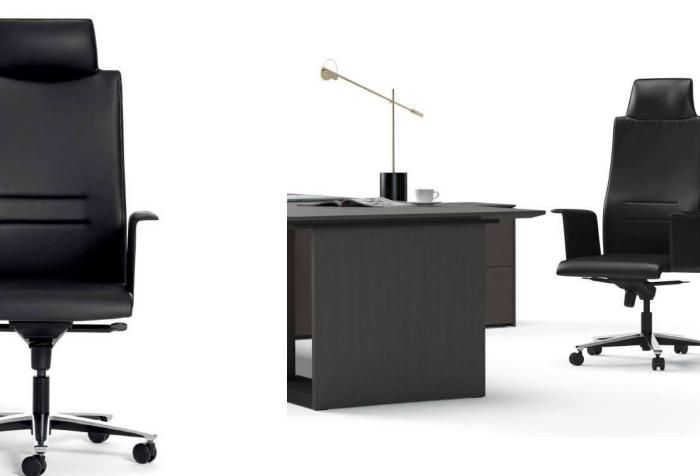

## On Chair

"On Chair, which looks like a reflection of the German design school, offers a remarkable visuality and a dynamic living experience. This seat, which stands out by its ability to stretch both the width of the field and all directions, allows the user to sit in different positions without any anatomical complications. With the ability to stretch and lock in one of three directions provided by Trimension technology, On Chair manager seat makes office life easier."

DESIGN

 $\bigotimes$ 

GOOD Design Designpreil Deutschland 2011

WINNER 2010

product design award 2010

DESIGN

CCO Brokesonics ecodesign Product 2012