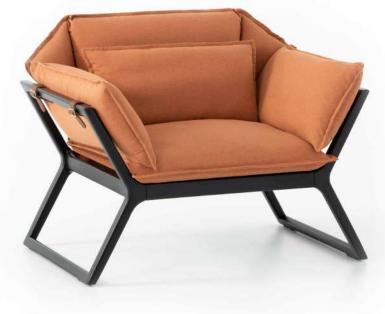

# Foça

#### "Provides a comfortable seating.

Designed for a single seating, Foça creates a warm atmosphere in the environment it is used in, thanks to its wooden leg combination compatible with artificial leather, fabric and felt coating with a wide range of colors. It gives your guests the comfort they need, by considering the comfort from executive rooms to waiting areas."

b.design team