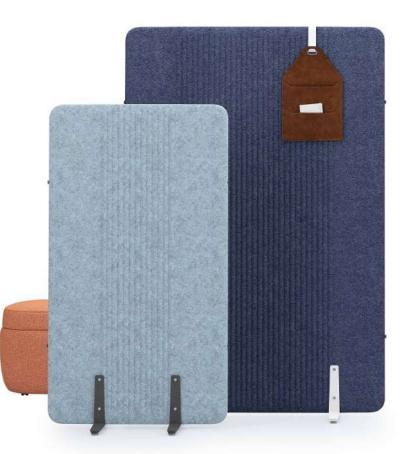

### "Creates flexible, functional and inspiring environments in working areas.

Noise may cause physical and psychological damage to human health. As the noise level increases, the stress level rises, focusing problem occurs. When it is exposed for a long time, blood pressure increases and many problems such as breathing problems occurs. Therefore noise is seen as a frequent problem in many offices, causes concentration problems and thus to decrease employee's productivity. With Focus, it is aimed to create peaceful workspaces that are visually and aurally isolated in open office environments. With its modular structure, many different usage scenarios can be created such as for spontaneous meetings, a comfortable, quiet resting area, isolated work areas... Magazine holder, white board and hanger accessories satisfy overall user / employee needs."

Özge Çağla Aktaş - Utkan Kızıltuğ