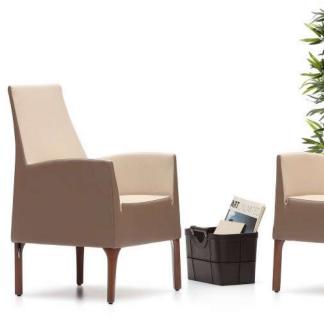

# Foça

#### "Provides a comfortable seating.

Designed for a single seating, Foça creates a warm atmosphere in the environment it is used in, thanks to its wooden leg combination compatible with artificial leather, fabric and felt coating with a wide range of colors. It gives your guests the comfort they need, by considering the comfort from executive rooms to waiting areas."

b.design team