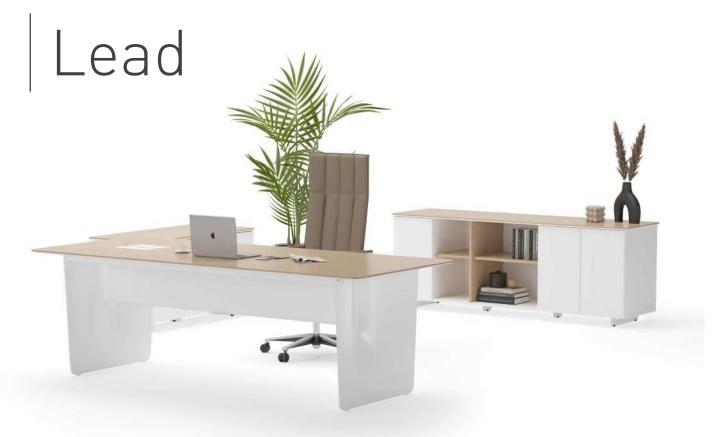

Fatih Aslantaș

"Nowadays, as a result of changing population in the offices and the evolution of the contemporary work, roles are less rigid and hierarchical, with greater emphasis placed on horizontal relationships in the offices.

Based on these approaches, Lead executive series was designed as a response to the fluid and dynamic nature of contemporary work environments. Its design goes beyond the idea of the traditional desk, communicating openness and dialog. The collection stands out for its carefully-designed structural details and skilled use of materials, all of which result in an unmistakable stylish signature."

Duygu Aslanel