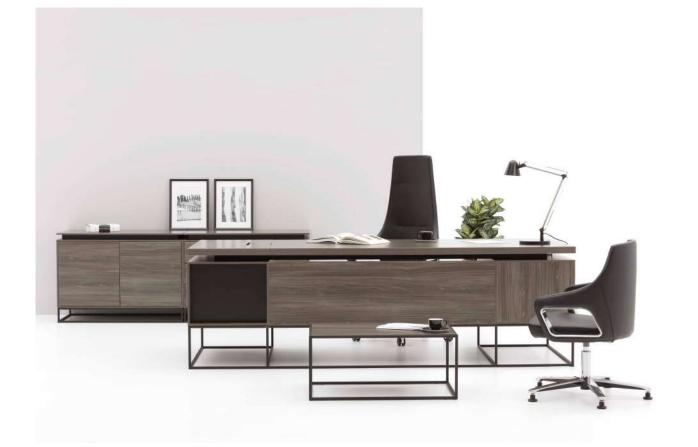

# Grid

#### "Simple design, prestigious position.

Grid is designed for middle and senior executive offices; a collection that reflects the architectural integrity of the period. Contrary to its slender and simple lines, it carries the power and prestige it has. The large work surface, the electrification solutions on both sides and the functionality provided by the storage areas, fulfill all expectations of the user."

Erdem Keskin

Era Executive