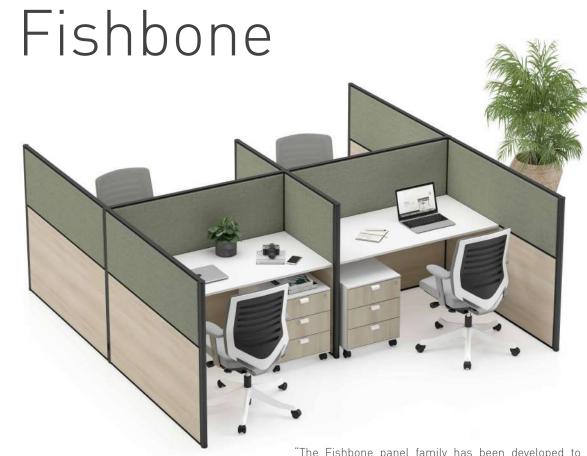

b.design team

"The Fishbone panel family has been developed to create private areas in workspaces. Its modular structure, which allows for countless combinations, can be added end-to-end in accordance with the area it will be used, providing flexible solutions. In open offices; it creates isolated workspaces that are free from distracting visual and audio problems and are suitable for focusing."

Özge Çağla Aktaş