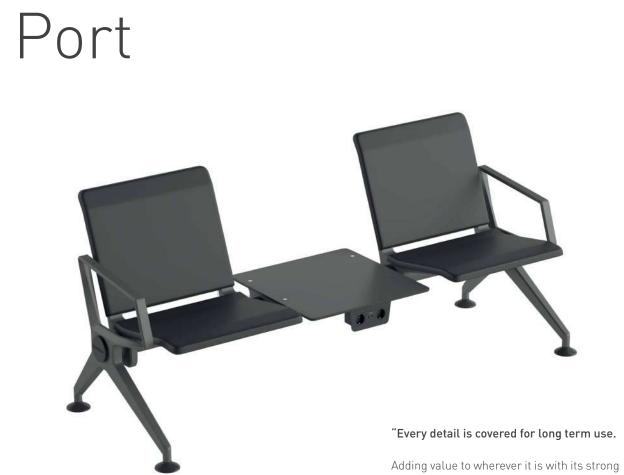

the product."

structure, and firm and sharp lines, Port is becoming a favorite for waiting areas with its skin plate cushions, and connection apparatus that have the characteristics of a coffee table..."

Süha Süzen - Arif Akıllılar

```
225
```