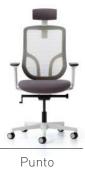

### Punto

"Punto, distinguished by its minimalist design and elegant structure, allows the spine to maintain its natural 'S' shape thanks to its curved form. Its flexible mesh back adapts to the body's natural movements, helping to evenly distribute weight on the chair and reduce stress. Excelling in both functionality and aesthetics, Punto adds style and comfort to your work and living spaces."