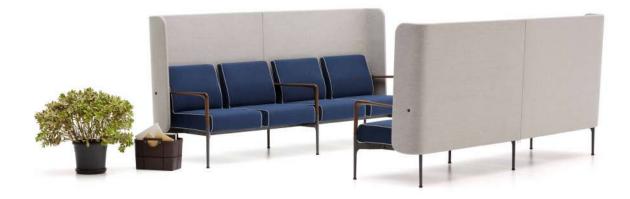

#### "Creates original and aesthetic spaces with its innovative style.

Beluga; defines the seating function of two individuals as space while providing its selfsupporting with the arch forms created by the combination of many trusses' projections on the floor. The inward curves created by the arc forms, which settle on the floor, provide stability of Beluga and enable users to position their legs backward during the seating action. Its design allows it to be positioned in public spaces as well as in private areas. While creating a structure that will support the sitting function ergonomically, it creates a perception of a natural form with its organic appearance."