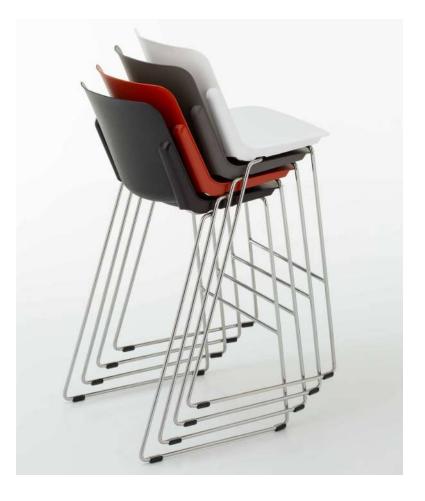

### Fast

"Fast, emerged from the idea of achieving the best result with the simplest form, seamlessly blending the elegance of simplicity with comfort. The product, characterized by simplified, minimal lines, is designed with a unified color scheme across all its components (monobloc body, armrest, and base) to ensure color coherence. With options such as a mobile work chair, a chrome sled-based chair, and a bar stool, it offers a wide range of uses. From education, meetings, office, café-restaurant, social spaces to home office work areas, Fast is adaptable to various purposes and provides ease of storage with its stacking feature."