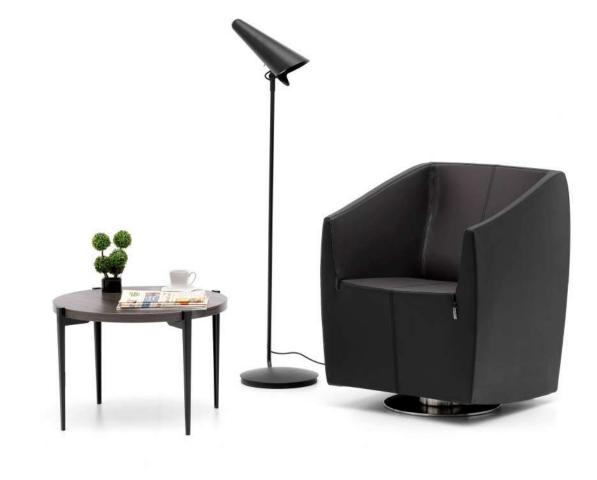

## Theo

#### "Products that put users first.

The offices of the executives are defined by meticulous order and reflection of their owners with sophisticated style. De Stijl art movement inspired Theo. This design embraces the essential geometric forms and simple lines, and utilizes the concept of 'harmony and order'. We materialized the intellectual profundity in the perfect lucidity of the clear forms and created autopia of harmony."

Ece Yalım - Oğuz Yalım