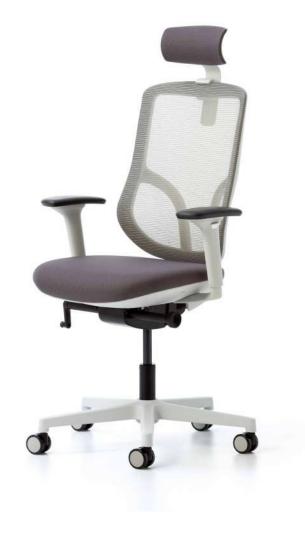

#### Rare

"Rare is a distinct chair with recognizable frame design. The shape changes according to the physical characteristics of its user and guides to correct sitting position. Ergonomic design features mesh back, soft seat and adjustable armrests."