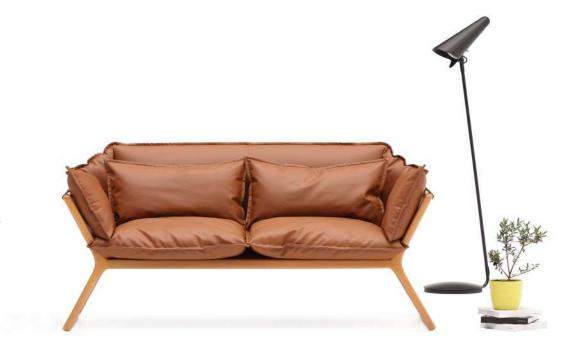

# Foça

#### "Provides a comfortable seating.

Designed for a single seating, Foça creates a warm atmosphere in the environment it is used in, thanks to its wooden leg combination compatible with artificial leather, fabric and felt coating with a wide range of colors. It gives your guests the comfort they need, by considering the comfort from executive rooms to waiting areas."

b.design team