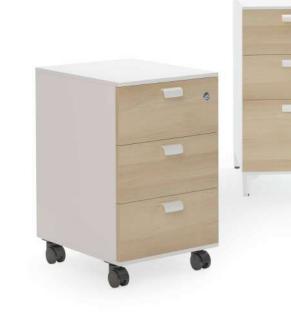

### Pal

"Blending aesthetics and functionality, Pal pedestal makes space on your desk by allowing you to position stationery on its top thanks to its specially designed plastic crown. With the sheet metal panel located on sides of the body with 5 different color alternatives, it offers a stylish storage solution in both office and home work environments."

b.design team