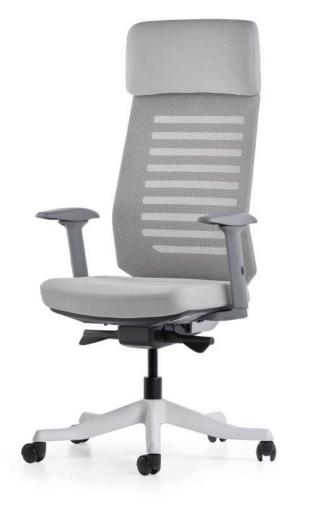

#### Rare

"Rare is a distinct chair with recognizable frame design. The shape changes according to the physical characteristics of its user and guides to correct sitting position. Ergonomic design features mesh back, soft seat and adjustable armrests."