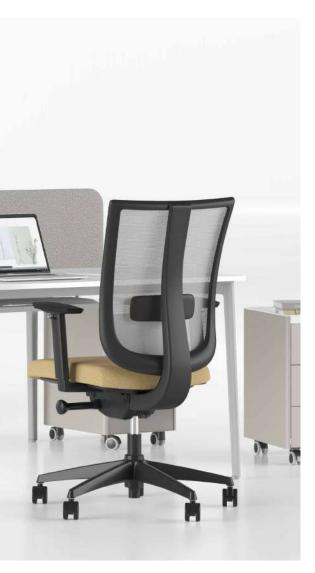

## On Chair

"On Chair, which looks like a reflection of the German design school, offers a remarkable visuality and a dynamic living experience. This seat, which stands out by its ability to stretch both the width of the field and all directions, allows the user to sit in different positions without any anatomical complications. With the ability to stretch and lock in one of three directions provided by Trimension technology, On Chair manager seat makes office life easier."

DESIGN

 $\bigotimes$ 

GOOD Design Designpreil Deutschland 2011

WINNER 2010

product design award 2010

DESIGN

CCO Brokesonics ecodesign Product 2012