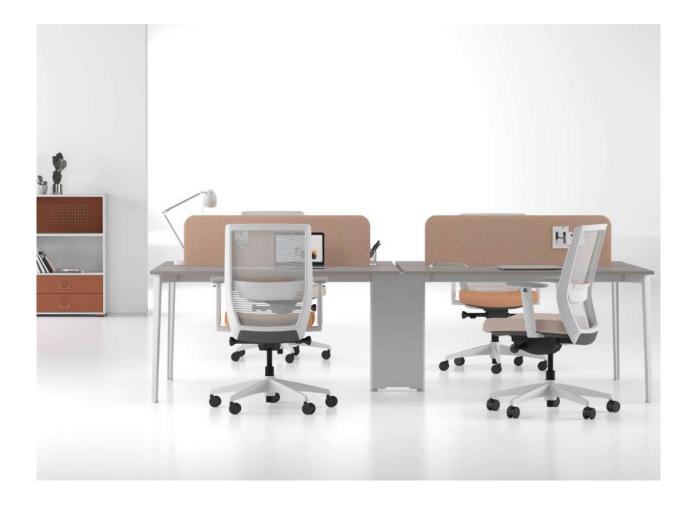

## Move

"MOVE stands out as an essential piece of furniture for contemporary offices. With its ergonomic design, mesh upholstery within a plastic back frame and flexible back structure, MOVE provides users with top-level comfort. Integrating modern aesthetics, its durable plastic frame and lightweight mesh upholstery combine elegance and comfort, making it a symbol of freedom and movement in workspaces.

With our innovative design philosophy and high-quality production, MOVE allows you to make your offices more functional and aesthetically pleasing."

Utkan Kızıltuğ