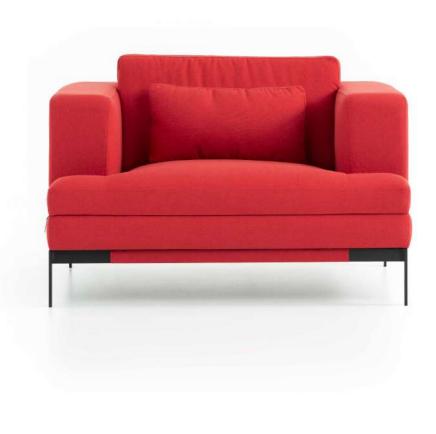

#### sofas & armchairs

Boss 170 - 171 / Neva 172 - 173 / Stay 174 - 175 / Diamond 176 - 177 / Gilda 178 - 179 / Rast 180 -181 / Hills 182 - 183 / Keops 184 - 185 / Piet 186 - 187 / Dem 188 - 189 / Throne 190 - 191 / Throne Wave 192 - 193 / Nest 194 - 195 / Bliss 196 - 197 / Onyx 198 - 199 / Fusion 200 - 201 / Foça 202 - 204