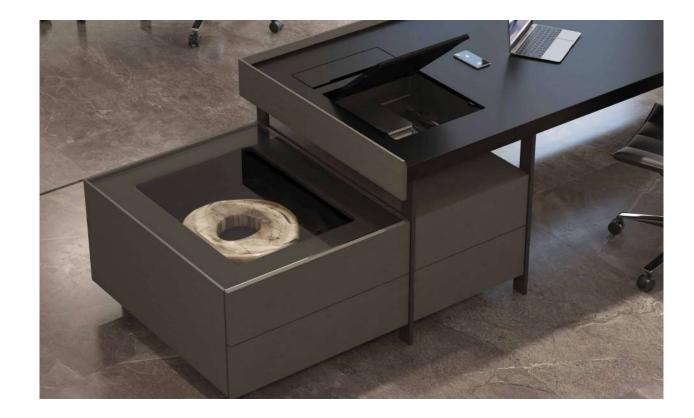

Fatih Aslantaș

"Nowadays, as a result of changing population in the offices and the evolution of the contemporary work, roles are less rigid and hierarchical, with greater emphasis placed on horizontal relationships in the offices.

Based on these approaches, Lead executive series was designed as a response to the fluid and dynamic nature of contemporary work environments. Its design goes beyond the idea of the traditional desk, communicating openness and dialog. The collection stands out for its carefully-designed structural details and skilled use of materials, all of which result in an unmistakable stylish signature."