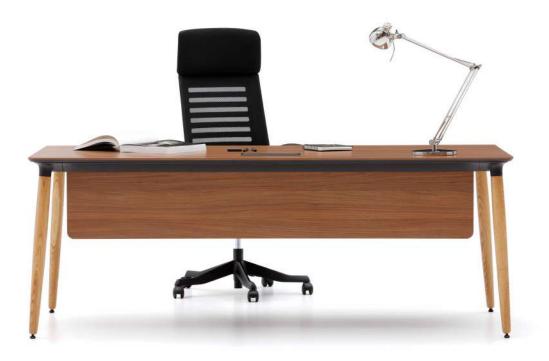

#### "It allows unique usage scenarios with its simple design based on functionality.

Era aims to re-live the sincerity and warmth of the past in every working environment with each member of the product family. The meeting of the natural wood used in the legs with the details of the metal-formed combinations describes the existence of both periods in harmony with each other while presents these two periods before and after the technology in a humble manner. Every unit in the Era product family is designed to appeal to the needs and pleasures of a person with a particular variability."

Utkan Kızıltuğ - Arif Akıllılar

# Era Operational

#### "Common story of wood and technology.

Era blends and presents modestly past time's warmth with technology and also helps you to create pleasant and productive work space through functionality at the center of design conception."