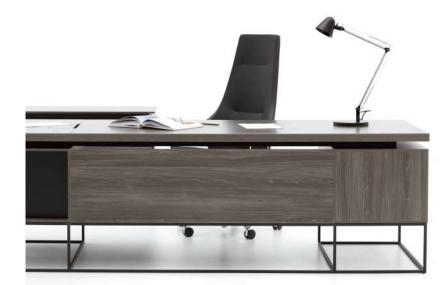

# Grid

#### "Simple design, prestigious position.

Grid is designed for middle and senior executive offices; a collection that reflects the architectural integrity of the period. Contrary to its slender and simple lines, it carries the power and prestige it has. The large work surface, the electrification solutions on both sides and the functionality provided by the storage areas, fulfill all expectations of the user."

Erdem Keskin

Era Executive