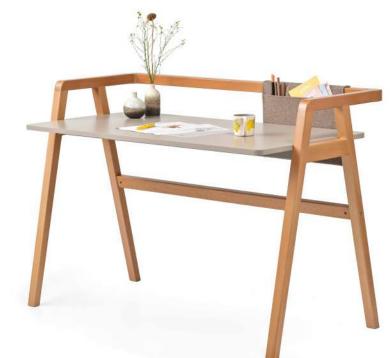

Era Home

T50

Runner Home

Pi Home

"Pi Home, creates a warm atmosphere in the working environment with its elegant and timeless design language created by shaping solid wood in a pure and fluid form while at the same time carries functionality to the top with its table accessories."

Alize Çetintaş - Burak Küre

"Today, where working and living spaces are intertwined, the table as a design element adds new representations and meanings to the spaces it is in. During this representation, work lighting and personal storage area, which are other auxiliary elements of the work area, also gain importance. The T50 is an integrated design proposition for work and living spaces. It creates a stylish, simple and customizable space for its user with its fine structure, wide area of use, lighting and special drawers in places with many different functions such as homes, offices, hotels, libraries and schools."