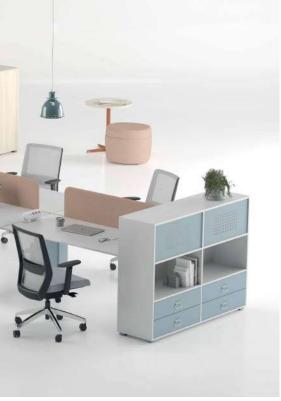

### Stack

"Stack brings a different and innovative breath to individual storage needs in line with the changing demands of the users in accordance with today's modern working culture. Designed to provide solutions for storage needs in working areas ranging from home office to executive offices, Stack; It creates stylish spaces with its perforated panel on the back surface, decorative sliding door option, elaborate round handle and foot details. Vertical metal pipes at the corners combine the legs at the bottom with the fittings at the top of the cabinet, thus creating a surrounding frame that provides visual integrity."

Fatih Aslantaş