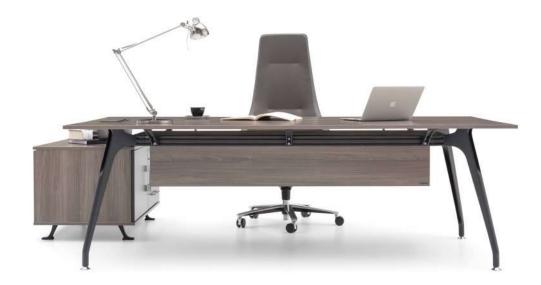

## Theo

#### "Products that put users first.

The offices of the executives are defined by meticulous order and reflection of their owners with sophisticated style. De Stijl art movement inspired Theo. This design embraces the essential geometric forms and simple lines, and utilizes the concept of 'harmony and order'. We materialized the intellectual profundity in the perfect lucidity of the clear forms and created autopia of harmony."

Ece Yalım - Oğuz Yalım