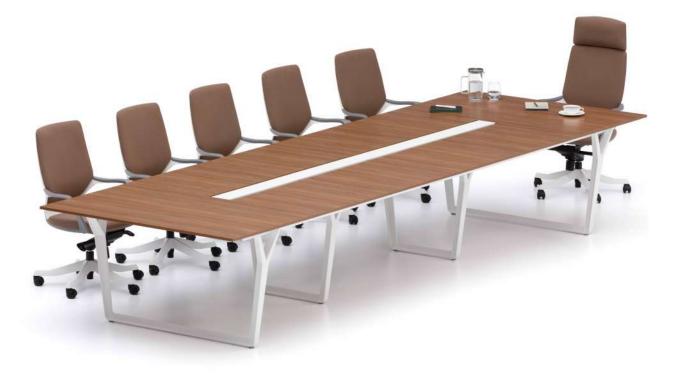

### Note Operational

"Note Workstation family blends a simple design language with its strong stance, adding an aesthetic appearance and prestige to common work areas. The award-winning foot design supports employees ergonomically and cable detail solutions create tidy spaces. There are different combination options in the product family, from a two-person table to a six-person table. Thanks to the table top positioned at the head, it strengthens the interaction and communication in the working environment and raises productivity to the highest level. Intermediate panels with wide color and fabric alternatives not only add color to offices, but also protect acoustics by creating personal work areas."