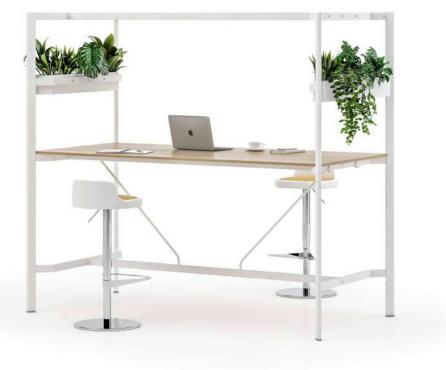

## Set

#### "Mobility in office life.

Set distinguishes itself with its design approach centering the concept of healthy offices. Elegant design equipped with high technology allows people stay active in their daily office life, and its height adjustable telescopic legs enable people either sit or stand while working or change positions whenever they want."