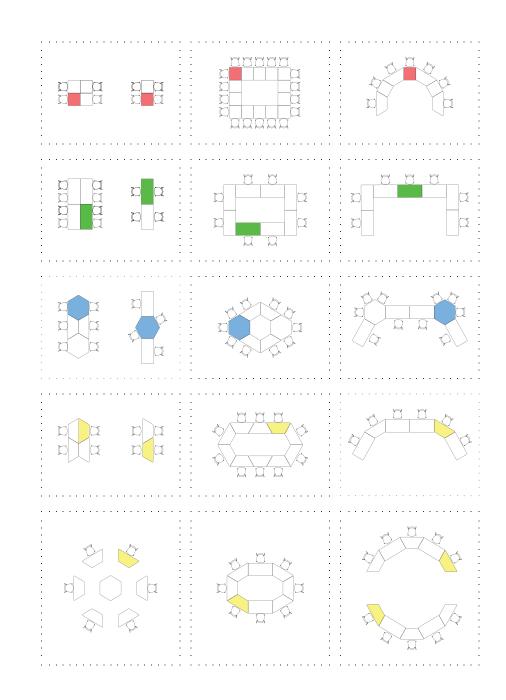

#### common areas

Beluga 208 - 209 / Sam 210 - 211 / Dem Saloon 212 - 213 / Keops Divan 214 - 215 / Hexa 216 -217 / Zoom 218 - 219 / Flat 220 - 223 / Port 224 - 225 / Pick 226 - 227 / Nar 228 - 229 / Zoom Tabure 230 -231 / Fast Tabure 232 - 233 / Quick Tabure 234 - 235 / Arte 236 - 237 / Bug 238 - 239 / Neat 240 - 241 / Bliss 242 - 243 / Norm 244 - 245 / USB 246 - 249 / Stack 250 - 253 / Holm 254 - 257 / Pal 258 - 261 / Octopus 262 - 263 / Kokteyl 264 - 265 / Bamboo 266 - 267 / Flower 268 - 269 / Zoom Askılık 270 - 271 / Focus 272 - 275