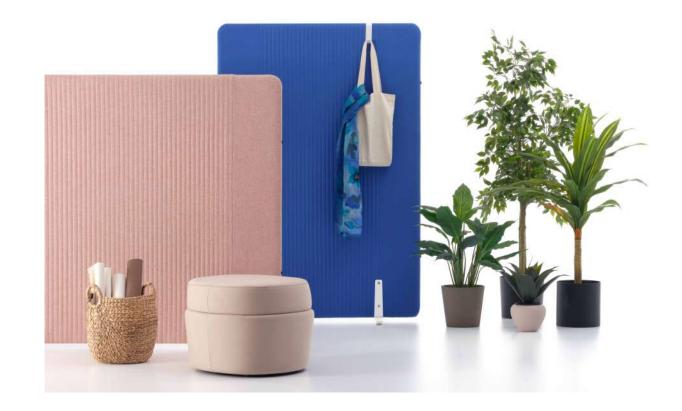

#### common areas

Beluga 208 - 209 / Sam 210 - 211 / Dem Saloon 212 - 213 / Keops Divan 214 - 215 / Hexa 216 -217 / Zoom 218 - 219 / Flat 220 - 223 / Port 224 - 225 / Pick 226 - 227 / Nar 228 - 229 / Zoom Tabure 230 -231 / Fast Tabure 232 - 233 / Quick Tabure 234 - 235 / Arte 236 - 237 / Bug 238 - 239 / Neat 240 - 241 / Bliss 242 - 243 / Norm 244 - 245 / USB 246 - 249 / Stack 250 - 253 / Holm 254 - 257 / Pal 258 - 261 / Octopus 262 - 263 / Kokteyl 264 - 265 / Bamboo 266 - 267 / Flower 268 - 269 / Zoom Askılık 270 - 271 / Focus 272 - 275

Puzzle High

"Puzzle High, which allows communication at eye level by standing or sitting, provides mobility in the office as it encourages standing.

Puzzle High; allows the organization of areas for meeting and sharing ideas that bring interaction to the forefront by changing the monotonous working conditions of the users. It promotes collaboration and productivity. It offers a holistic solution to the new generation working needs with its accessories which enable the integration of units such as TV, storage units and with the dimensions and modüle varieties. It is an ideal option for individual work as well as teamwork and meetings. It creates the feeling of a separate space by isolating the meeting environment from the open office space in terms of sound and image."

b.design team

"The Fishbone panel family has been developed to create private areas in workspaces. Its modular structure, which allows for countless combinations, can be added end-to-end in accordance with the area it will be used, providing flexible solutions. In open offices; it creates isolated workspaces that are free from distracting visual and audio problems and are suitable for focusing."