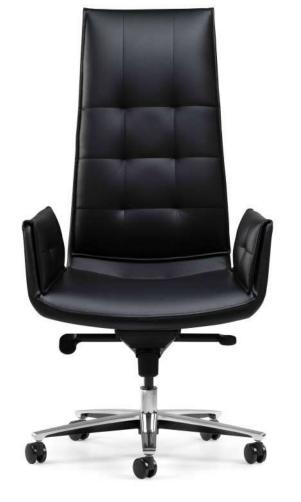

# Capo

"Capo chair has indisputable individuality with characteristic lines. Its unique style and alternative colors add refined and distinct look to the executive offices and meeting rooms."