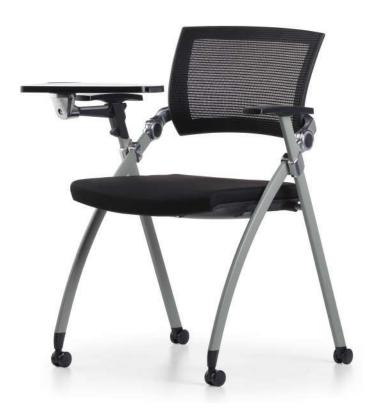

## Foldit

"Modern - classical style product family responds to different usage scenarios such as work, meeting, waiting, rest. The simple form, with elegant and careful details, creates a moving and calm structure. Combining classical and modern items, Foldit stands out with its sophisticated stance."

Özge Çağla Aktaş