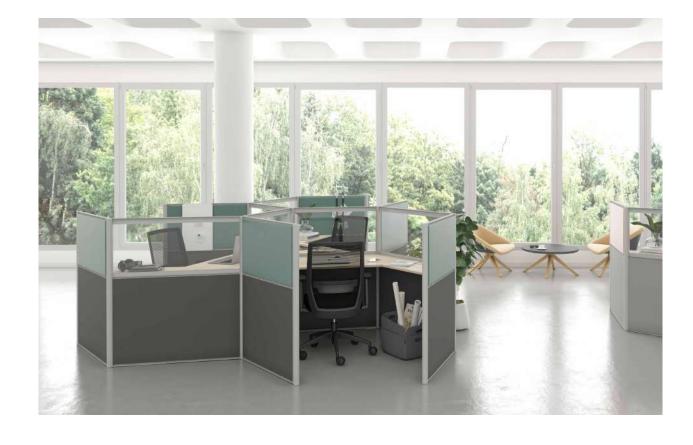

b.design team

"The Fishbone panel family has been developed to create private areas in workspaces. Its modular structure, which allows for countless combinations, can be added end-to-end in accordance with the area it will be used, providing flexible solutions. In open offices; it creates isolated workspaces that are free from distracting visual and audio problems and are suitable for focusing."

Özge Çağla Aktaş