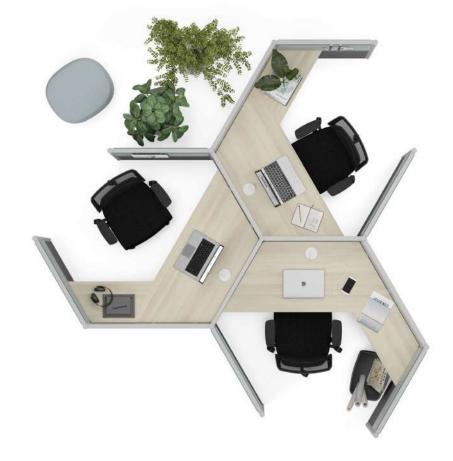

b.design team

"The Fishbone panel family has been developed to create private areas in workspaces. Its modular structure, which allows for countless combinations, can be added end-to-end in accordance with the area it will be used, providing flexible solutions. In open offices; it creates isolated workspaces that are free from distracting visual and audio problems and are suitable for focusing."

Özge Çağla Aktaş