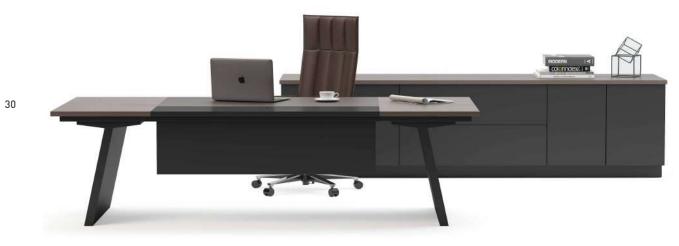

# Grid

#### "Simple design, prestigious position.

Grid is designed for middle and senior executive offices; a collection that reflects the architectural integrity of the period. Contrary to its slender and simple lines, it carries the power and prestige it has. The large work surface, the electrification solutions on both sides and the functionality provided by the storage areas, fulfill all expectations of the user."

Erdem Keskin

Era Executive