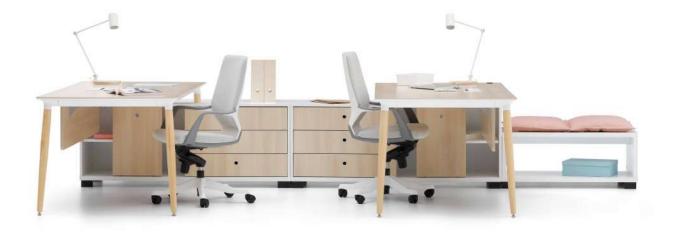

### Note Operational

"Note Workstation family blends a simple design language with its strong stance, adding an aesthetic appearance and prestige to common work areas. The award-winning foot design supports employees ergonomically and cable detail solutions create tidy spaces. There are different combination options in the product family, from a two-person table to a six-person table. Thanks to the table top positioned at the head, it strengthens the interaction and communication in the working environment and raises productivity to the highest level. Intermediate panels with wide color and fabric alternatives not only add color to offices, but also protect acoustics by creating personal work areas."

Utkan Kızıltuğ - Arif Akıllılar