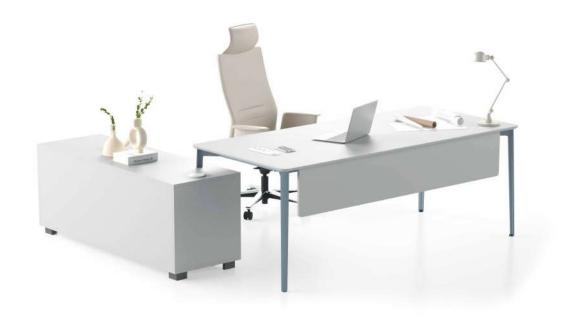

## Theo

#### "Products that put users first.

The offices of the executives are defined by meticulous order and reflection of their owners with sophisticated style. De Stijl art movement inspired Theo. This design embraces the essential geometric forms and simple lines, and utilizes the concept of 'harmony and order'. We materialized the intellectual profundity in the perfect lucidity of the clear forms and created autopia of harmony."

Ece Yalım - Oğuz Yalım