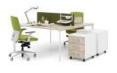

### Note Operational

"Note Workstation family blends a simple design language with its strong stance, adding an aesthetic appearance and prestige to common work areas. The award-winning foot design supports employees ergonomically and cable detail solutions create tidy spaces. There are different combination options in the product family, from a two-person table to a six-person table. Thanks to the table top positioned at the head, it strengthens the interaction and communication in the working environment and raises productivity to the highest level. Intermediate panels with wide color and fabric alternatives not only add color to offices, but also protect acoustics by creating personal work areas."