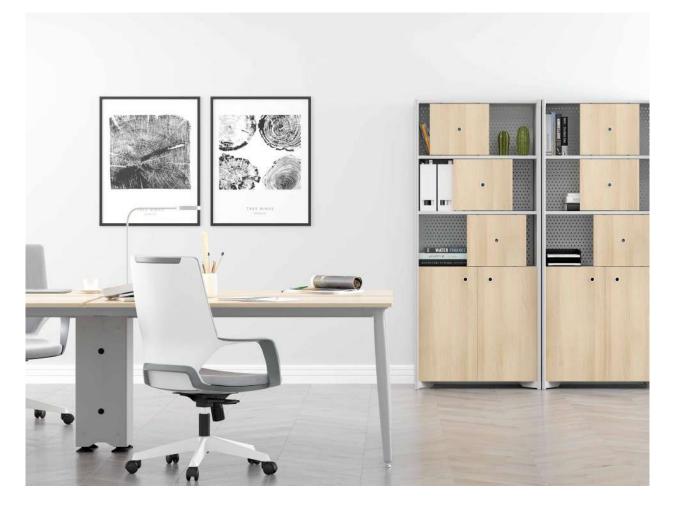

#### desks

Theo 10 - 13 / Armada 14 - 17 / Eternity 18 - 21 / Lead 22 - 25 / Core 26 - 29 / Maki 30 - 31 / Note 32 - 43 / Grid 44 - 47 / Era 48 - 55 / Cross 56 - 59 / Bistrodern 60 - 61 / Levels 62 - 65 / Stripe 66 - 73 / Opera 74 - 79 / Puzzle 80 - 93 / Set 94 - 95 / Runner 96 - 101 / Handy 102 - 107 / Fishbone 108 - 114