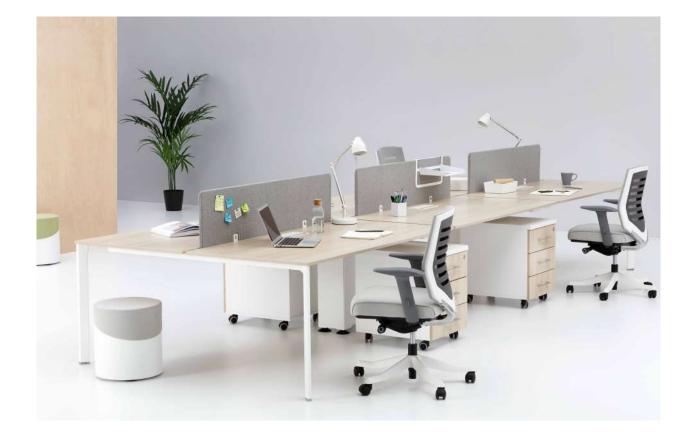

### Note Operational

"Note Workstation family blends a simple design language with its strong stance, adding an aesthetic appearance and prestige to common work areas. The award-winning foot design supports employees ergonomically and cable detail solutions create tidy spaces. There are different combination options in the product family, from a two-person table to a six-person table. Thanks to the table top positioned at the head, it strengthens the interaction and communication in the working environment and raises productivity to the highest level. Intermediate panels with wide color and fabric alternatives not only add color to offices, but also protect acoustics by creating personal work areas."