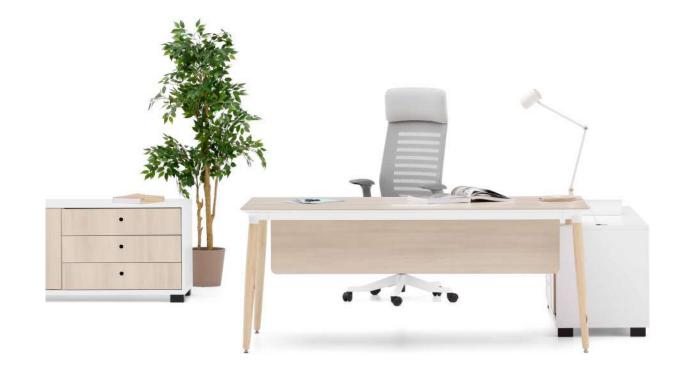

## Theo

#### "Products that put users first.

The offices of the executives are defined by meticulous order and reflection of their owners with sophisticated style. De Stijl art movement inspired Theo. This design embraces the essential geometric forms and simple lines, and utilizes the concept of 'harmony and order'. We materialized the intellectual profundity in the perfect lucidity of the clear forms and created autopia of harmony."

Ece Yalım - Oğuz Yalım