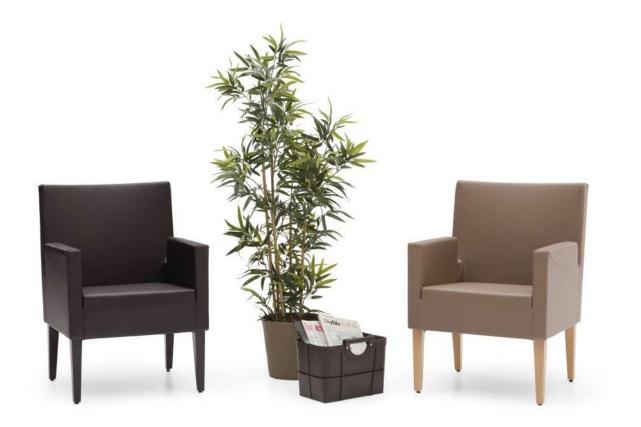

# Foça

#### "Provides a comfortable seating.

Designed for a single seating, Foça creates a warm atmosphere in the environment it is used in, thanks to its wooden leg combination compatible with artificial leather, fabric and felt coating with a wide range of colors. It gives your guests the comfort they need, by considering the comfort from executive rooms to waiting areas."

b.design team