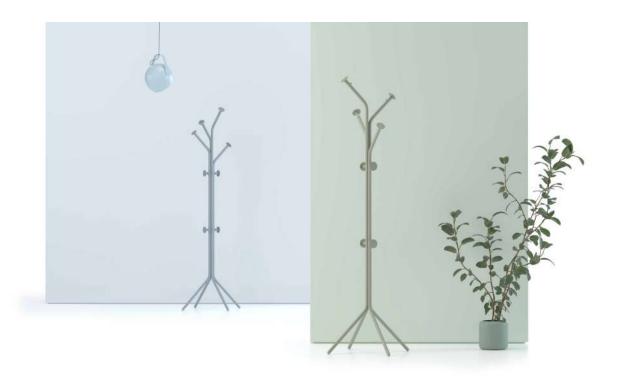

### Zoom Hanger

"Zoom hanger, which is the substantial complementary of modern offices, creates visual integrity with other furniture in its environment. While the thick-sectioned metal material increases its durability, the wooden solid bars surrounding them add an aesthetic look to the product."

Artful Design