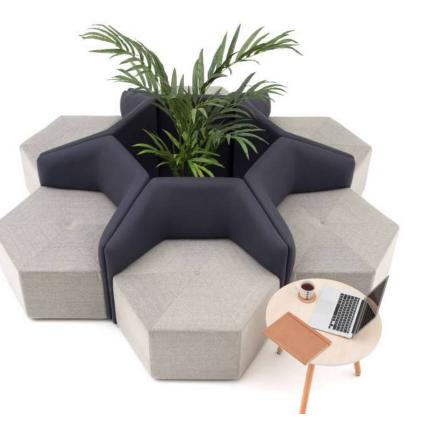

### Hexa

### "Simple geometry and modular flexibility.

We see that waiting group furnitures which are mostly used in corporation's reception and public areas, began to be used in the open offices as well. When we begin to design Hexa, we wanted it to have a wide usage areas, appeals multi users and fully meets all needs. Owing to its modular structure it easily fits to different areas with different combinations. Hexa is a product which responds the needs of its user and the environment."

Fatih Aslantaș