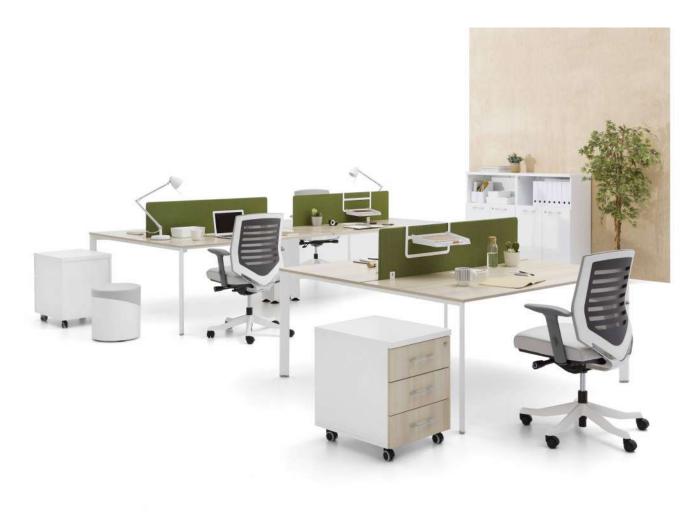

### Note Operational

"Note Workstation family blends a simple design language with its strong stance, adding an aesthetic appearance and prestige to common work areas. The award-winning foot design supports employees ergonomically and cable detail solutions create tidy spaces. There are different combination options in the product family, from a two-person table to a six-person table. Thanks to the table top positioned at the head, it strengthens the interaction and communication in the working environment and raises productivity to the highest level. Intermediate panels with wide color and fabric alternatives not only add color to offices, but also protect acoustics by creating personal work areas."