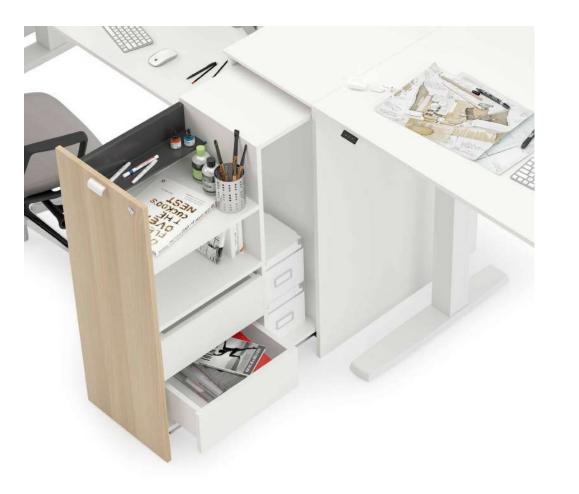

### Stack

"Stack brings a different and innovative breath to individual storage needs in line with the changing demands of the users in accordance with today's modern working culture. Designed to provide solutions for storage needs in working areas ranging from home office to executive offices, Stack; It creates stylish spaces with its perforated panel on the back surface, decorative sliding door option, elaborate round handle and foot details. Vertical metal pipes at the corners combine the legs at the bottom with the fittings at the top of the cabinet, thus creating a surrounding frame that provides visual integrity."

Fatih Aslantaş