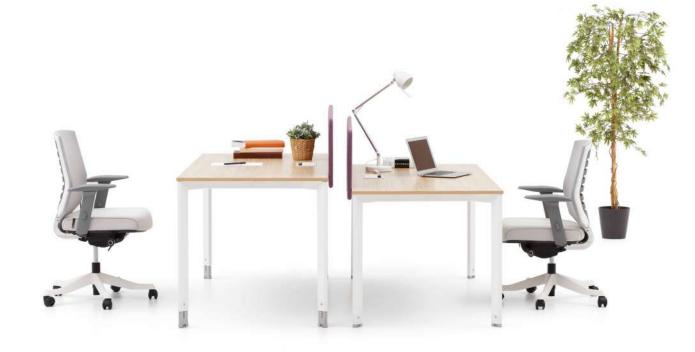

ith color choices and electrification solutions, Opera meeting tables contribute to the success of collaborative work."

b.design team



# Opera Operational



"Designed to create dynamic and efficient workspaces, the Opera product family transforms the office environment into the stage for successful teams. With its modular structure and product variety, Opera provides freedom of choice, allowing for unlimited combinations to be created based on needs and facilitating the reshaping of your workspace to optimize workflow."

b.design team



### Puzzle Executive





"It's simple line brings a calm atmosphere to executive rooms.

Puzzle is designed to meet today's trends to meet the needs of managers who value functionality and concentration."

b.design team







### Puzzle Operational



#### "Puzzle gives you the chance to create your private space in heavily populated offices.

Puzzle is designed to meet all the needs of the office with its unique and multi-work areas, as well as the tray options with different forms."







## Puzzle Meeting





"Brings serenity to your meetings with its functional and harmonious design.

Puzzle, offers functional solutions to different meeting habits of modern offices with its renew design."

b.design team



Puzzle High

"Puzzle High, which allows communication at eye level by standing or sitting, provides mobility in the office as it encourages standing.

Puzzle High; allows the organization of areas for meeting and sharing ideas that bring interaction to the forefront by changing the monotonous working conditions of the users. I