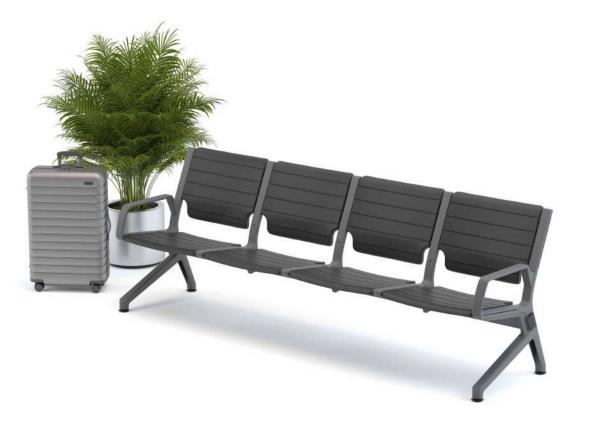

### Flat

### "Waiting areas turn into a comfort center.

Flat airport bench is a comfort center that meets today's needs. Meeting all user needs, Flat is designed for all public areas where waiting moments are important. The product, which has a suitable structure for the dynamics of architectural spaces with its strong construction and geometry, stands out with its hidden assembly details, elegance and sophisticated style. While different seat arrays offer numerous configuration alternatives in the space, they also provide the opportunity to add to existing products. The surface discharges in the backrest and seat fonts, which perfectly connected to each other, provide a flexible

the product."

structure, and firm and sharp lines, Port is becoming a favorite for waiting areas with its skin plate cushions, and connection apparatus that have the characteristics of a coffee table..."