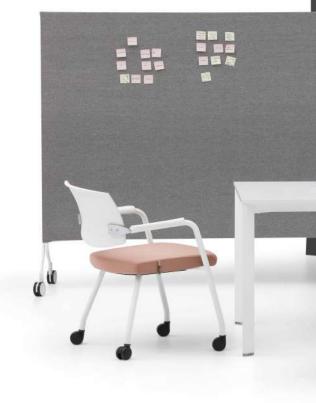

## Handy

"Handy product family encourages team spirit by strengthening communication in experience-oriented next-generation offices with its hexagonal, trapezoidal, square and rectangular forms conducive to creating various combinations."

b.design team

"The Fishbone panel family has been developed to create private areas in workspaces. Its modular structure, which allows for countless combinations, can be added end-to-end in accordance with the area it will be used, providing flexible solutions. In open offices; it creates isolated workspaces that are free from distracting visual and audio problems and are suitable for focusing."