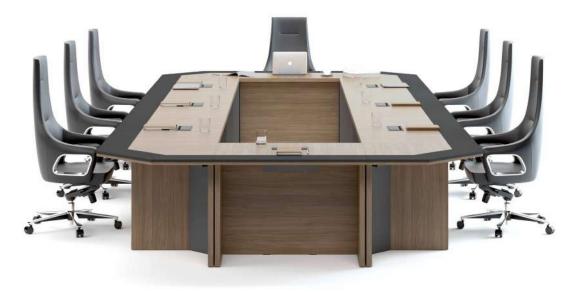

### Puzzle Executive

"It's simple line brings a calm atmosphere to executive rooms.

Puzzle is designed to meet today's trends to meet the needs of managers who value functionality and concentration."

b.design team

### Puzzle Operational

#### "Puzzle gives you the chance to create your private space in heavily populated offices.

Puzzle is designed to meet all the needs of the office with its unique and multi-work areas, as well as the tray options with different forms."

## Puzzle Meeting

"Brings serenity to your meetings with its functional and harmonious design.

Puzzle, offers functional solutions to different meeting habits of modern offices with its renew design."

b.design team