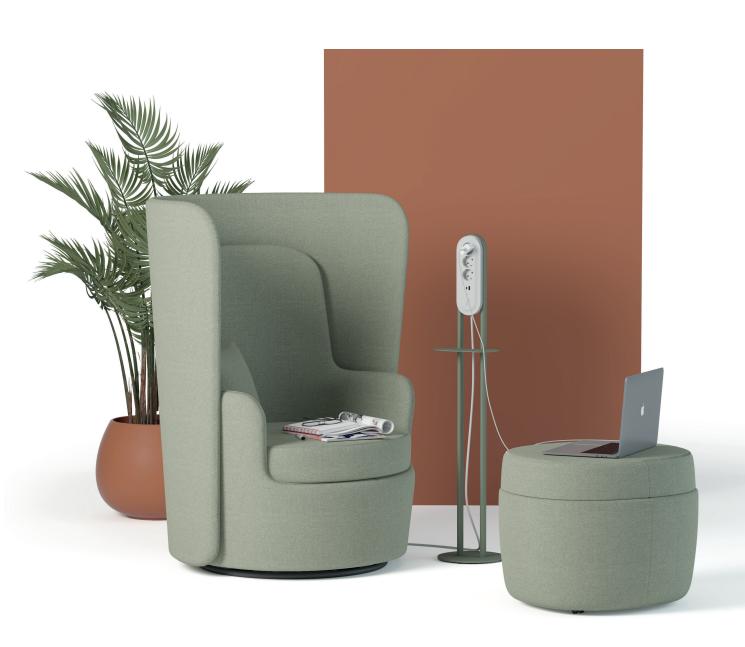

In environments where mobility is crucial and there is a need for electricity, the portable Blue Socket with Stand with type-C and type-A USB sockets offers uninterrupted power and comfort to users without the need for an adapter. Furthermore, a small shelf on top is designed for the positioning of your technological devices during charging. With its aesthetic appearance that blends well with various settings, Blue Socket with Stand, with its height conforming to desk standards and easy access to the socket, helps you create productive work and living spaces.

## socket and connection parts

Blue stand with socket

BLUE STAND WITH SOCKET / 3 SOCKETS / USB-A - USB-C / WITH 3m CABLE - BLACK

size chart \_\_\_\_\_

W: 22 L: 22 H: 109

| 1      |        |
|--------|--------|
| coloro | ntions |
|        | DUUII3 |