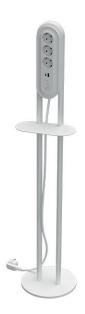

In environments where mobility is crucial and there is a need for electricity, the portable Blue Socket with Stand with type-C and type-A USB sockets offers uninterrupted power and comfort to users without the need for an adapter. Furthermore, a small shelf on top is designed for the positioning of your technological devices during charging. With its aesthetic appearance that blends well with various settings, Blue Socket with Stand, with its height conforming to desk standards and easy access to the socket, helps you create productive work and living spaces.

## socket and connection parts

Blue stand with socket

BLUE STAND WITH SOCKET / 3 SOCKETS / USB-A - USB-C / WITH 3m CABLE - BLACK

size chart \_\_\_\_\_

W: 22 L: 22 H: 109

| 1      |        |
|--------|--------|
| coloro | ntions |
|        | DUUII3 |