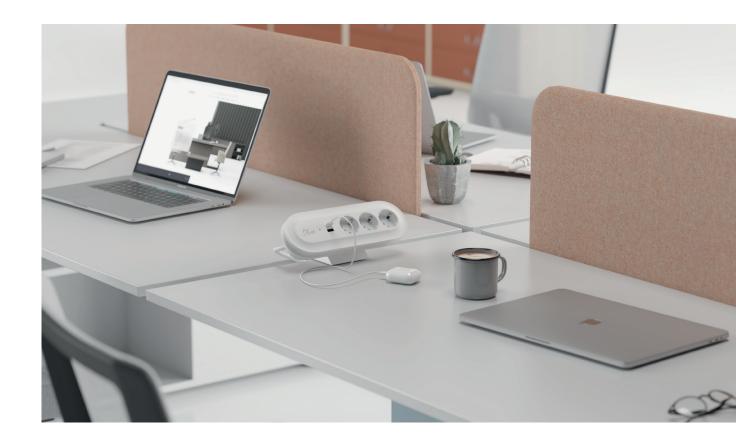

The Blue product family, named after the color synonymous with technology, blue, was designed to offer secure and comfortable electrical solutions in line with the advancing technology.

One of the standout products of the Blue family, Blue Socket, was developed for desktop use. Positioned on the desk, beside the desk, or inside a cable tray with various connection solutions, Blue Socket enables long cables to be neatly wound around it, creating organized workspaces thanks to the optional cable winding component.

#### Blue socket

BLUE SOCKET BOX / 3 SOCKETS /
USB-A - USB-C / WITH 1,5m - 3m CABLE - BLACK

BLUE SOCKET BOX / 3 SOCKETS / USB-A - USB-C / WITH 1,5m - 3m CABLE - WHITE

BLUE CABLE WINDING APPARATUS AND SOCKET BOX CONNECTION / UNDER TABLE TOP