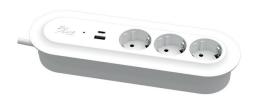

# BLUE Socket

Utkan Kızıltuğ

With the advancement of technology, the need for electricity usage in offices is steadily increasing and undergoing transformation. Blue, a product family named after the color blue, synonymous with technology, offers a wide range of electrical equipment to end-users, including sockets, USB ports, and socket stands. One of the standout products in this family is the Blue Socket, which promises users a comfortable experience with its aesthetic design and an optional cable winding component that prevents excessive cable clutter by positioning it around the socket. The Blue Stand with Socket, on the other hand, adds mobility to sockets, making electricity usage more convenient. With an aesthetic perspective on the mobility aspect of the product, the stand, which is compatible with the standard height of desks and provides easy access to the socket, helps create productive working and living spaces.

The Blue product family, named after the color synonymous with technology, blue, was designed to offer secure and comfortable electrical solutions in line with the advancing technology.

One of the standout products of the Blue family, Blue Socket, was developed for desktop use. Positioned on the desk, beside the desk, or inside a cable tray with various connection solutions, Blue Socket enables long cables to be neatly wound around it, creating organized workspaces thanks to the optional cable winding component.

#### Blue socket

BLUE SOCKET BOX / 3 SOCKETS /
USB-A - USB-C / WITH 1,5m - 3m CABLE - BLACK

BLUE SOCKET BOX / 3 SOCKETS / USB-A - USB-C / WITH 1,5m - 3m CABLE - WHITE

BLUE CABLE WINDING APPARATUS AND SOCKET BOX CONNECTION / UNDER TABLE TOP