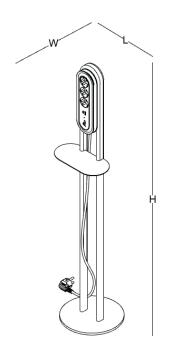

## socket and connection parts

Blue stand with socket

BLUE STAND WITH SOCKET / 3 SOCKETS / USB-A - USB-C / WITH 3m CABLE - BLACK

size chart \_\_\_\_\_

W: 22 L: 22 H: 109

| 1      |        |
|--------|--------|
| coloro | ntions |
|        | DUUII3 |