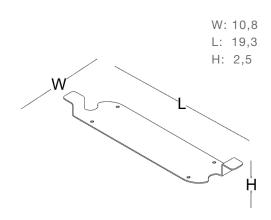

#### Blue socket

BLUE SOCKET BOX / 3 SOCKETS /
USB-A - USB-C / WITH 1,5m - 3m CABLE - BLACK

BLUE SOCKET BOX / 3 SOCKETS / USB-A - USB-C / WITH 1,5m - 3m CABLE - WHITE

BLUE CABLE WINDING APPARATUS AND SOCKET BOX CONNECTION / UNDER TABLE TOP

BLUE SOCKET BOX CONNECTION / SIDE TABLE TOP

BLUE SOCKET BOX CONNECTION/ UNDER TABLE TOP

size chart \_\_\_\_\_

color options \_\_\_\_\_