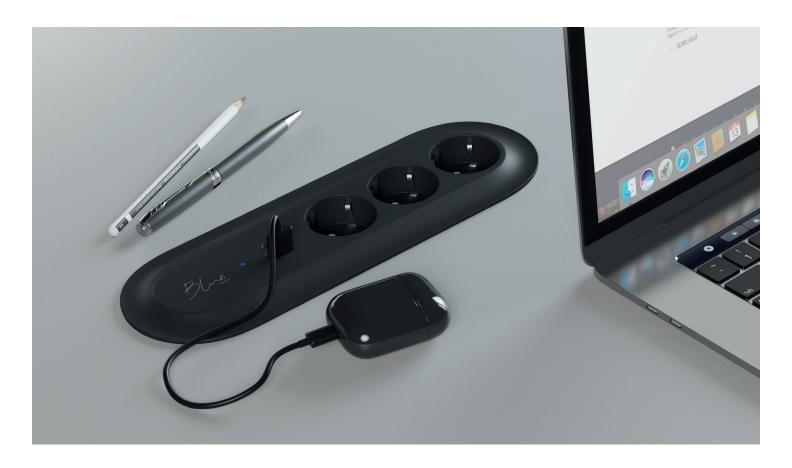

The Blue product family, named after the color synonymous with technology, blue, was designed to offer secure and comfortable electrical solutions in line with the advancing technology.

One of the standout products of the Blue family, Blue Socket, was developed for desktop use. Positioned on the desk, beside the desk, or inside a cable tray with various connection solutions, Blue Socket enables long cables to be neatly wound around it, creating organized workspaces thanks to the optional cable winding component.

#### Blue socket

BLUE SOCKET BOX / 3 SOCKETS /
USB-A - USB-C / WITH 1,5m - 3m CABLE - BLACK

BLUE SOCKET BOX / 3 SOCKETS / USB-A - USB-C / WITH 1,5m - 3m CABLE - WHITE

BLUE CABLE WINDING APPARATUS AND SOCKET BOX CONNECTION / UNDER TABLE TOP