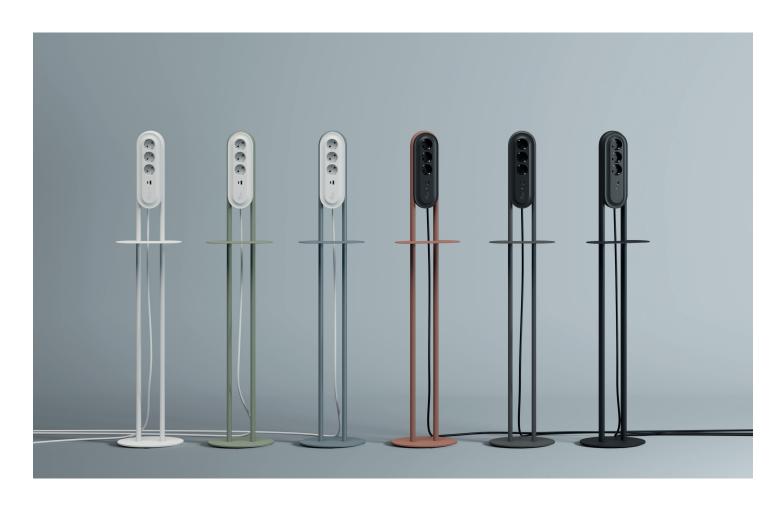

In environments where mobility is crucial and there is a need for electricity, the portable Blue Socket with Stand with type-C and type-A USB sockets offers uninterrupted power and comfort to users without the need for an adapter. Furthermore, a small shelf on top is designed for the positioning of your technological devices during charging. With its aesthetic appearance that blends well with various settings, Blue Socket with Stand, with its height conforming to desk standards and easy access to the socket, helps you create productive work and living spaces.

## socket and connection parts

Blue stand with socket

BLUE STAND WITH SOCKET / 3 SOCKETS / USB-A - USB-C / WITH 3m CABLE - BLACK

size chart \_\_\_\_\_

W: 22 L: 22 H: 109

| 1      |        |
|--------|--------|
| coloro | ntions |
|        | DUUII3 |