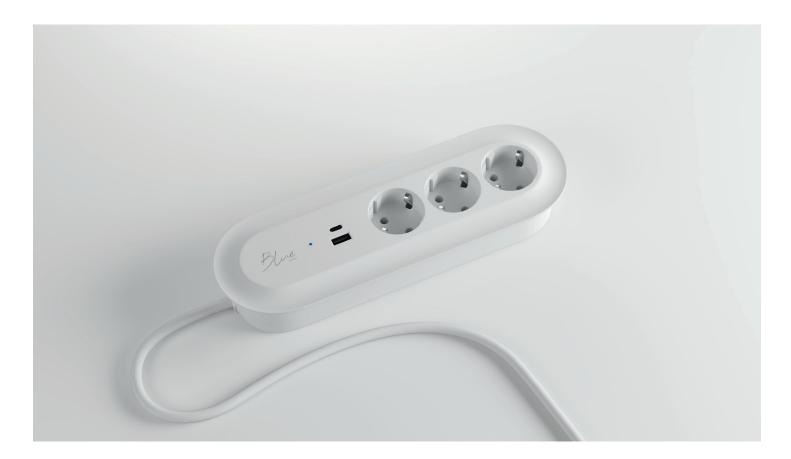

# BLUE Socket

Utkan Kızıltuğ

With the advancement of technology, the need for electricity usage in offices is steadily increasing and undergoing transformation. Blue, a product family named after the color blue, synonymous with technology, offers a wide range of electrical equipment to end-users, including sockets, USB ports, and socket stands. One of the standout products in this family is the Blue Socket, which promises users a comfortable experience with its aesthetic design and an optional cable winding component that prevents excessive cable clutter by positioning it around the socket. The Blue Stand with Socket, on the other hand, adds mobility to sockets, making electricity usage more convenient. With an aesthetic perspective on the mobility aspect of the product, the stand, which is compatible with the standard height of desks and provides easy access to the socket, helps create productive working and living spaces.

The Blue product family, named after the color synonymous with technology, blue, was designed to offer secure and comfortable electrical solutions in line with the advancing technology.

One of the standout products of the Blue family, Blue Socket, was developed for desktop use. Positioned on the desk, beside the desk, or inside a cable tray with various connection solutions, Blue Socket enables long cables to be neatly wound around it, creating organized workspaces thanks to the optional cable winding component.

#### Blue socket

BLUE SOCKET BOX / 3 SOCKETS /
USB-A - USB-C / WITH 1,5m - 3m CABLE - BLACK

BLUE SOCKET BOX / 3 SOCKETS / USB-A - USB-C / WITH 1,5m - 3m CABLE - WHITE

BLUE CABLE WINDING APPARATUS AND SOCKET BOX CONNECTION / UNDER TABLE TOP