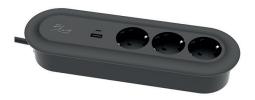

#### Blue socket

BLUE SOCKET BOX / 3 SOCKETS /
USB-A - USB-C / WITH 1,5m - 3m CABLE - BLACK

BLUE SOCKET BOX / 3 SOCKETS / USB-A - USB-C / WITH 1,5m - 3m CABLE - WHITE

BLUE CABLE WINDING APPARATUS AND SOCKET BOX CONNECTION / UNDER TABLE TOP