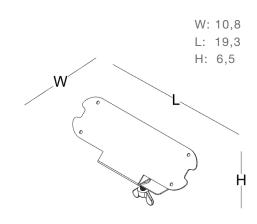

#### Blue socket

BLUE SOCKET BOX / 3 SOCKETS /
USB-A - USB-C / WITH 1,5m - 3m CABLE - BLACK

BLUE SOCKET BOX / 3 SOCKETS / USB-A - USB-C / WITH 1,5m - 3m CABLE - WHITE

BLUE CABLE WINDING APPARATUS AND SOCKET BOX CONNECTION / UNDER TABLE TOP

BLUE SOCKET BOX CONNECTION / SIDE TABLE TOP

BLUE SOCKET BOX CONNECTION/ UNDER TABLE TOP

size chart \_\_\_\_\_

color options \_\_\_\_\_