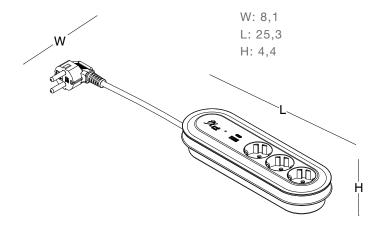

# BLUE Socket

Utkan Kızıltuğ

With the advancement of technology, the need for electricity usage in offices is steadily increasing and undergoing transformation. Blue, a product family named after the color blue, synonymous with technology, offers a wide range of electrical equipment to end-users, including sockets, USB ports, and socket stands. One of the standout products in this family is the Blue Socket, which promises users a comfortable experience with its aesthetic design and an optional cable winding component that prevents excessive cable clutter by positioning it around the socket. The Blue Stand with Socket, on the other hand, adds mobility to sockets, making electricity usage more convenient. With an aesthetic perspective on the mobility aspect of the product, the stand, which is compatible with the standard height of desks and provides easy access to the socket, helps create productive working and living spaces.

The Blue product family, named after the color synonymous with technology, blue, was designed to offer secure and comfortable electrical solutions in line with the advancing technology.

One of the standout products of the Blue family, Blue Socket, was developed for desktop use. Positioned on the desk, beside the desk, or inside a cable tray with various connection solutions, Blue Socket enables long cables to be neatly wound around it, creating organized workspaces thanks to the optional cable winding component.