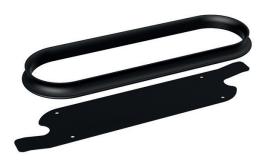

#### Blue socket

BLUE SOCKET BOX / 3 SOCKETS /
USB-A - USB-C / WITH 1,5m - 3m CABLE - BLACK

BLUE SOCKET BOX / 3 SOCKETS / USB-A - USB-C / WITH 1,5m - 3m CABLE - WHITE

BLUE CABLE WINDING APPARATUS AND SOCKET BOX CONNECTION / UNDER TABLE TOP