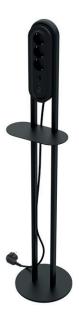

In environments where mobility is crucial and there is a need for electricity, the portable Blue Socket with Stand with type-C and type-A USB sockets offers uninterrupted power and comfort to users without the need for an adapter. Furthermore, a small shelf on top is designed for the positioning of your technological devices during charging. With its aesthetic appearance that blends well with various settings, Blue Socket with Stand, with its height conforming to desk standards and easy access to the socket, helps you create productive work and living spaces.

## socket and connection parts

Blue stand with socket

BLUE STAND WITH SOCKET / 3 SOCKETS / USB-A - USB-C / WITH 3m CABLE - BLACK

size chart \_\_\_\_\_

W: 22 L: 22 H: 109

| 1      |        |
|--------|--------|
| coloro | ntions |
|        | DUUII3 |