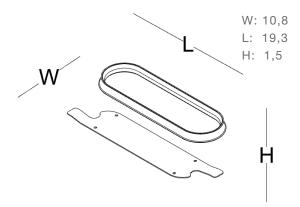

#### Blue socket

BLUE SOCKET BOX / 3 SOCKETS /
USB-A - USB-C / WITH 1,5m - 3m CABLE - BLACK

BLUE SOCKET BOX / 3 SOCKETS / USB-A - USB-C / WITH 1,5m - 3m CABLE - WHITE

BLUE CABLE WINDING APPARATUS AND SOCKET BOX CONNECTION / UNDER TABLE TOP

BLUE SOCKET BOX CONNECTION / SIDE TABLE TOP

BLUE SOCKET BOX CONNECTION/ UNDER TABLE TOP

size chart \_\_\_\_\_

color options \_\_\_\_\_