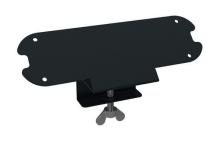

#### Blue socket

BLUE SOCKET BOX / 3 SOCKETS /
USB-A - USB-C / WITH 1,5m - 3m CABLE - BLACK

BLUE SOCKET BOX / 3 SOCKETS / USB-A - USB-C / WITH 1,5m - 3m CABLE - WHITE

BLUE CABLE WINDING APPARATUS AND SOCKET BOX CONNECTION / UNDER TABLE TOP