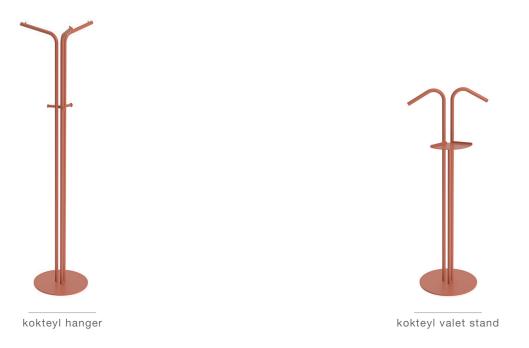

## KOKTEYL

Nurçin Özcan Akın

Kokteyl Valet Stand and Hanger represent a product family consisting of two complementary products. The primary purpose of this family is to bring functionality and aesthetics together, enabling users to organize their daily lives in a more organized and stylish manner. Different angled bent metal pipe bending profile modules, offering a modern and minimalist appearance, come together to meet various needs. Kokteyl Valet Stand, whose main function is to maintain the form of a jacket, provides a special surface where small personal items such as keys, wallet, and phone can be organized.

Kokteyl Hanger, on the other hand, is designed for communal spaces. Following the same design language and aesthetic understanding, this hanger is developed to complement the functionality of the valet stand. Both products speak a cohesive design language and help users organize their lives, offering a wide range of uses from homes to workplaces to meet the requirements of modern living.