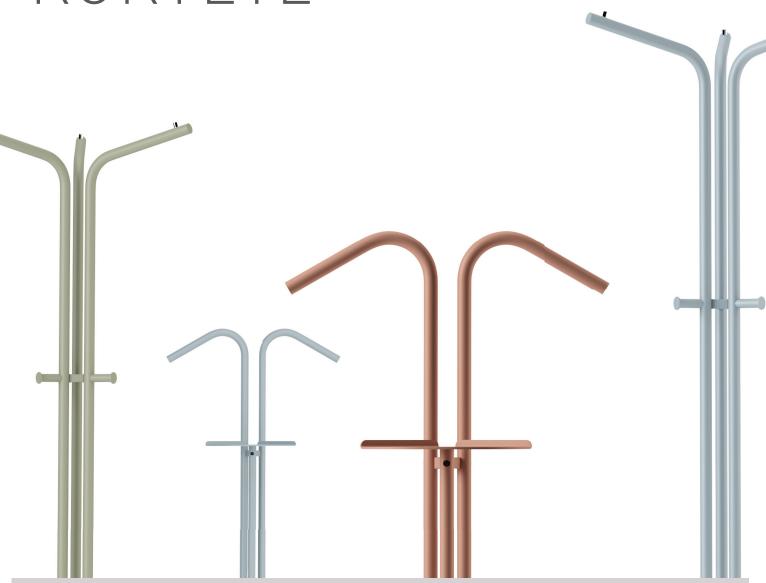

## KOKTEYL

Nurçin Özcan Akın

Kokteyl Valet Stand and Hanger represent a product family consisting of two complementary products. The primary purpose of this family is to bring functionality and aesthetics together, enabling users to organize their daily lives in a more organized and stylish manner. Different angled bent metal pipe bending profile modules, offering a modern and minimalist appearance, come together to meet various needs. Kokteyl Valet Stand, whose main function is to maintain the form of a jacket, provides a special surface where small personal items such as keys, wallet, and phone can be organized.

Designed with the form of a human figure, Kokteyl Valet Stand is crafted for elegantly hanging your clothes. The hanger section at the top preserves the shape of garments without distortion, completing the user's stylish and professional look. Serving as an organizer with a special surface for placing personal items such as phones, watches, and keychains that you want to keep visible, it enhances the comfort of living spaces.

Kokteyl Hanger, another complementary member of the Kokteyl product family, creates orderly and practical spaces tailored to specific needs. With its sturdy and balanced stance thanks to its metal structure and a variety of color options, Kokteyl Hanger and Valet Stand bring order to all living spaces, from homes to offices, executive rooms to hotel rooms.