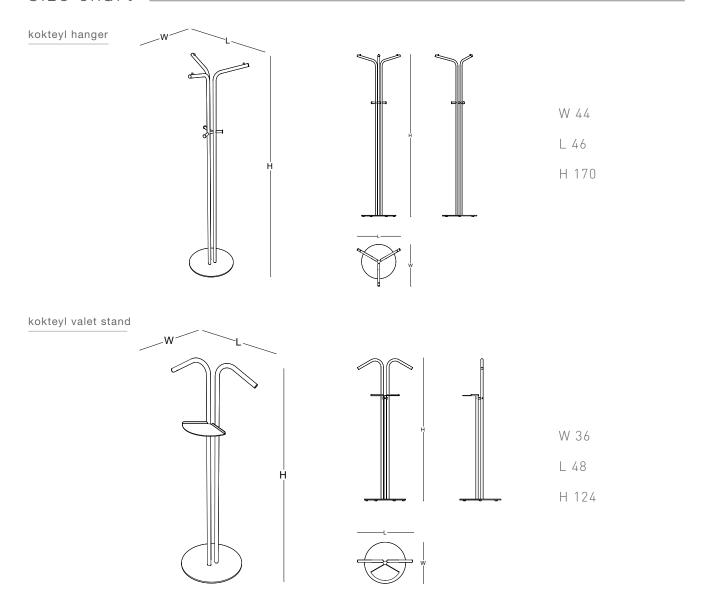

h the form of a human figure, Kokteyl Valet Stand is crafted for elegantly hanging your clothes. The hanger section at the top preserves the shape of garments without distortion, completing the user's stylish and professional look. Serving as an organizer with a special surface for placing personal items such as phones, watches, and keychains that you want to keep visible, it enhances the comfort of living spaces.





Kokteyl Hanger, another complementary member of the Kokteyl product family, creates orderly and practical spaces tailored to specific needs. With its sturdy and balanced stance thanks to its metal structure and a variety of color options, Kokteyl Hanger and Valet Stand bring order to all living spaces, from homes to offices, executive rooms to hotel rooms.



## size chart



## metal - body/knobs