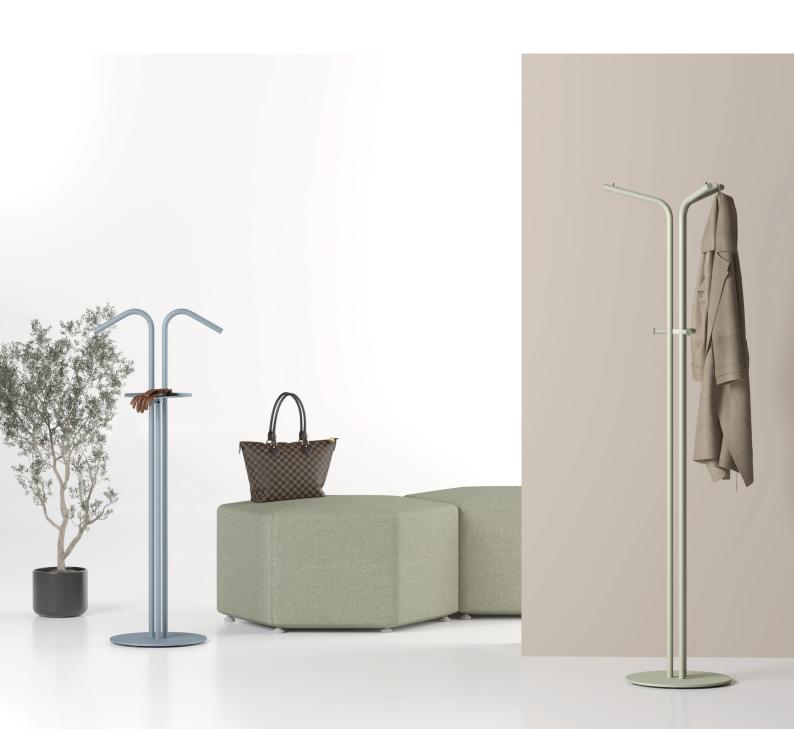

## KOKTEYL

Nurçin Özcan Akın

Kokteyl Valet Stand and Hanger represent a product family consisting of two complementary products. The primary purpose of this family is to bring functionality and aesthetics together, enabling users to organize their daily lives in a more organized and stylish manner. Different angled bent metal pipe bending profile modules, offering a modern and minimalist appearance, come together to meet various needs. Kokteyl Valet Stand, whose main function is to maintain the form of a jacket, provides a special surface where small personal items such as keys, wallet, and phone can be organized.

Kokteyl Hanger, on the other hand, is designed for communal spaces. Following the same design language and aesthetic understanding, this hanger is developed to complement the functionality of the valet stand. Both products speak a cohesive design language and help users organize their lives, offering a wide range of uses from homes to workplaces to meet the requirements of modern living.

Designed with the form of a human figure, Kokteyl Valet Stand is crafted for elegantly hanging your clothes. The hanger section at the top preserves the shape of garments without distortion, completing the user's stylish and professional look. Serving as an organizer with a special surface for placing personal items such as phones, watches, and keychains that you want to keep visible, it enhances the comfort of living spaces.

Kokteyl Hanger, another complementary member of the Kokteyl product family, creates orderly and practical spaces tailored to specific needs. With its sturdy and balanced stance thanks to its metal structure and a variety of color options, Kokteyl Hanger and Valet Stand bring order to all living spaces, from homes to offices, executive rooms to hotel rooms.