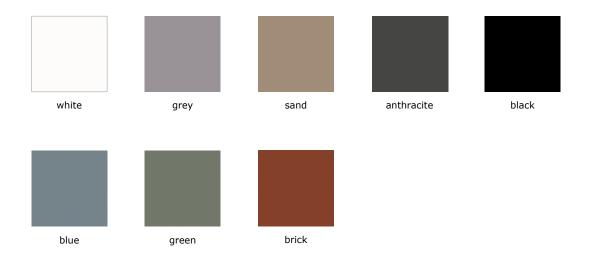

ure, Kokteyl Valet Stand is crafted for elegantly hanging your clothes. The hanger section at the top preserves the shape of garments without distortion, completing the user's stylish and professional look. Serving as an organizer with a special surface for placing personal items such as phones, watches, and keychains that you want to keep visible, it enhances the comfort of living spaces.





Kokteyl Hanger, another complementary member of the Kokteyl product family, creates orderly and practical spaces tailored to specific needs. With its sturdy and balanced stance thanks to its metal structure and a variety of color options, Kokteyl Hanger and Valet Stand bring order to all living spaces, from homes to offices, executive rooms to hotel rooms.



## size chart



## metal - body/knobs